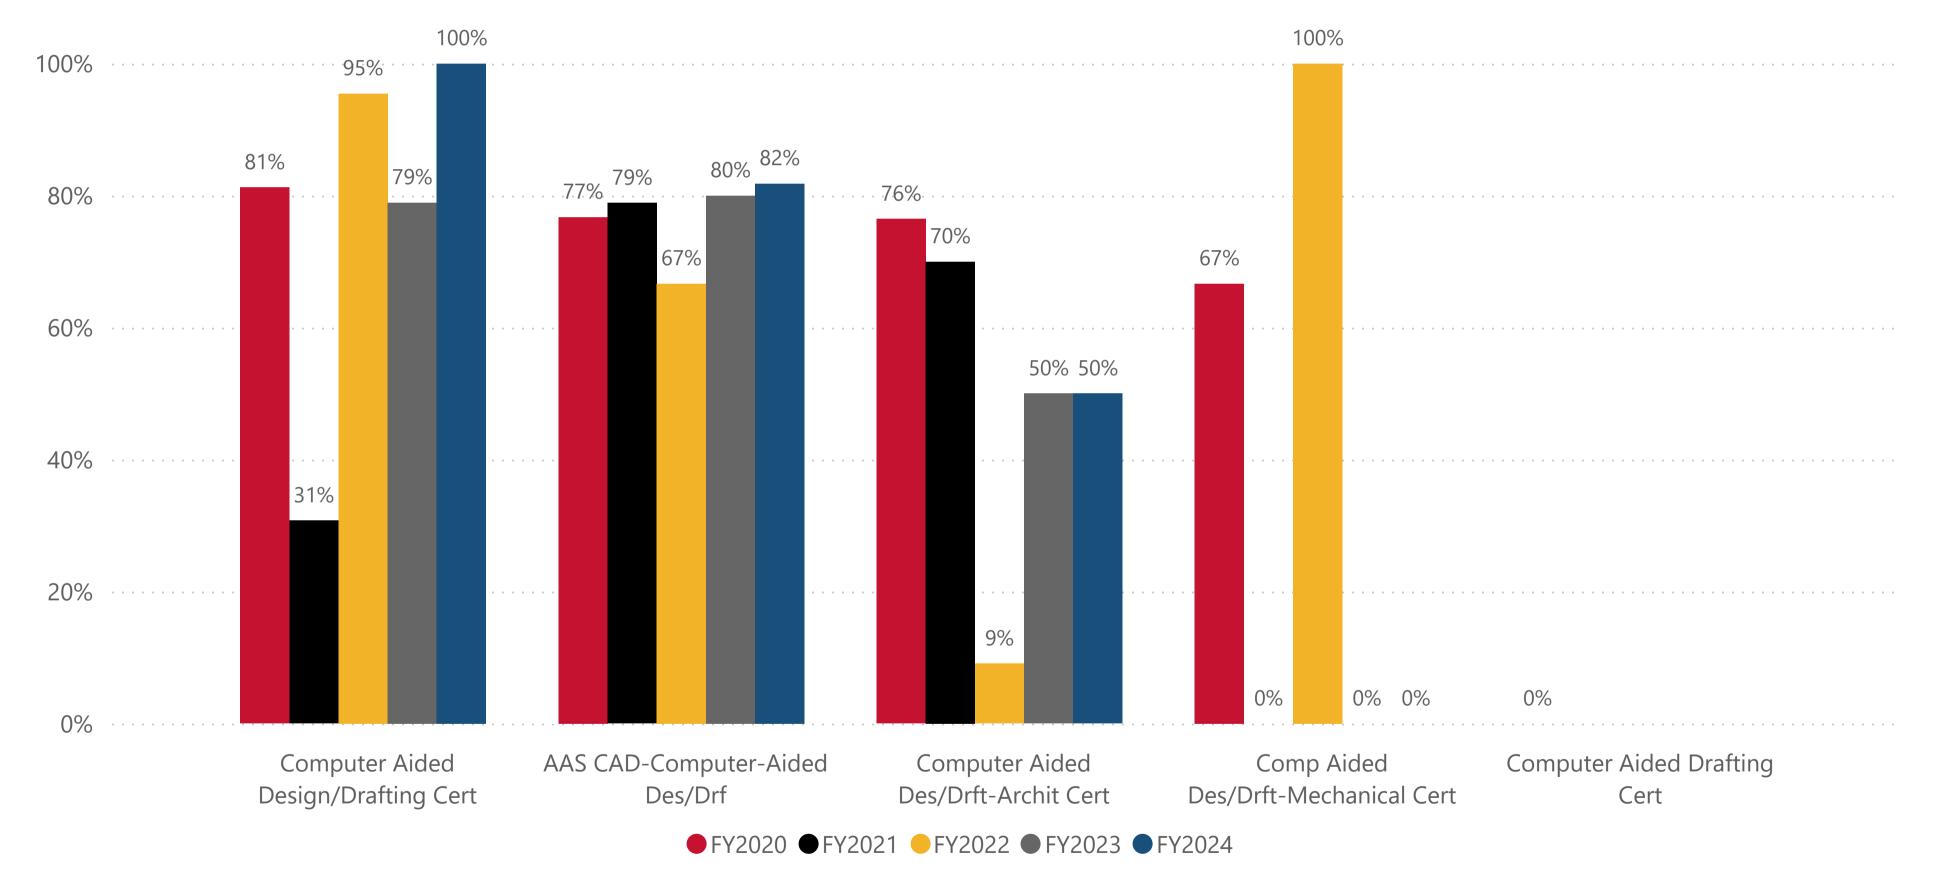

## Program

CAD Programs

Data Definition: Of the degrees and certifications awarded per fiscal year, the percentage that were completed within 3 years (or 9 terms).

## Percentage of Degrees/Certificates Earned within 3 years

Data Definition: For the degrees and certifications awarded per fiscal year, the average number of terms it took for students to complete.