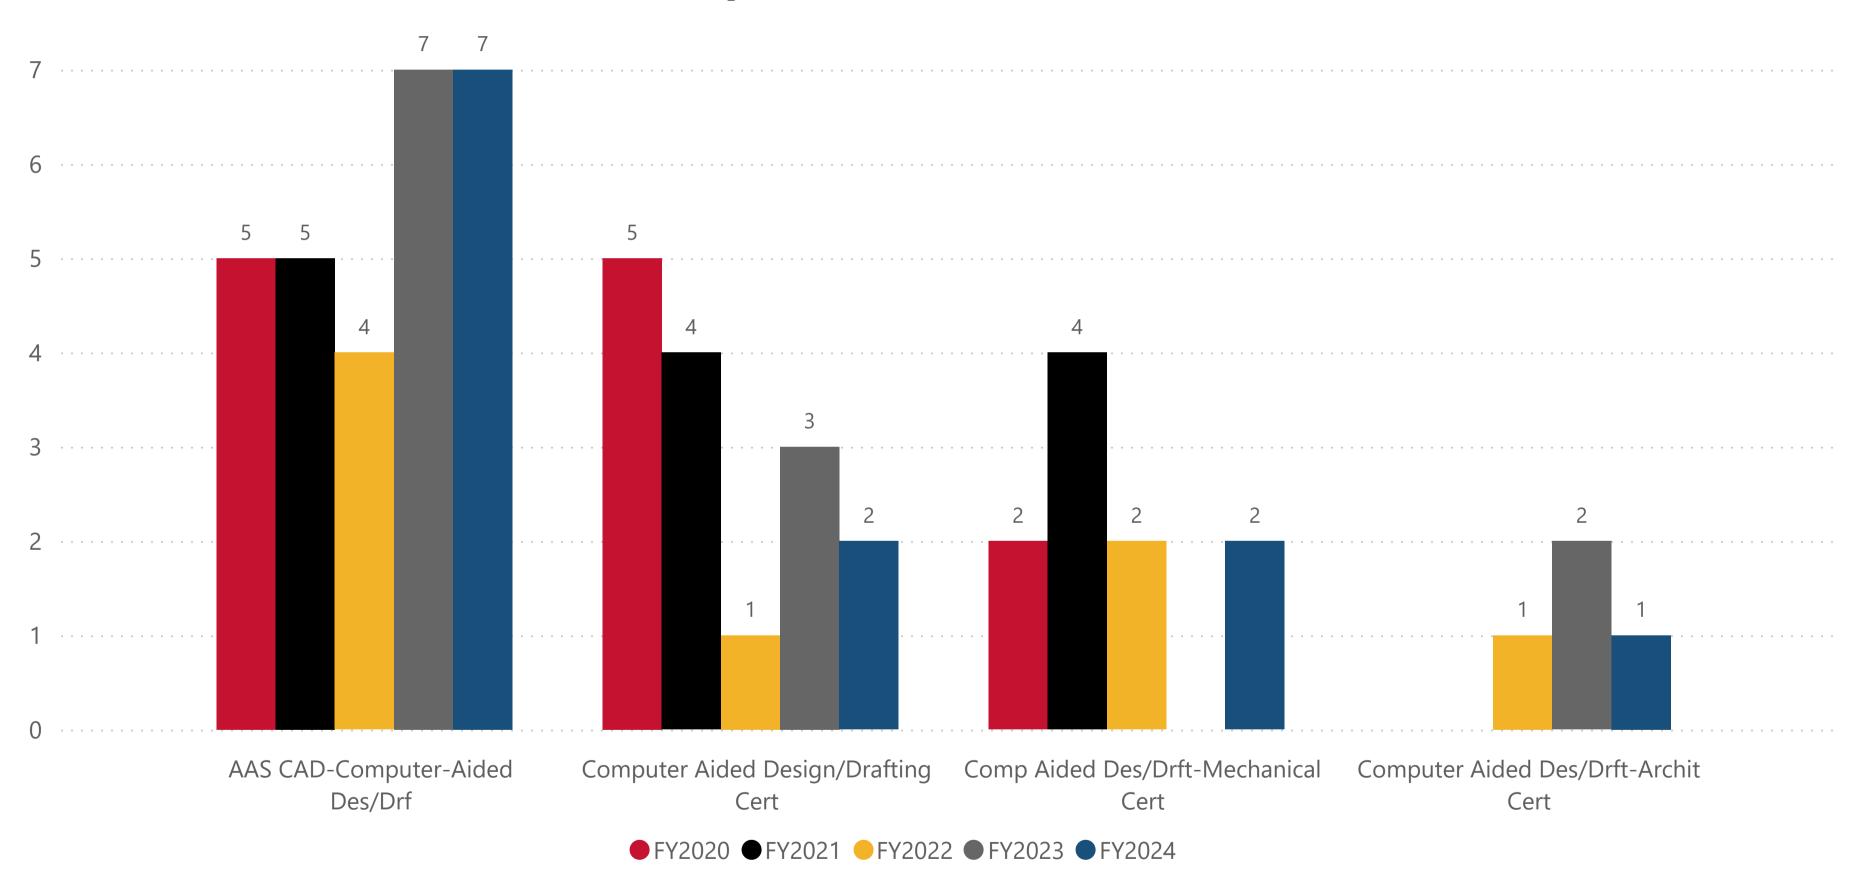

Program

**CAD Programs** 

**Data Definition:** The number of awards by degree and certificate per fiscal year.

## Degrees/Certificates Awarded