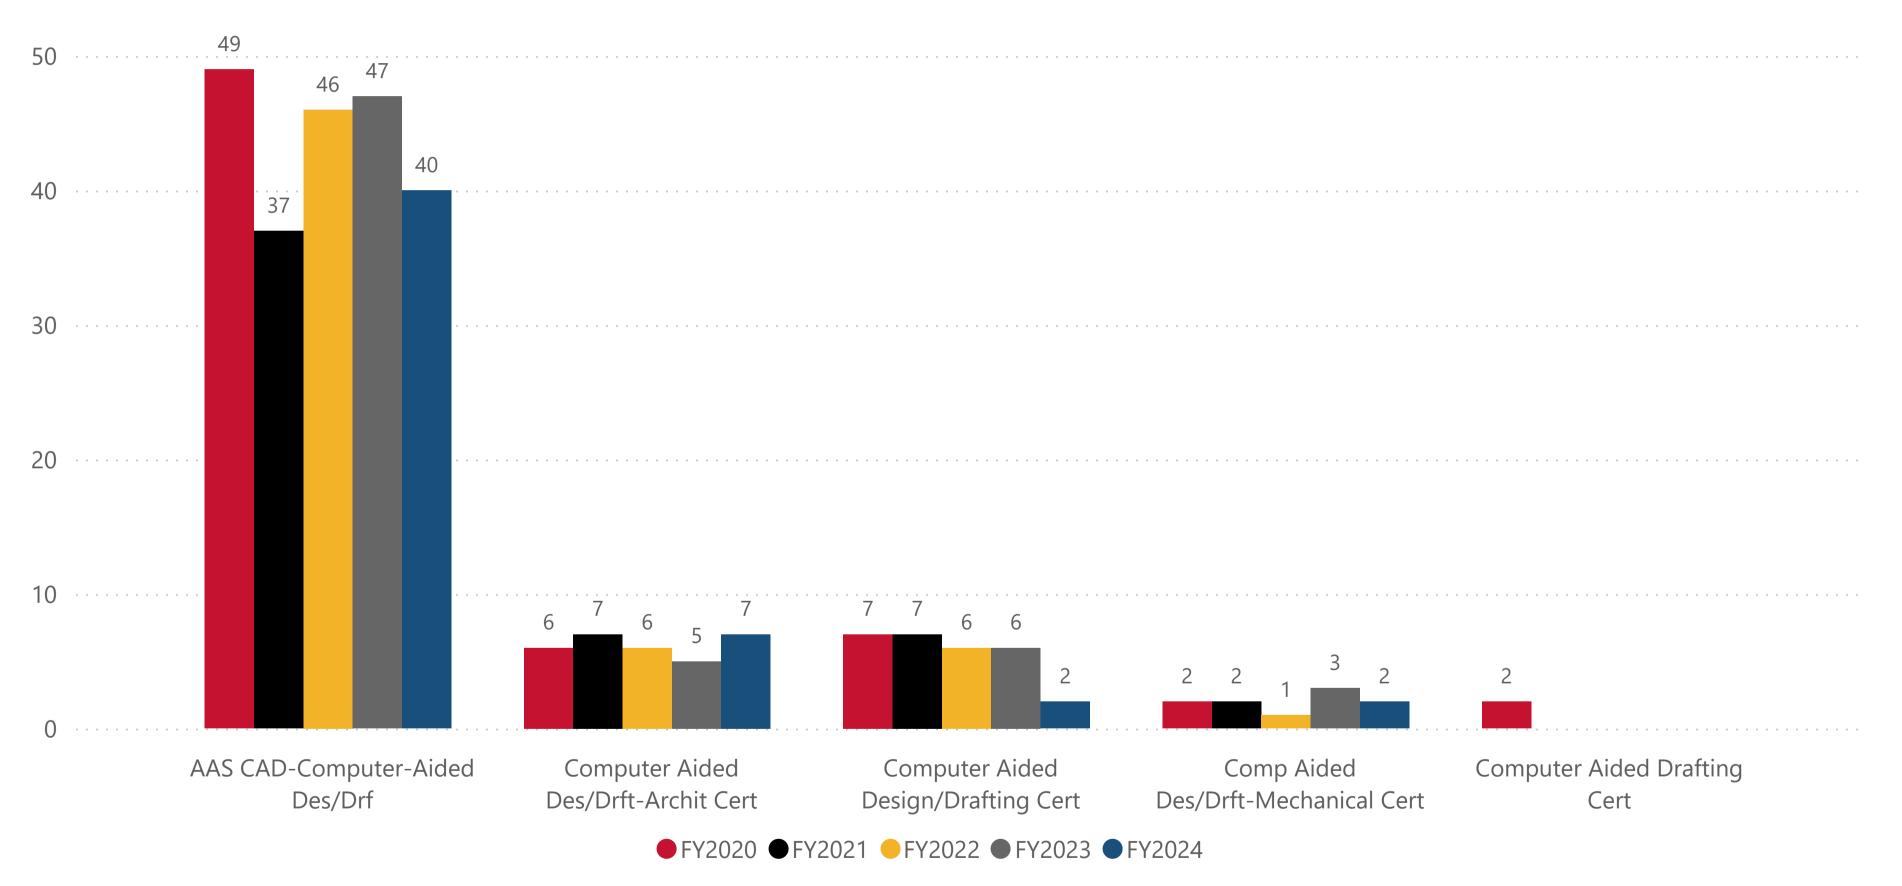

Program

**CAD Programs** 

**Data Definition:** The number of awards by degree and certificate per fiscal year.

## Degrees/Certificates Awarded