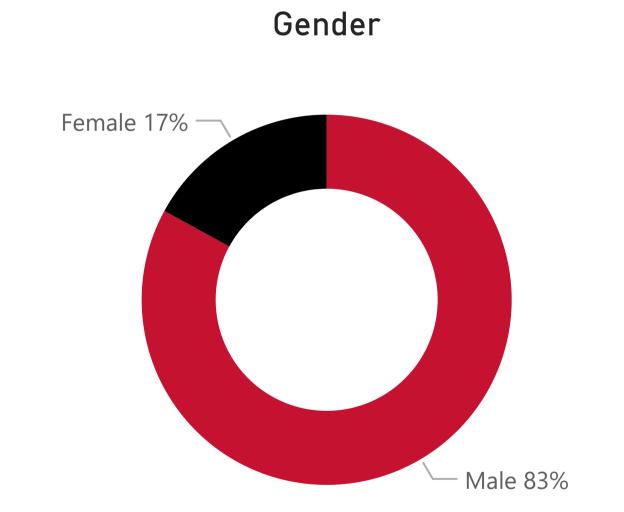

## **Student Demographics**

**Data Definition:** The % of students enrolled in fall semester who continued to be enrolled in spring semester. Excludes students who graduated at the end of the specified fall term.