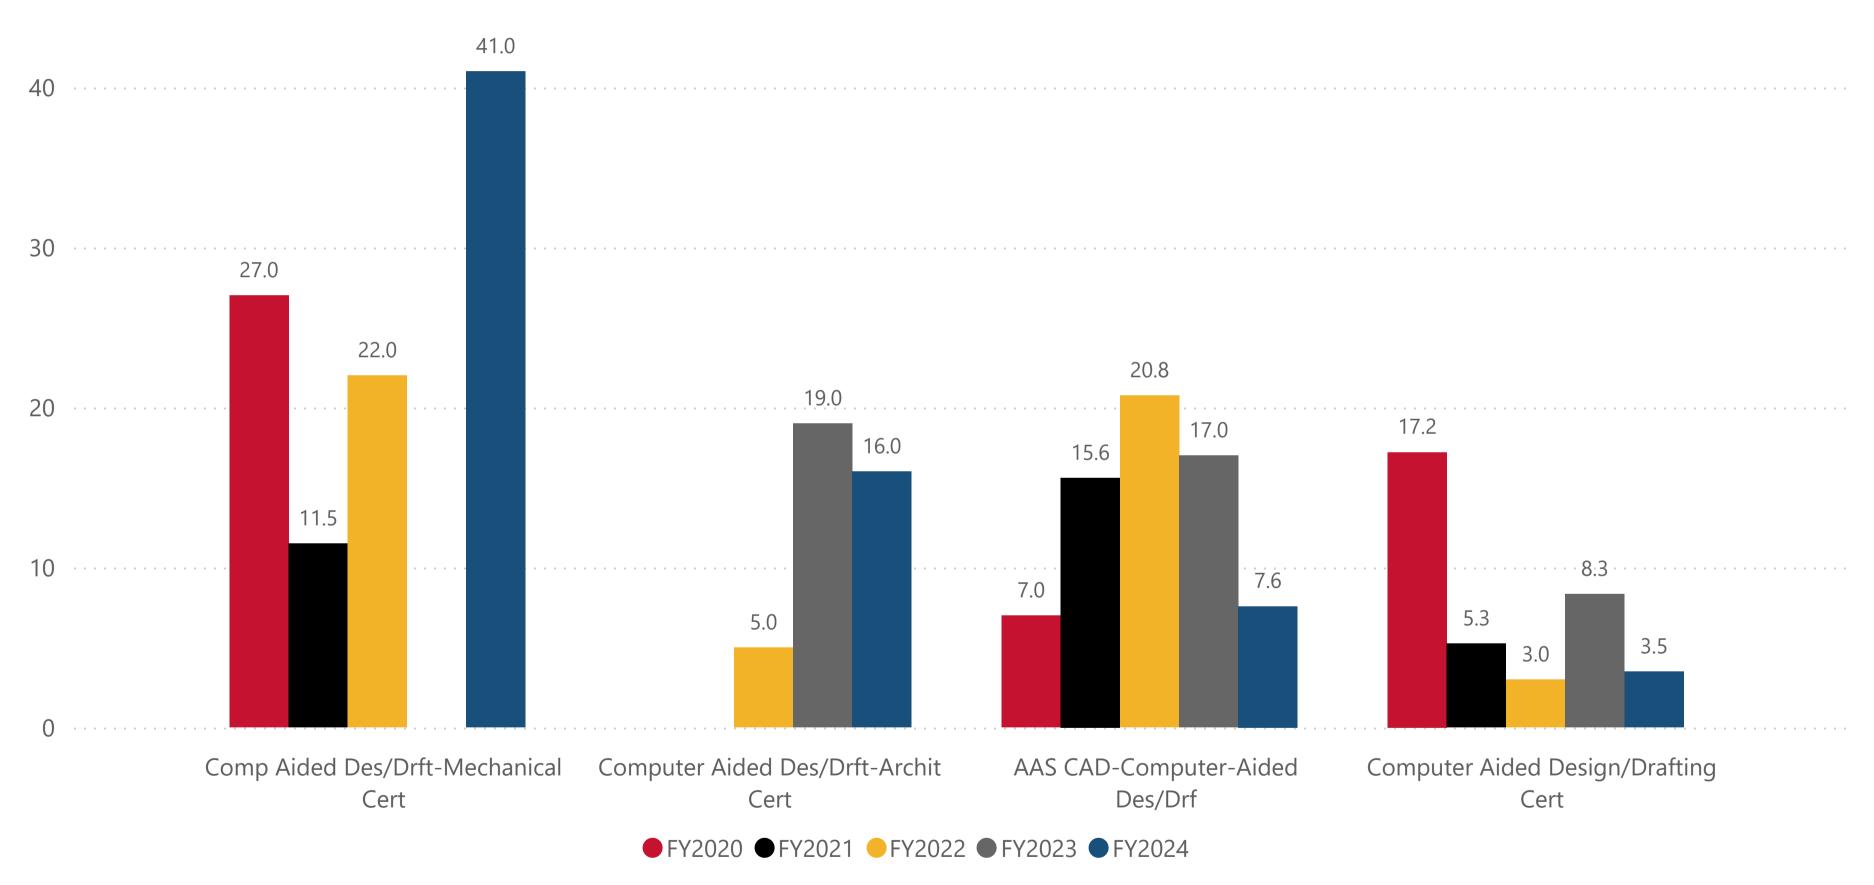

## Percentage of Degrees/Certificates Earned within 3 years

Data Definition: For the degrees and certifications awarded per fiscal year, the average number of terms it took for students to complete.