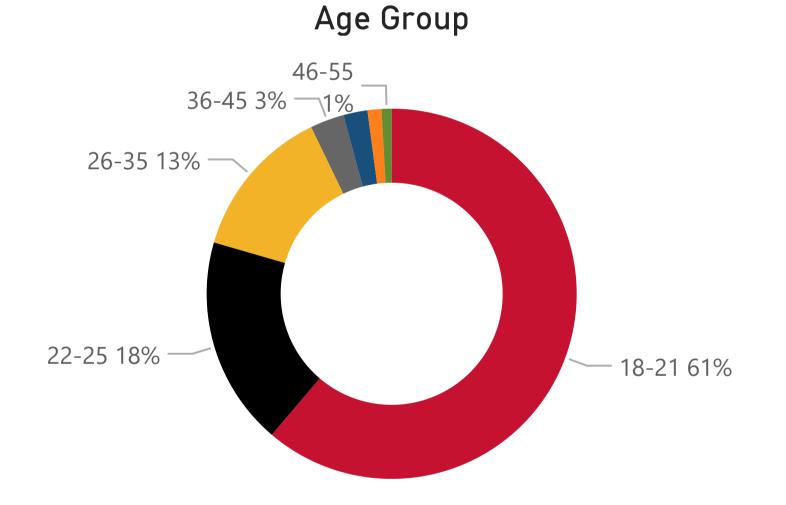

## **Student Demographics**

**Data Definition:** The % of students enrolled in fall semester who continued to be enrolled in spring semester. Excludes students who graduated at the end of the specified fall term.