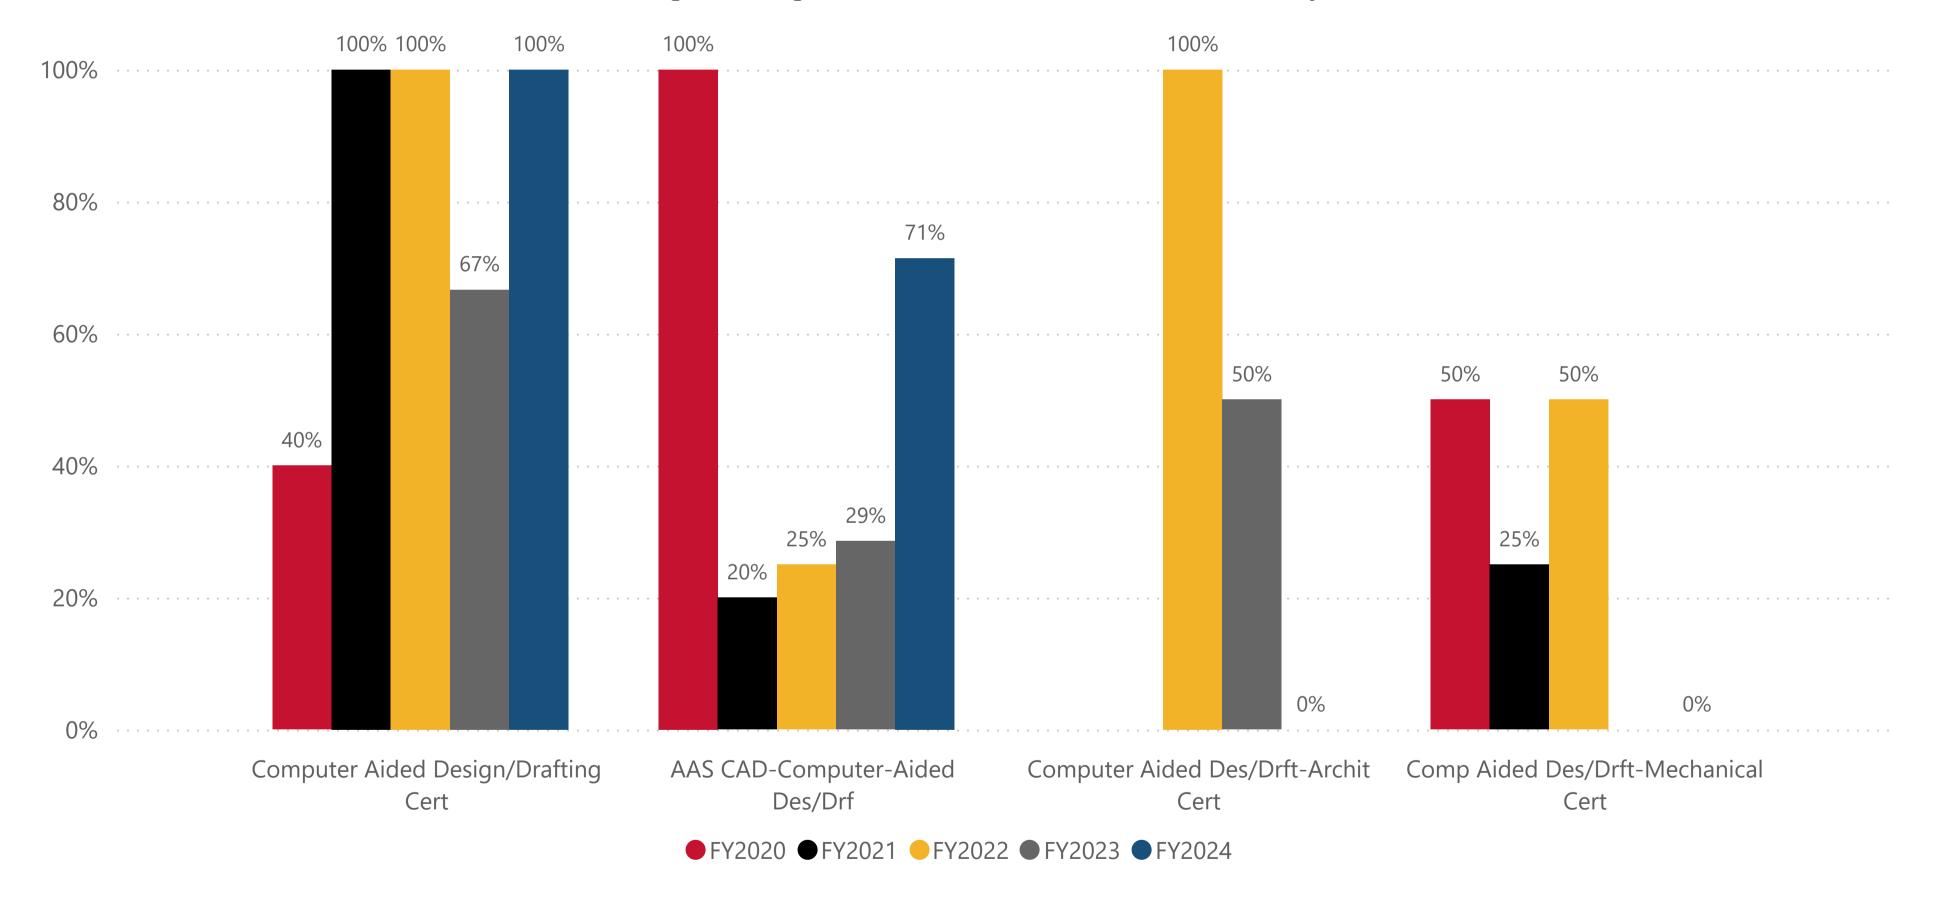

## Program

CAD Programs

Data Definition: Of the degrees and certifications awarded per fiscal year, the percentage that were completed within 3 years (or 9 terms).

## Percentage of Degrees/Certificates Earned within 3 years

Data Definition: For the degrees and certifications awarded per fiscal year, the average number of terms it took for students to complete.