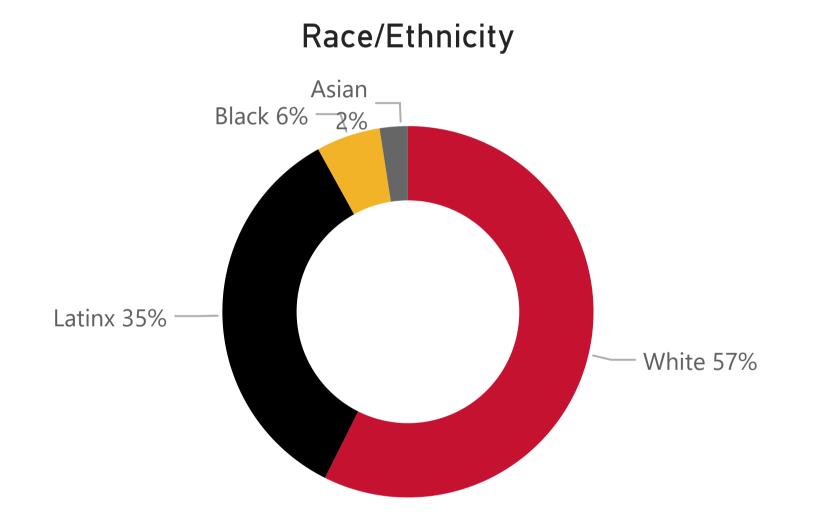

## **Student Demographics**

**Data Definition:** The % of students enrolled in fall semester who continued to be enrolled in spring semester. Excludes students who graduated at the end of the specified fall term.