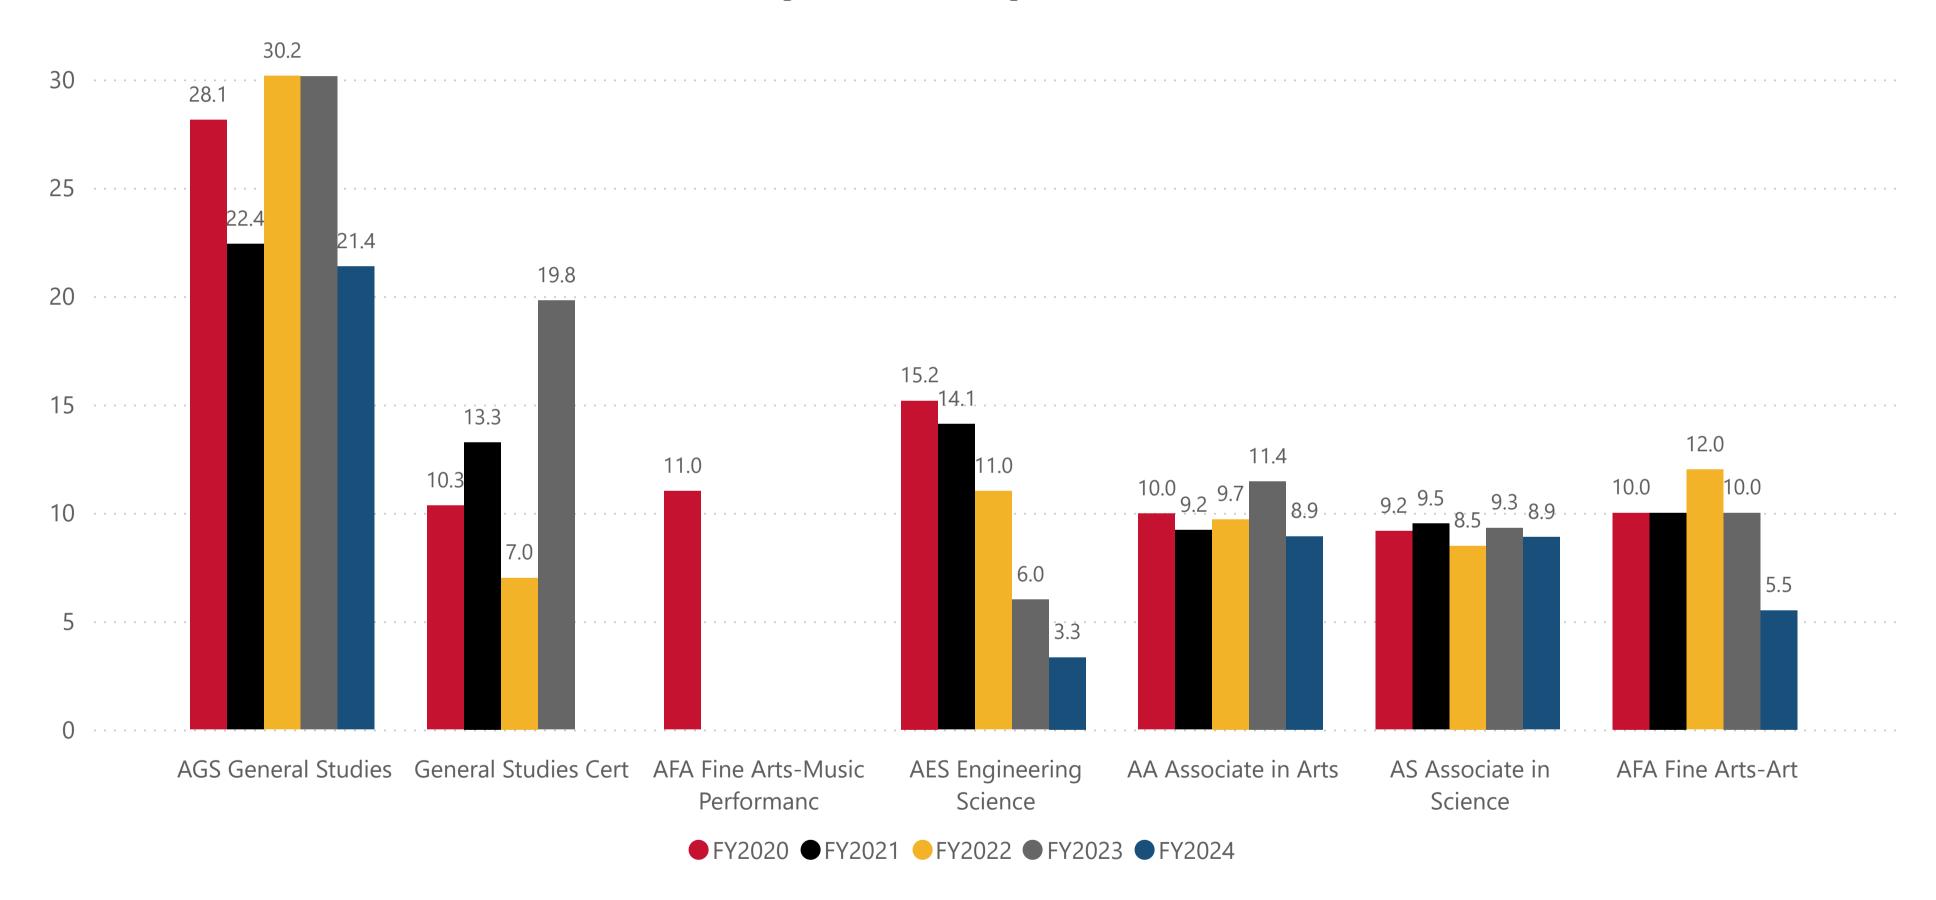

### Program

Data Definition: For the degrees and certifications awarded per fiscal year, the average number of terms it took for students to complete.

### Average Terms to Degree/Certificate