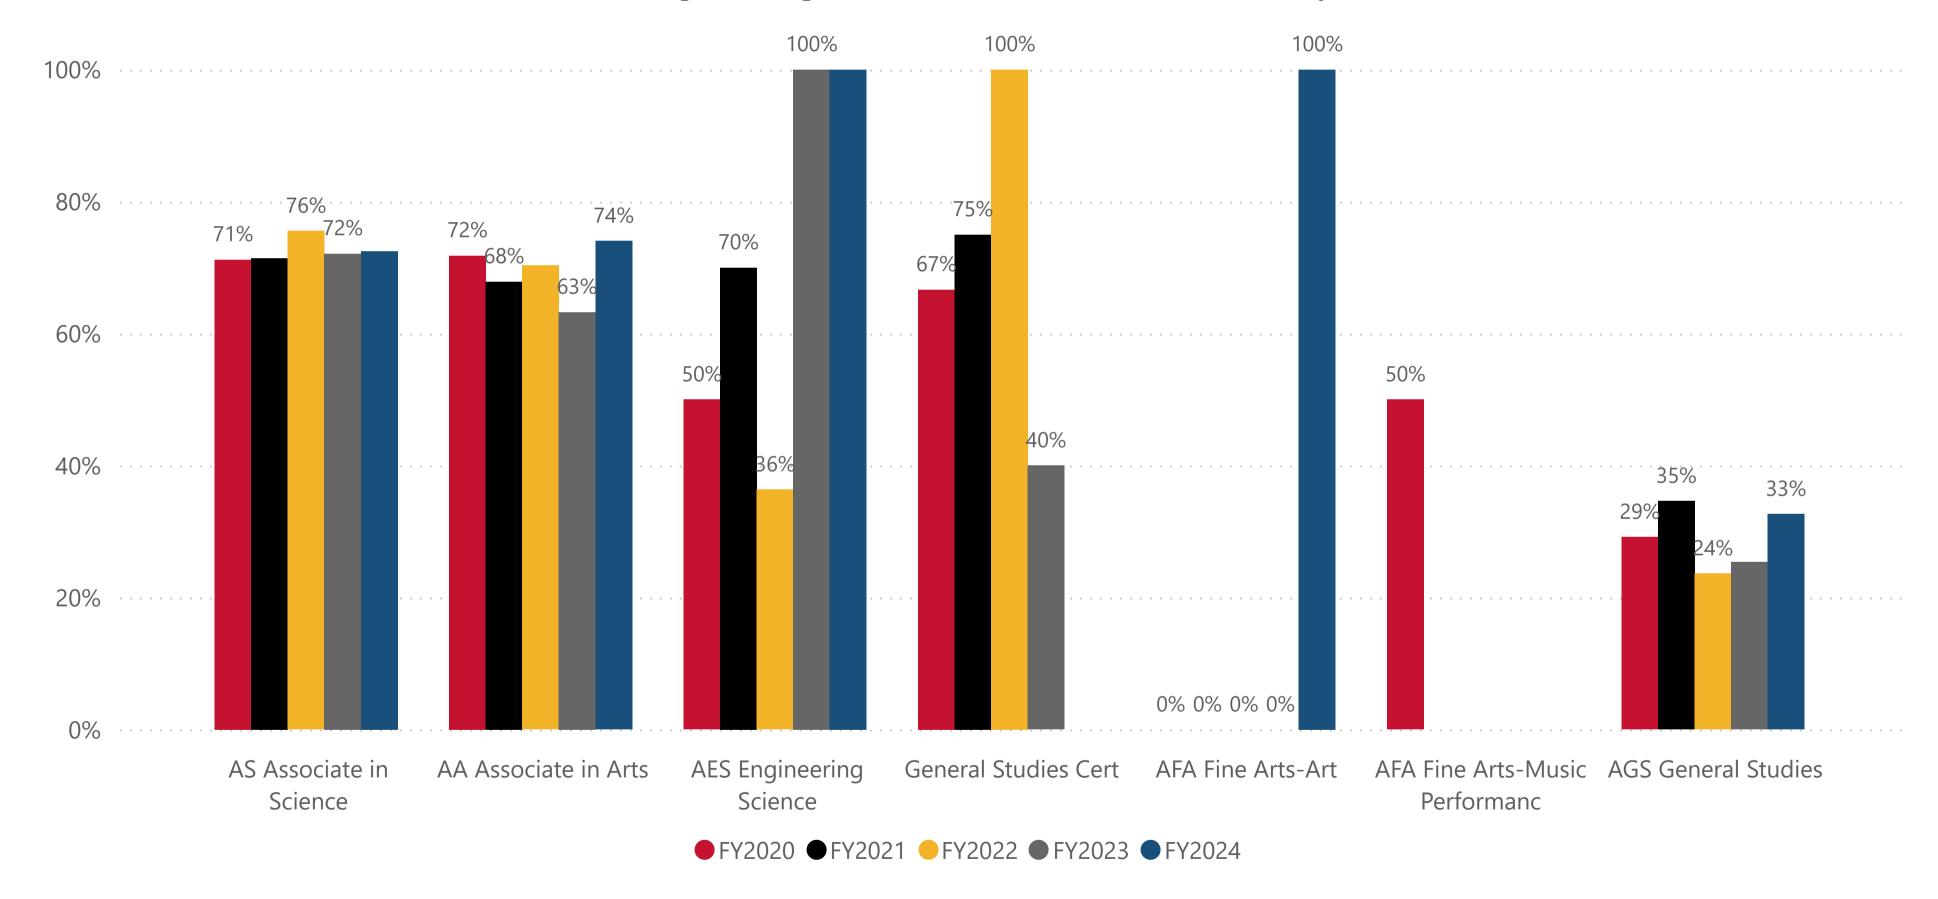

#### Program

**Data Definition:** The number of awards by degree and certificate per fiscal year.

Data Definition: Of the degrees and certifications awarded per fiscal year, the percentage that were completed within 3 years (or 9 terms).

### Percentage of Degrees/Certificates Earned within 3 years