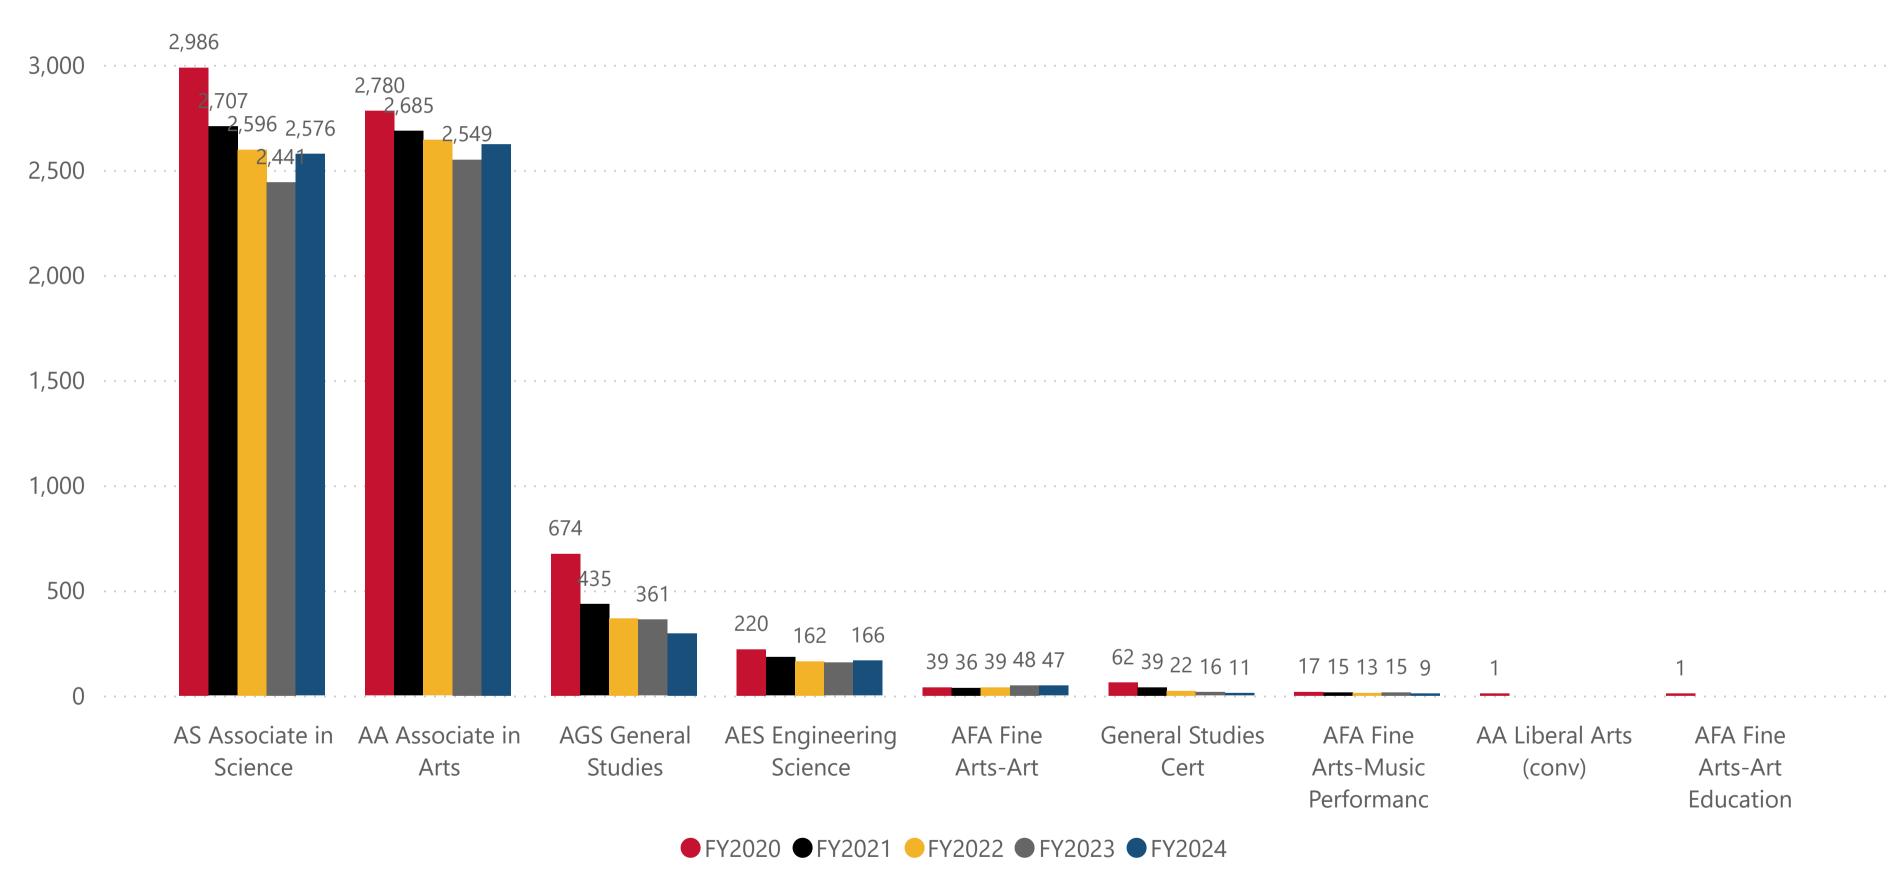

#### Program

**Data Definition:** The number of awards by degree and certificate per fiscal year.

Data Definition: Of the degrees and certifications awarded per fiscal year, the percentage that were completed within 3 years (or 9 terms).