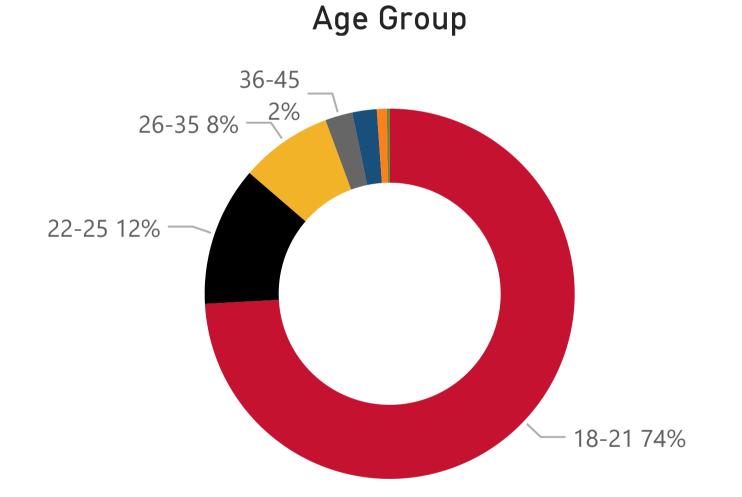

### **Student Demographics**

**Data Definition:** The % of students enrolled in fall semester who continued to be enrolled in spring semester. Excludes students who graduated at the end of the specified fall term.