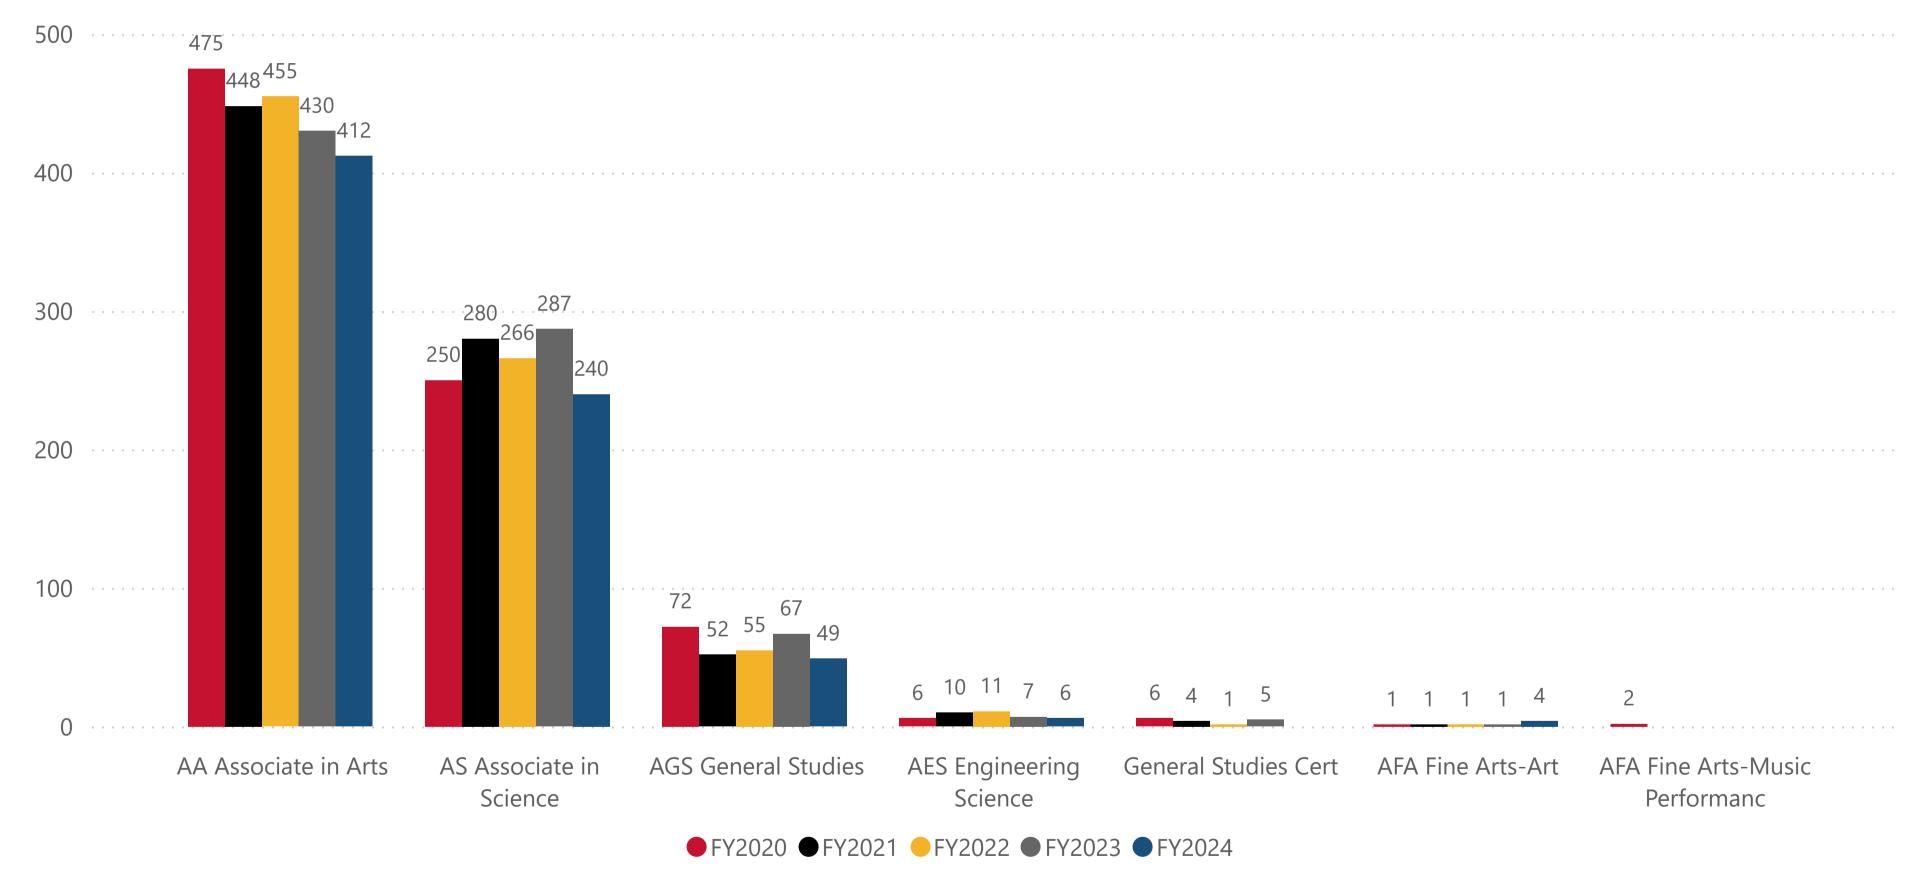

#### Program

**Data Definition:** The number of awards by degree and certificate per fiscal year.

Data Definition: Of the degrees and certifications awarded per fiscal year, the percentage that were completed within 3 years (or 9 terms).