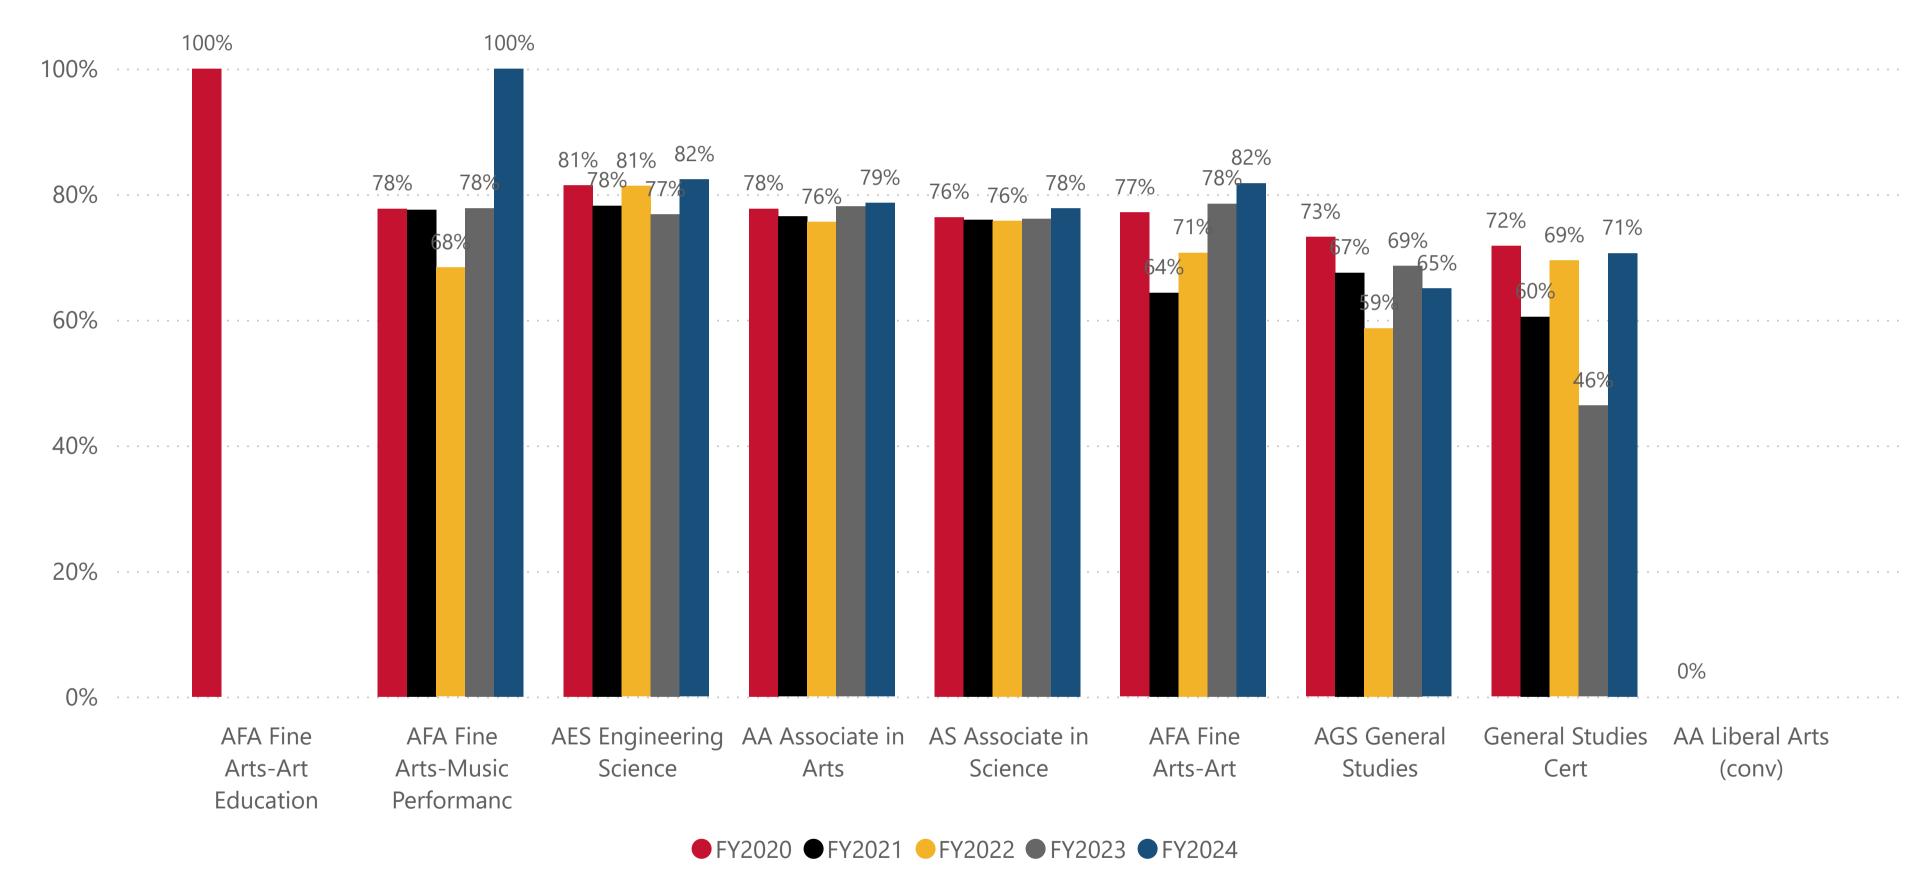

### **Student Demographics**

**Data Definition:** The % of students enrolled in fall semester who continued to be enrolled in spring semester. Excludes students who graduated at the end of the specified fall term.

### Fall-to-Spring Retention Rates