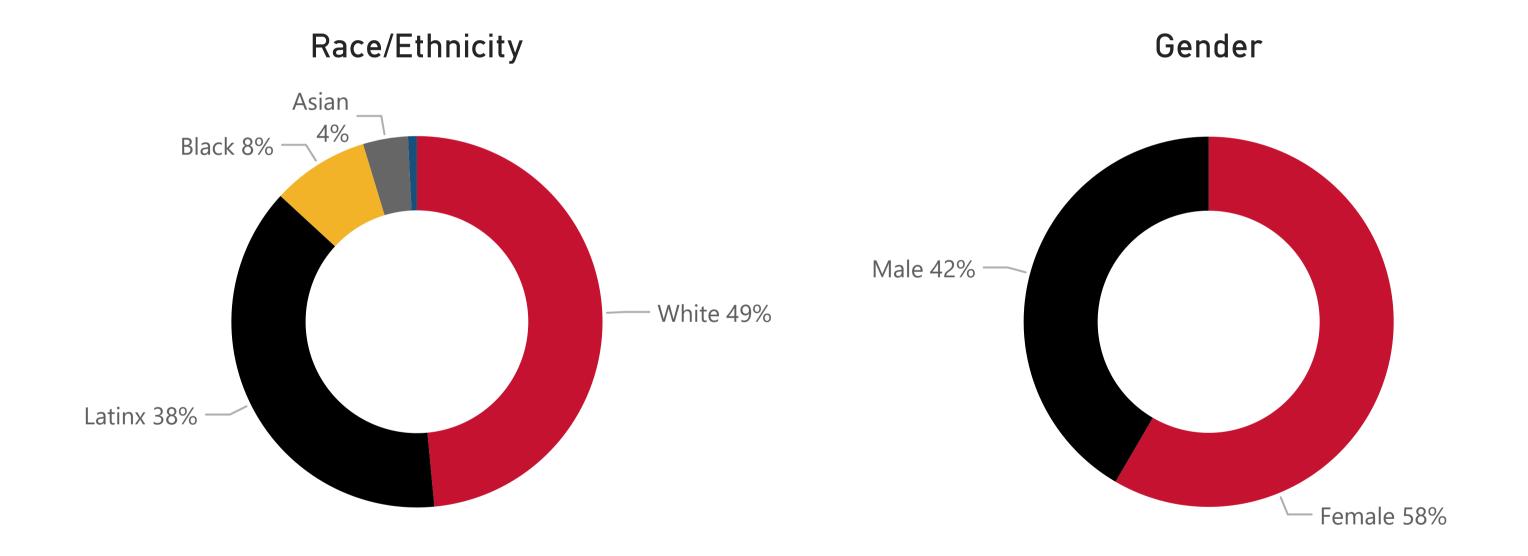

### **Student Demographics**

**Data Definition:** The % of students enrolled in fall semester who continued to be enrolled in spring semester. Excludes students who graduated at the end of the specified fall term.