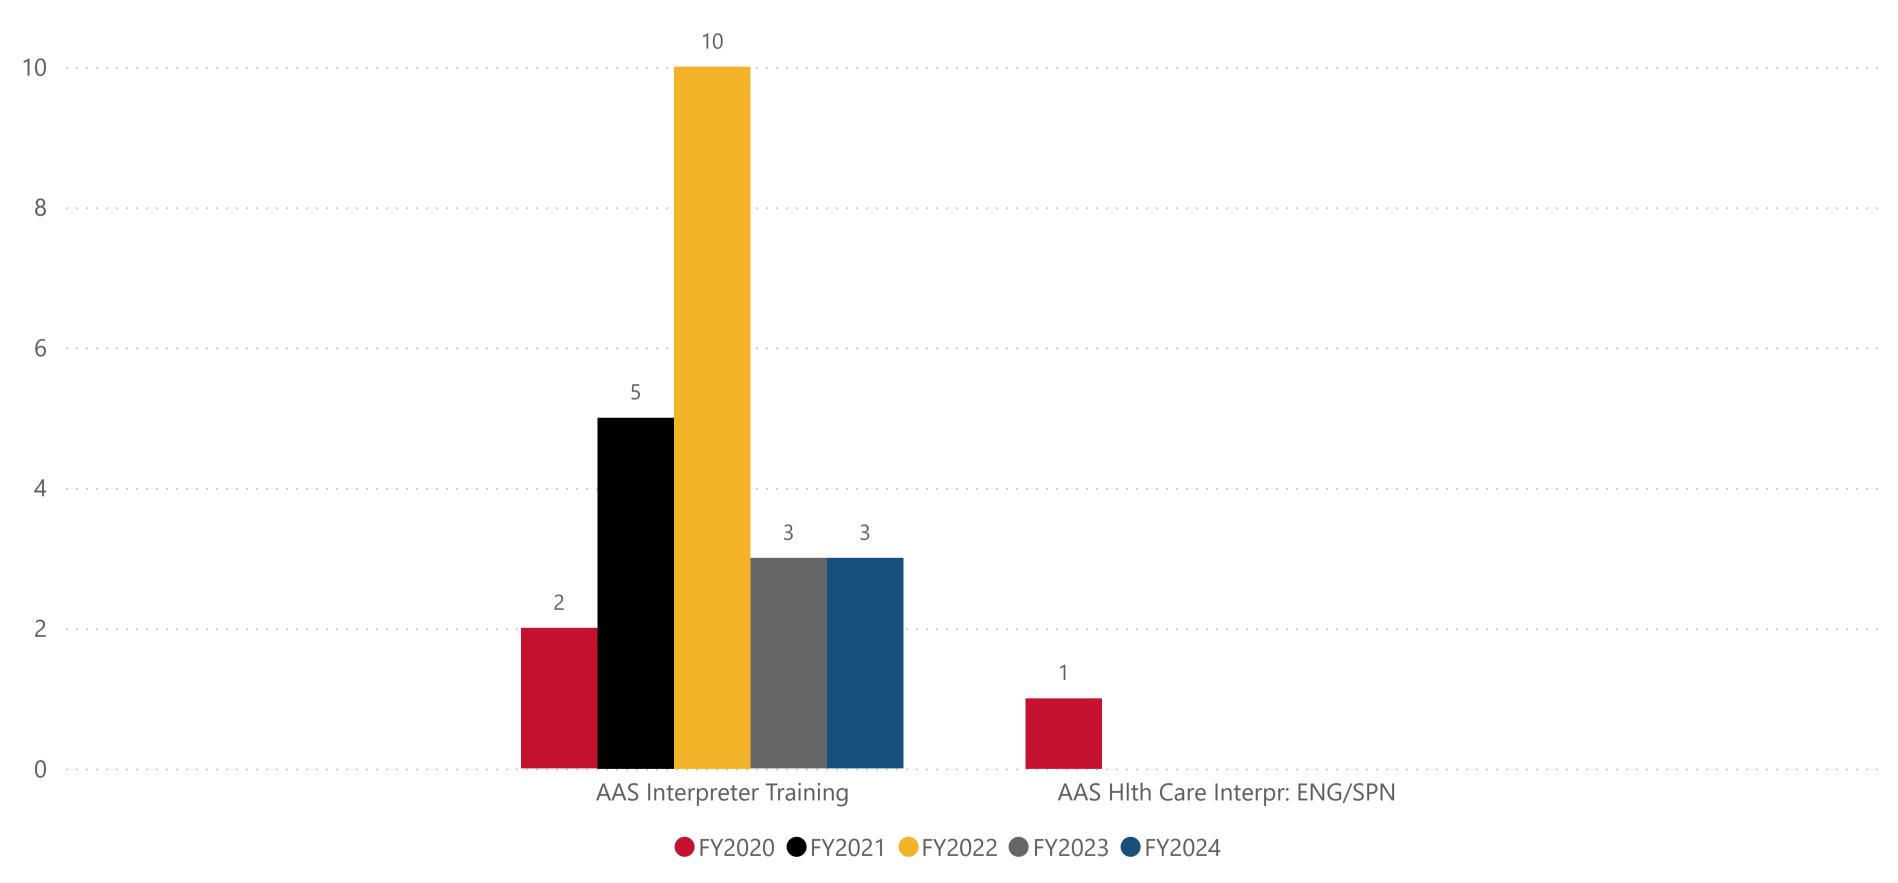

#### Program

**Data Definition:** The number of awards by degree and certificate per fiscal year.