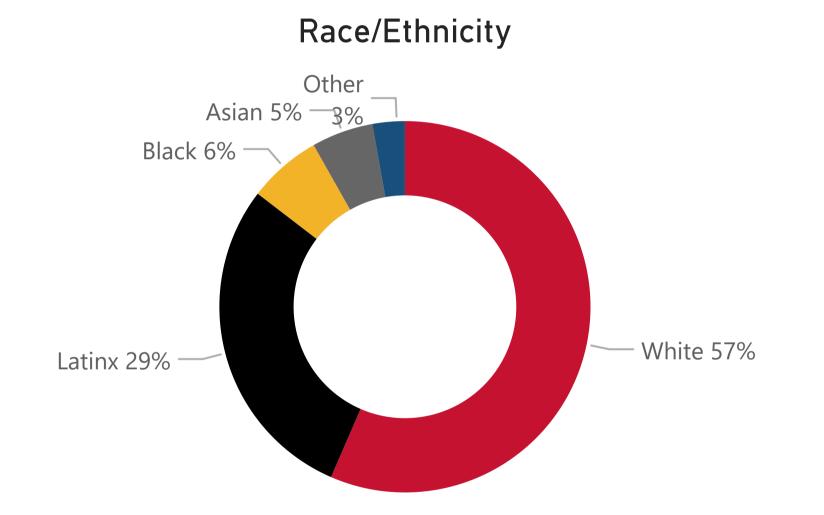

## **Student Demographics**

NOTE: All data are aggregated by fiscal year (summer term is included with the following fall and spring terms). Includes only for-credit enrollments. Data for internal use only.