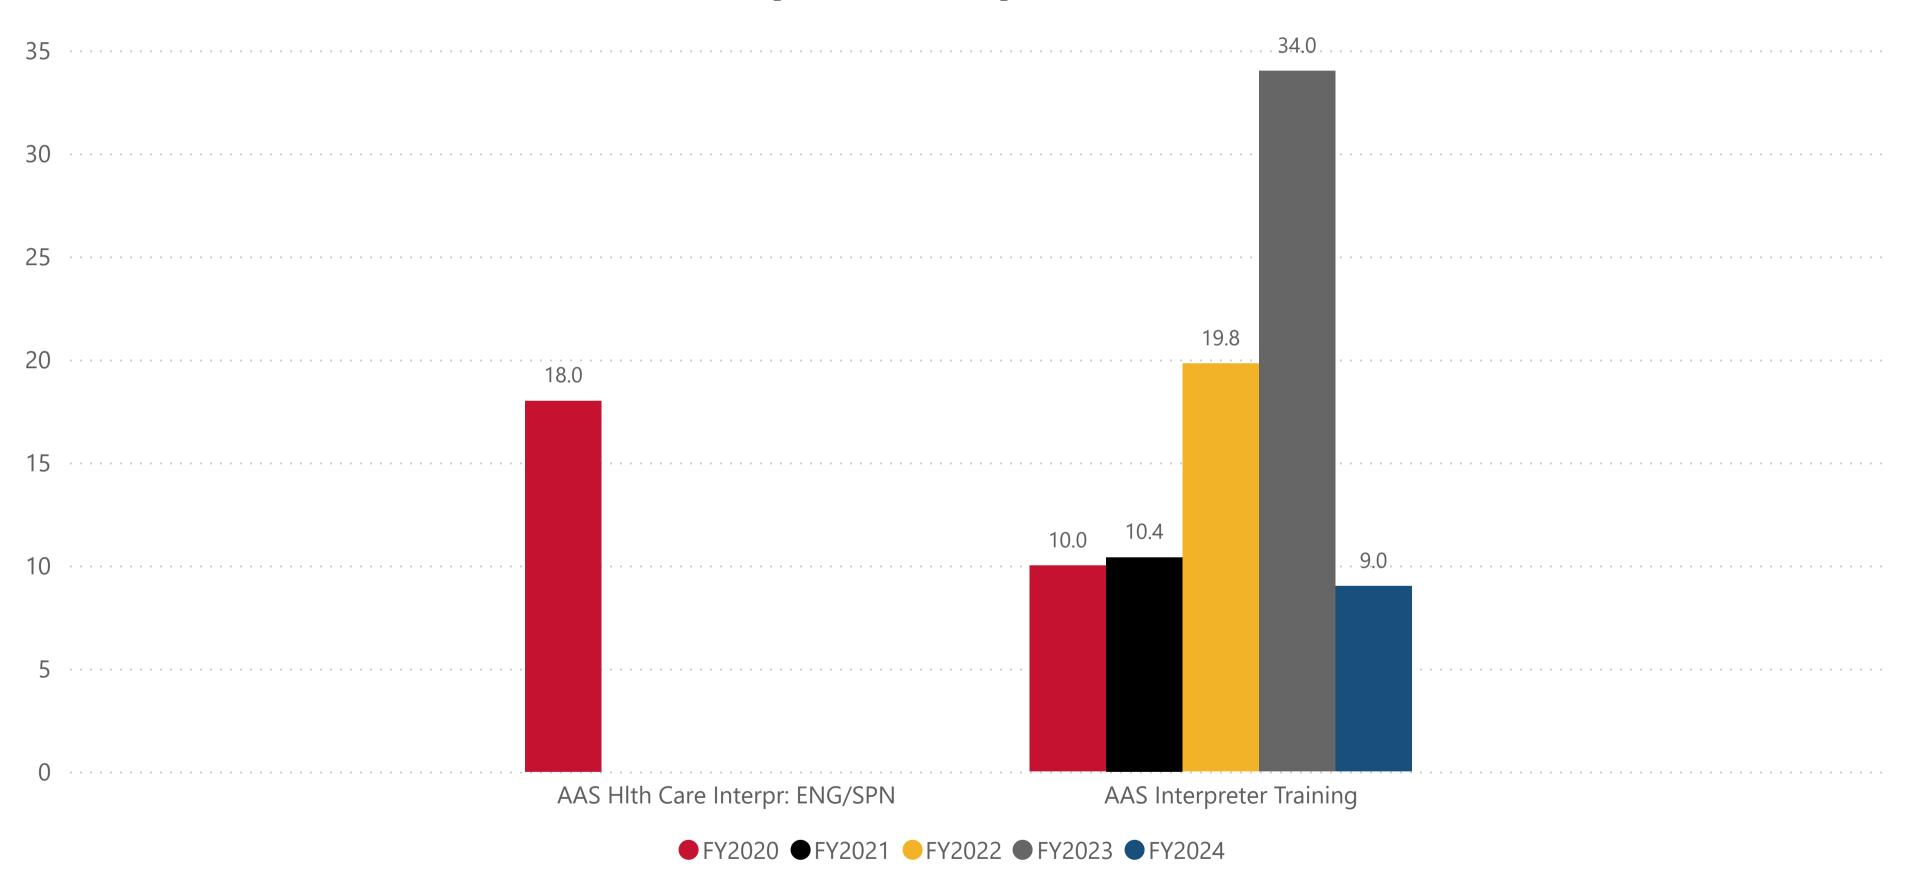

#### Program

Data Definition: For the degrees and certifications awarded per fiscal year, the average number of terms it took for students to complete.

## Average Terms to Degree/Certificate