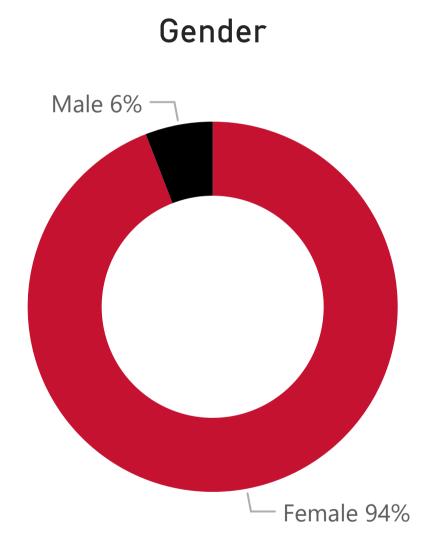

## **Student Demographics**

NOTE: All data are aggregated by fiscal year (summer term is included with the following fall and spring terms). Includes only for-credit enrollments. Data for internal use only.