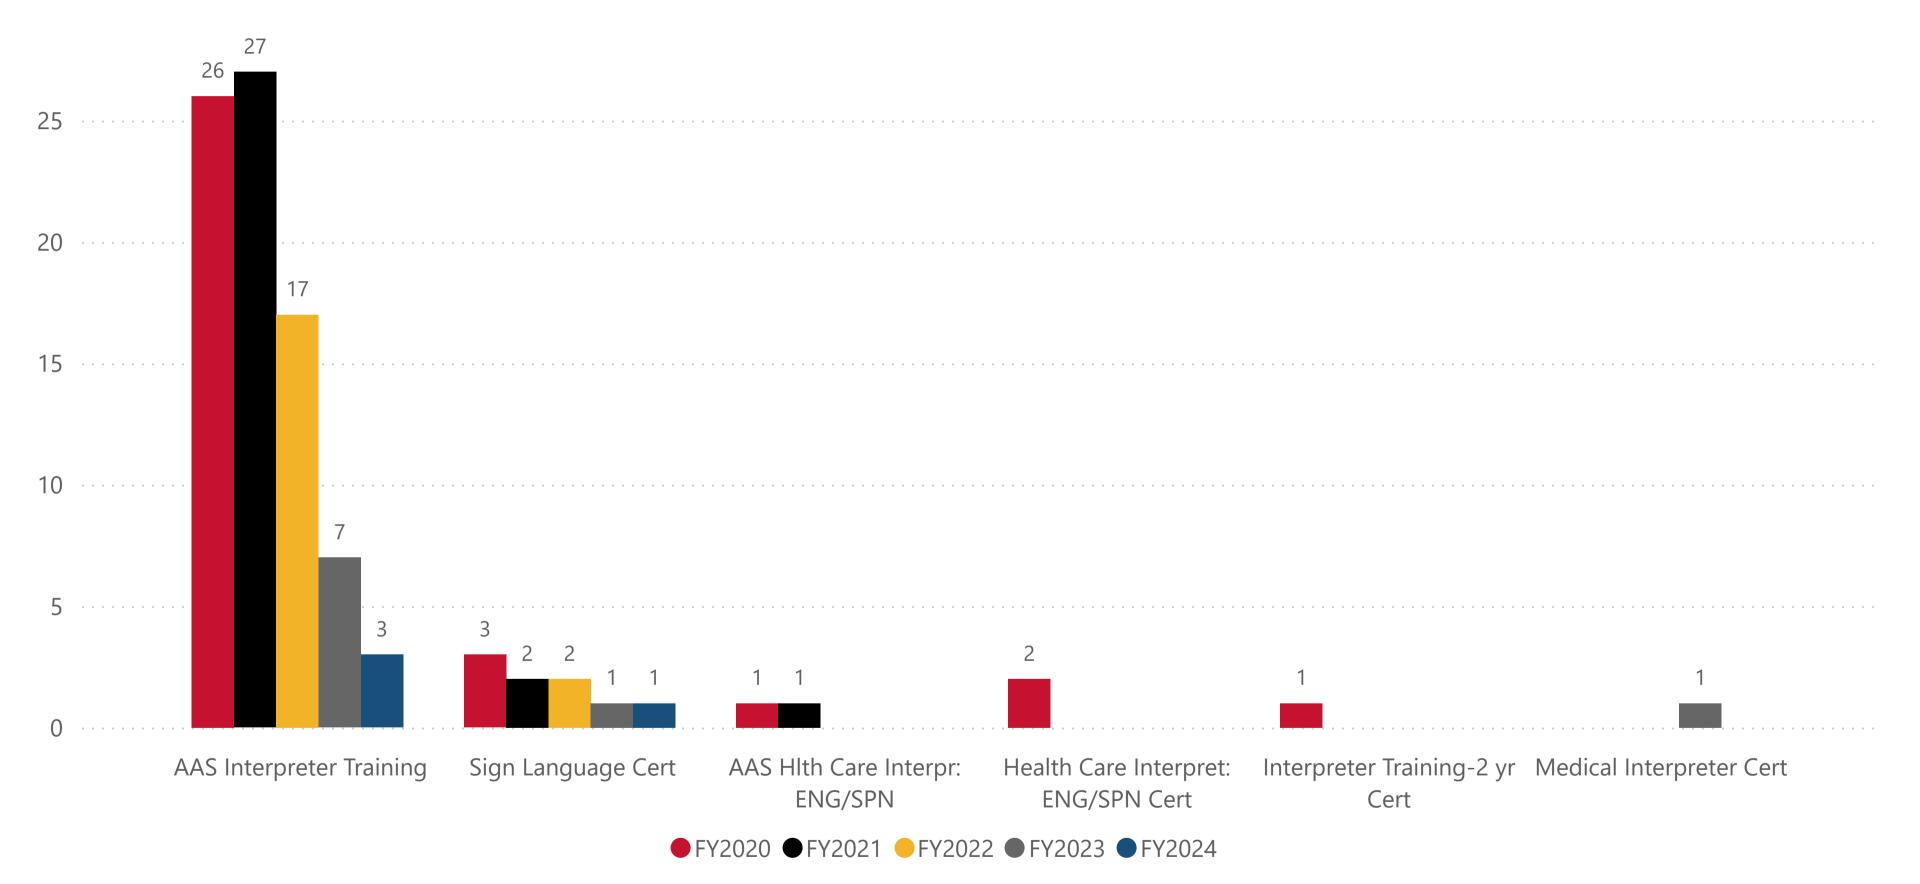

#### Program

**Data Definition:** The number of awards by degree and certificate per fiscal year.