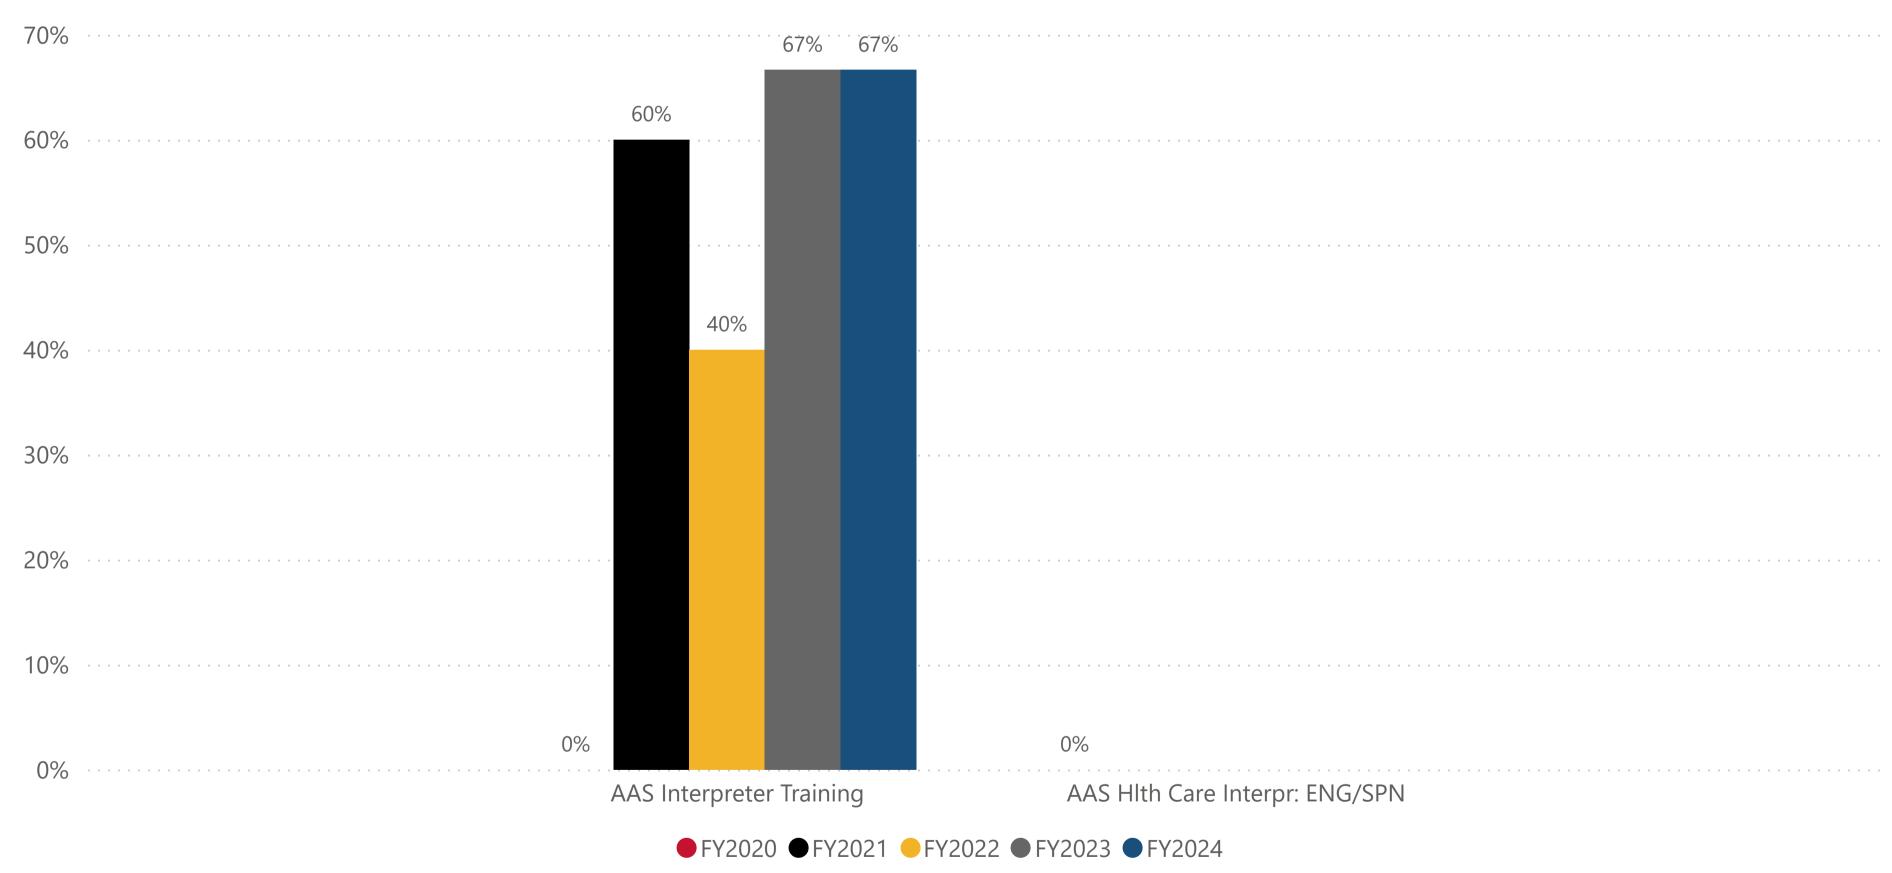

### Program

**Data Definition:** Of the degrees and certifications awarded per fiscal year, the percentage that were completed within 3 years (or 9 terms).