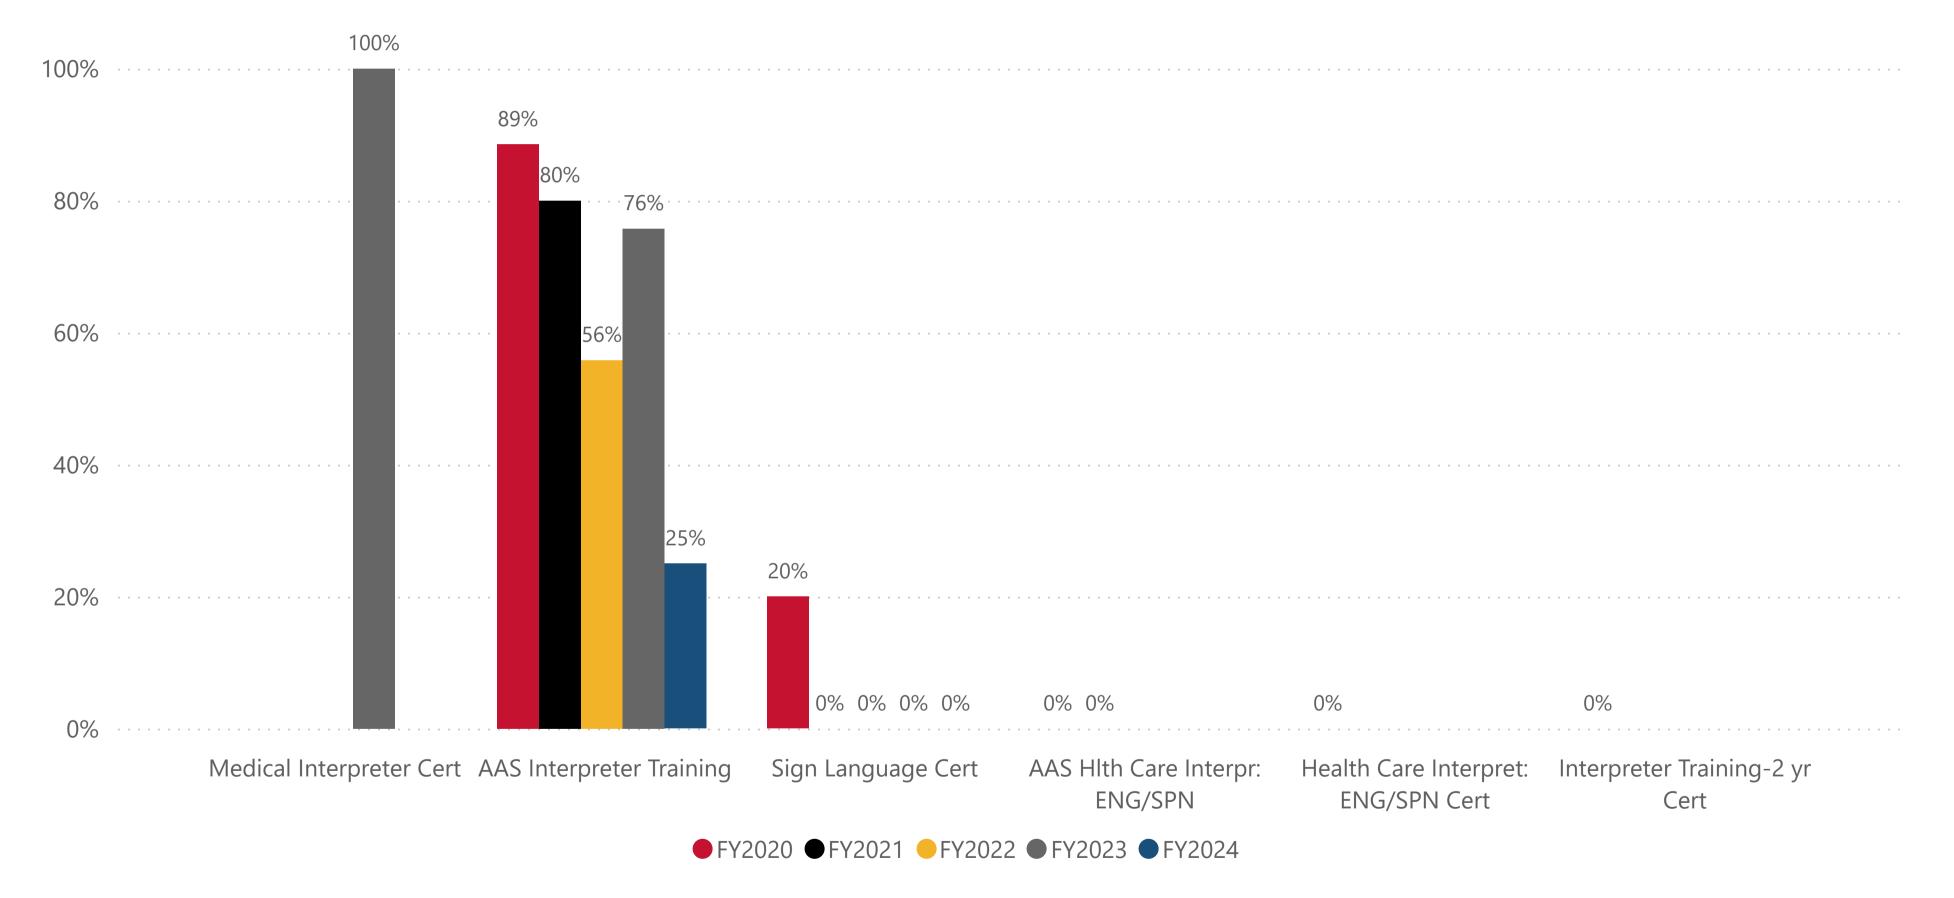

| Program             |        |
|---------------------|--------|
| Multiple selections | $\vee$ |
| FY                  |        |
| 1 1                 |        |
| All                 | $\vee$ |

**Data Definition:** The % of students enrolled in fall semester who continued to be enrolled in spring semester. Excludes students who graduated at the end of the specified fall term.

### Fall-to-Spring Retention Rates