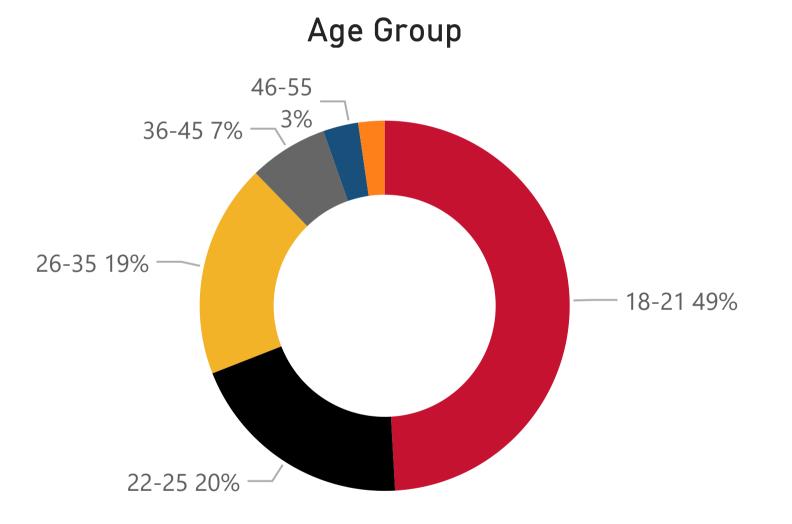

## **Student Demographics**

NOTE: All data are aggregated by fiscal year (summer term is included with the following fall and spring terms). Includes only for-credit enrollments. Data for internal use only.