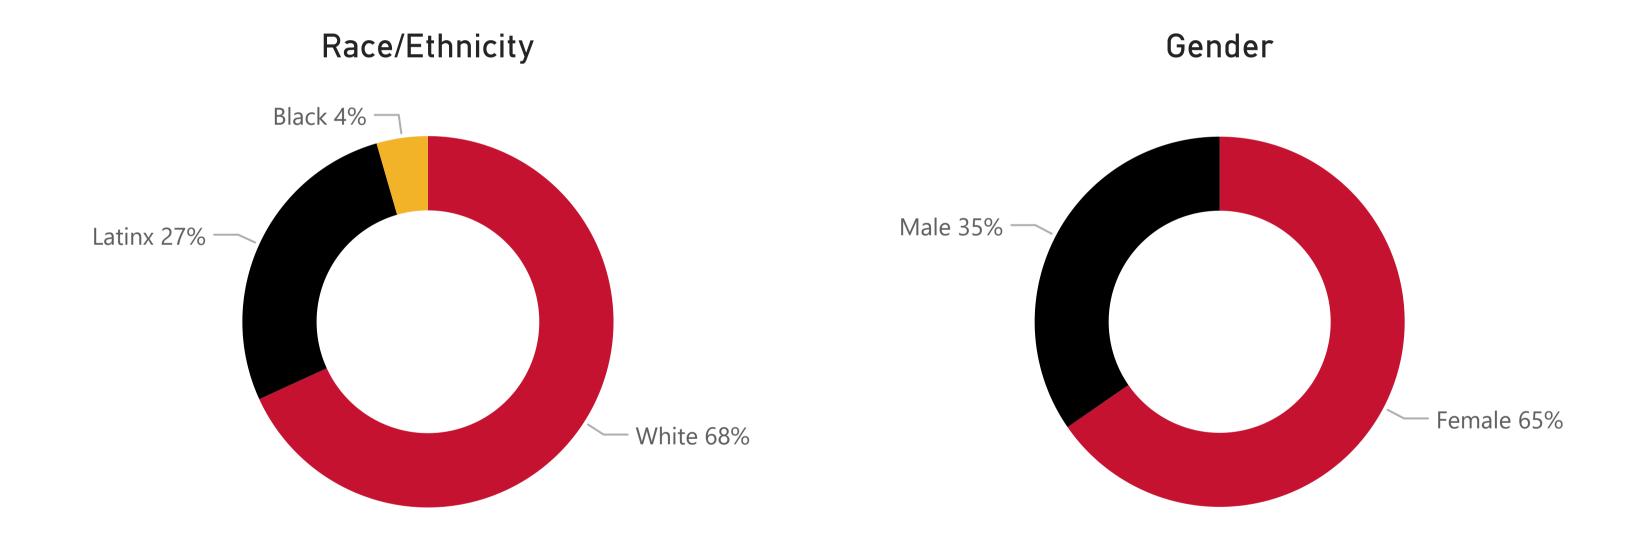

## **Student Demographics**

**Data Definition:** The % of students enrolled in fall semester who continued to be enrolled in spring semester. Excludes students who graduated at the end of the specified fall term.