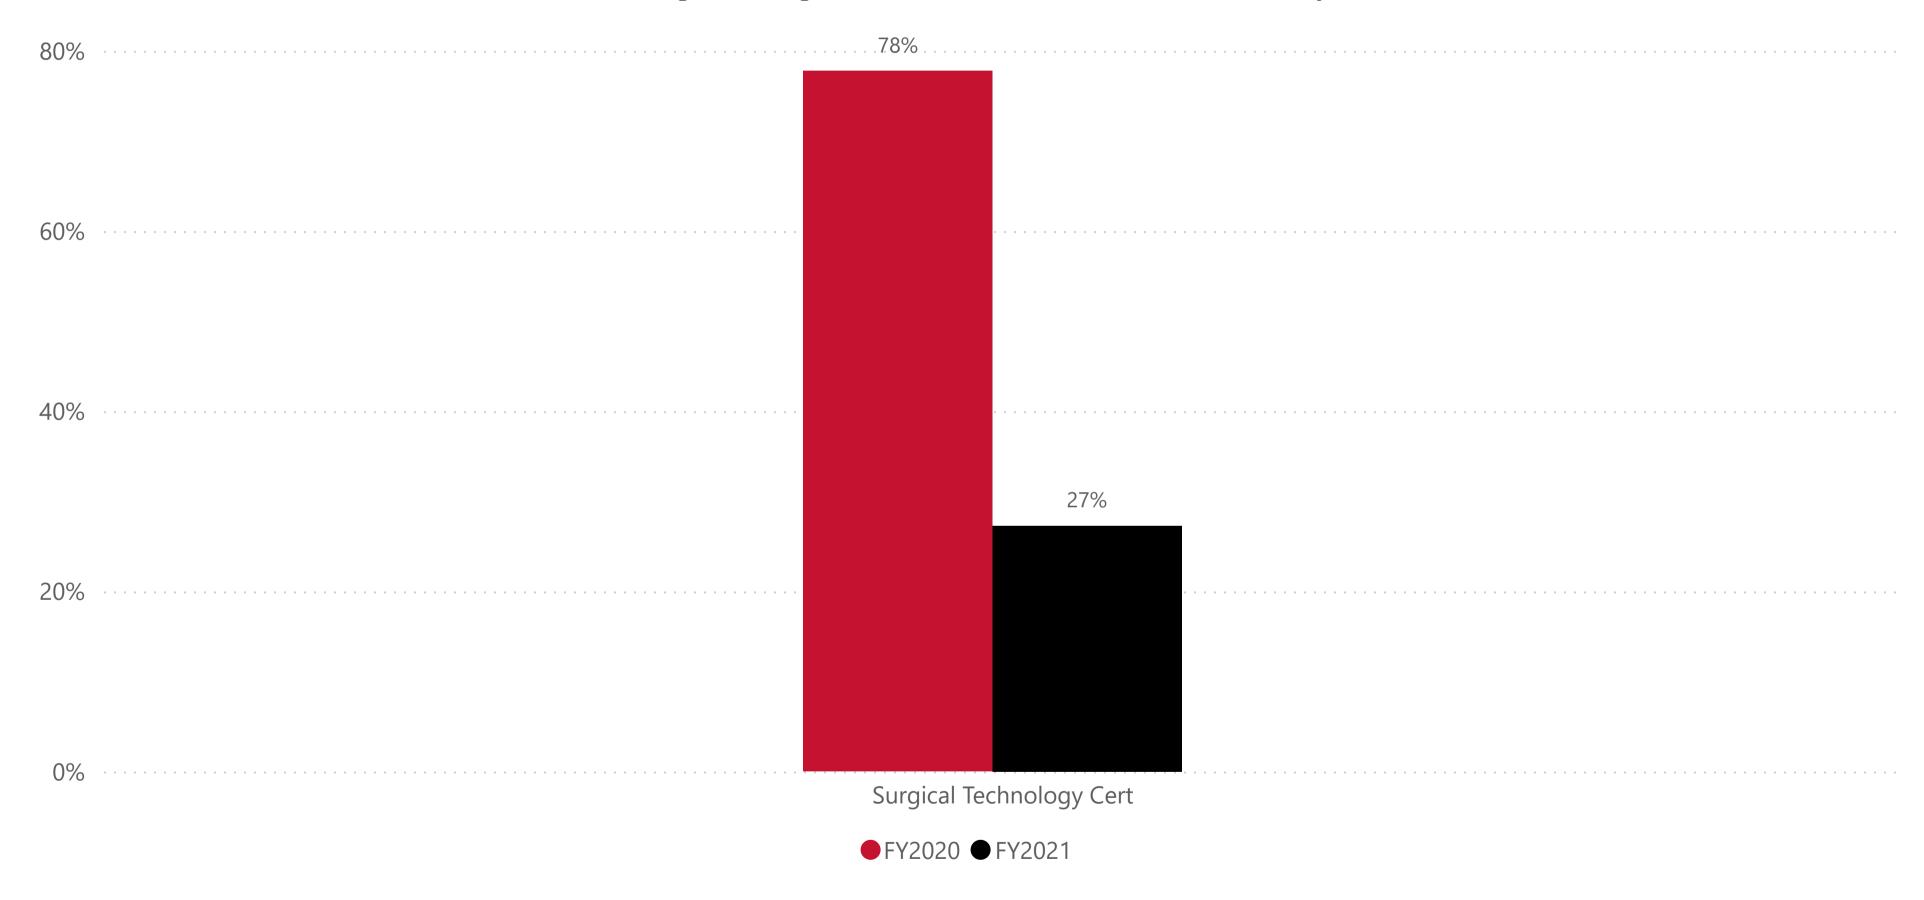

### Program

**Data Definition:** Of the degrees and certifications awarded per fiscal year, the percentage that were completed within 3 years (or 9 terms).

## Percentage of Degrees/Certificates Earned within 3 years