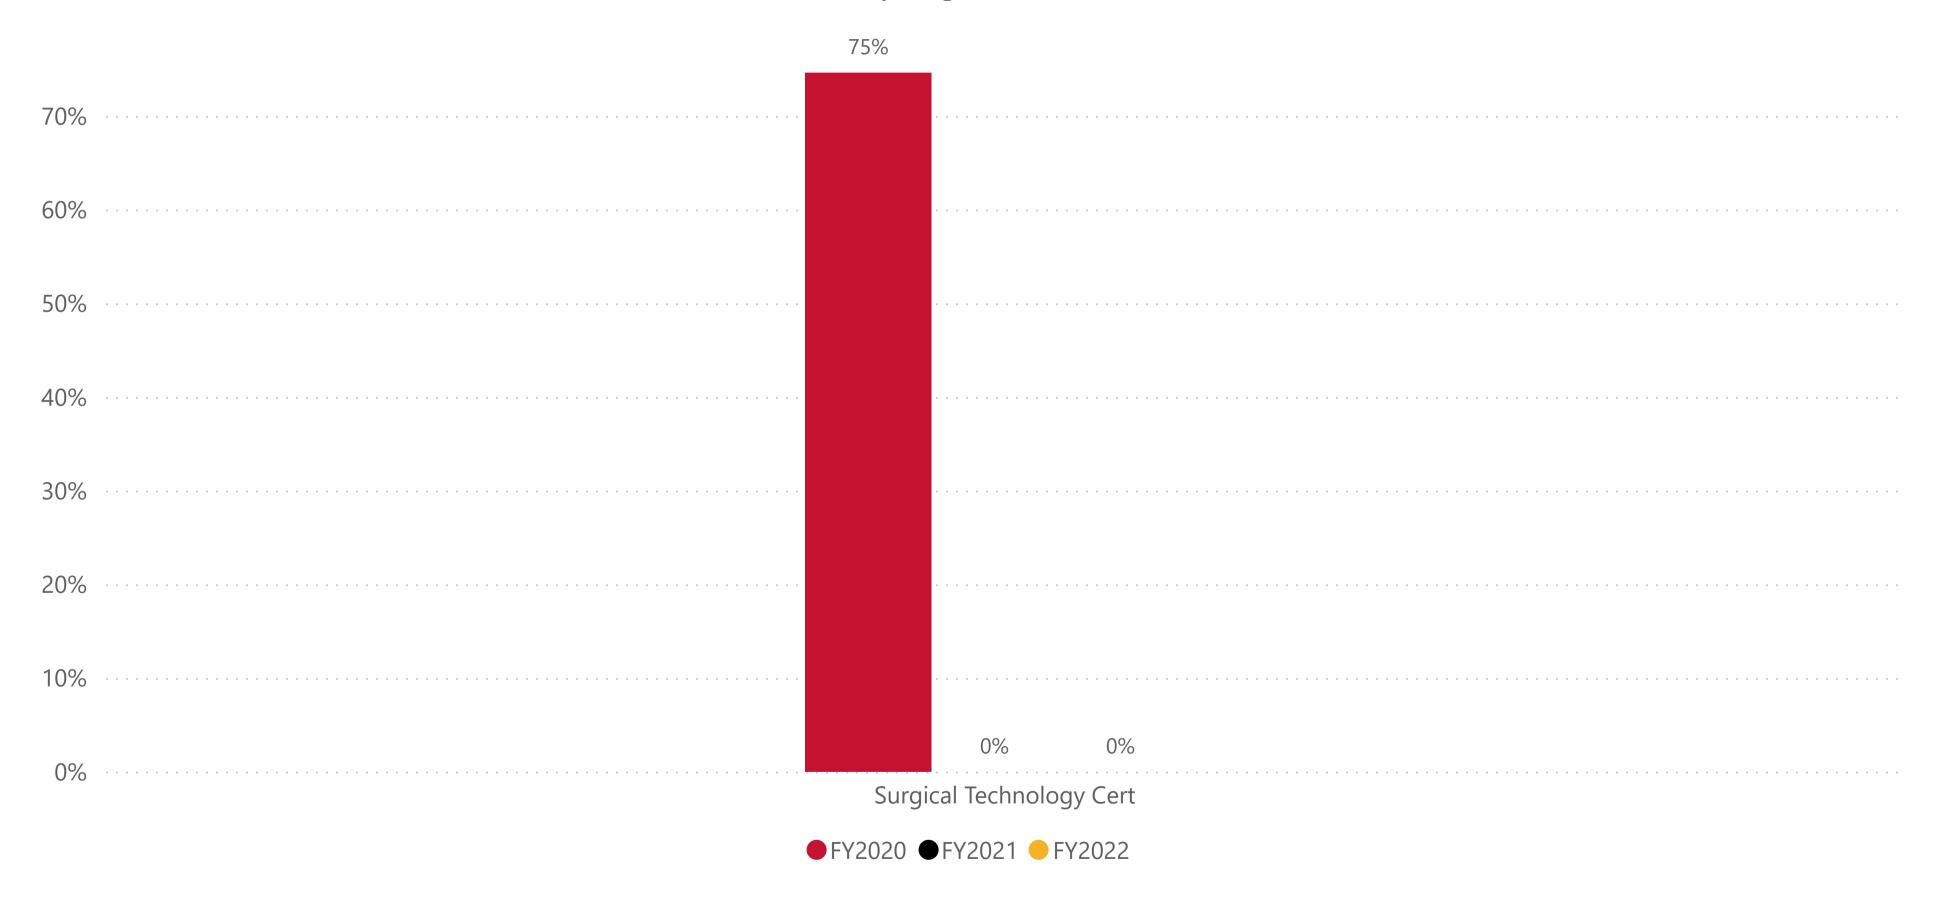

## **Student Demographics**

**Data Definition:** The % of students enrolled in fall semester who continued to be enrolled in spring semester. Excludes students who graduated at the end of the specified fall term.

## Fall-to-Spring Retention Rates