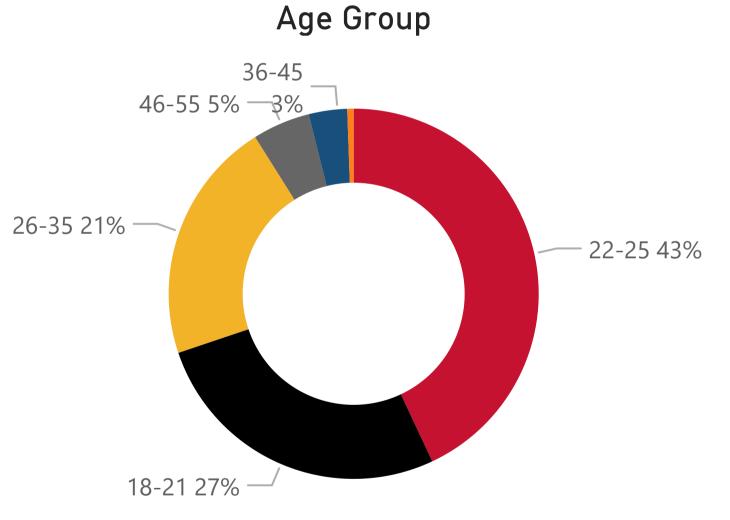

## **Student Demographics**

**Data Definition:** The % of students enrolled in fall semester who continued to be enrolled in spring semester. Excludes students who graduated at the end of the specified fall term.