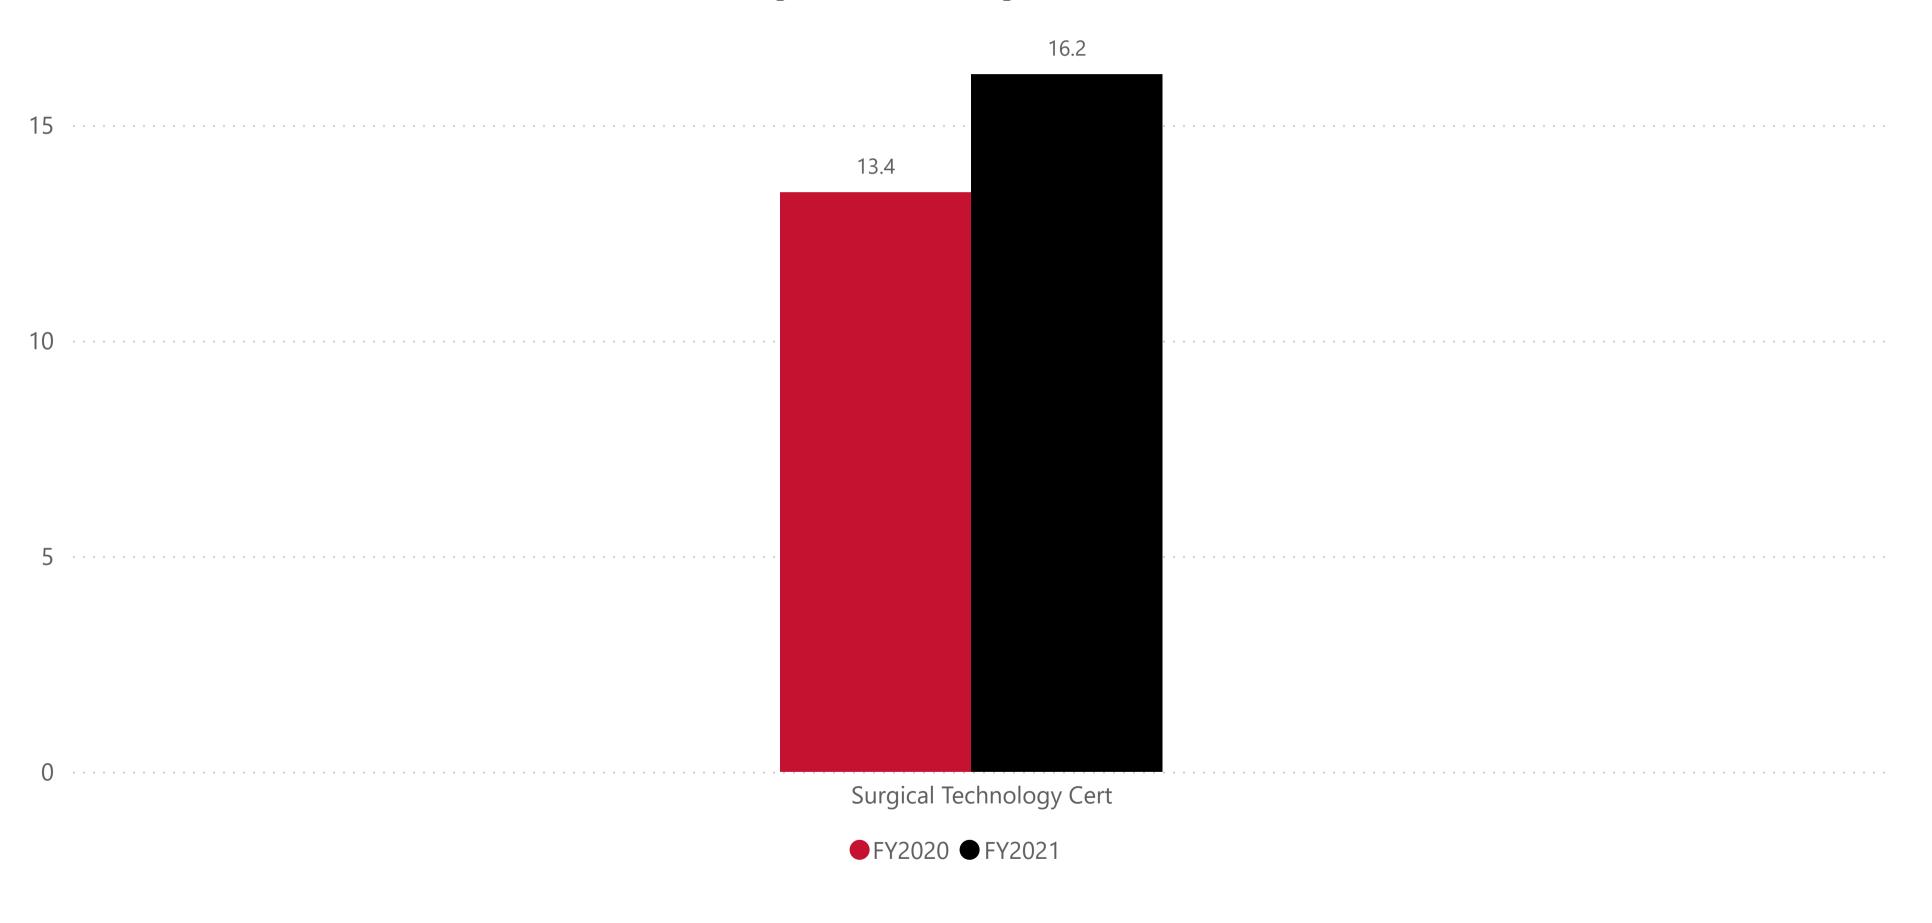

### Program

Data Definition: For the degrees and certifications awarded per fiscal year, the average number of terms it took for students to complete.

## Average Terms to Degree/Certificate