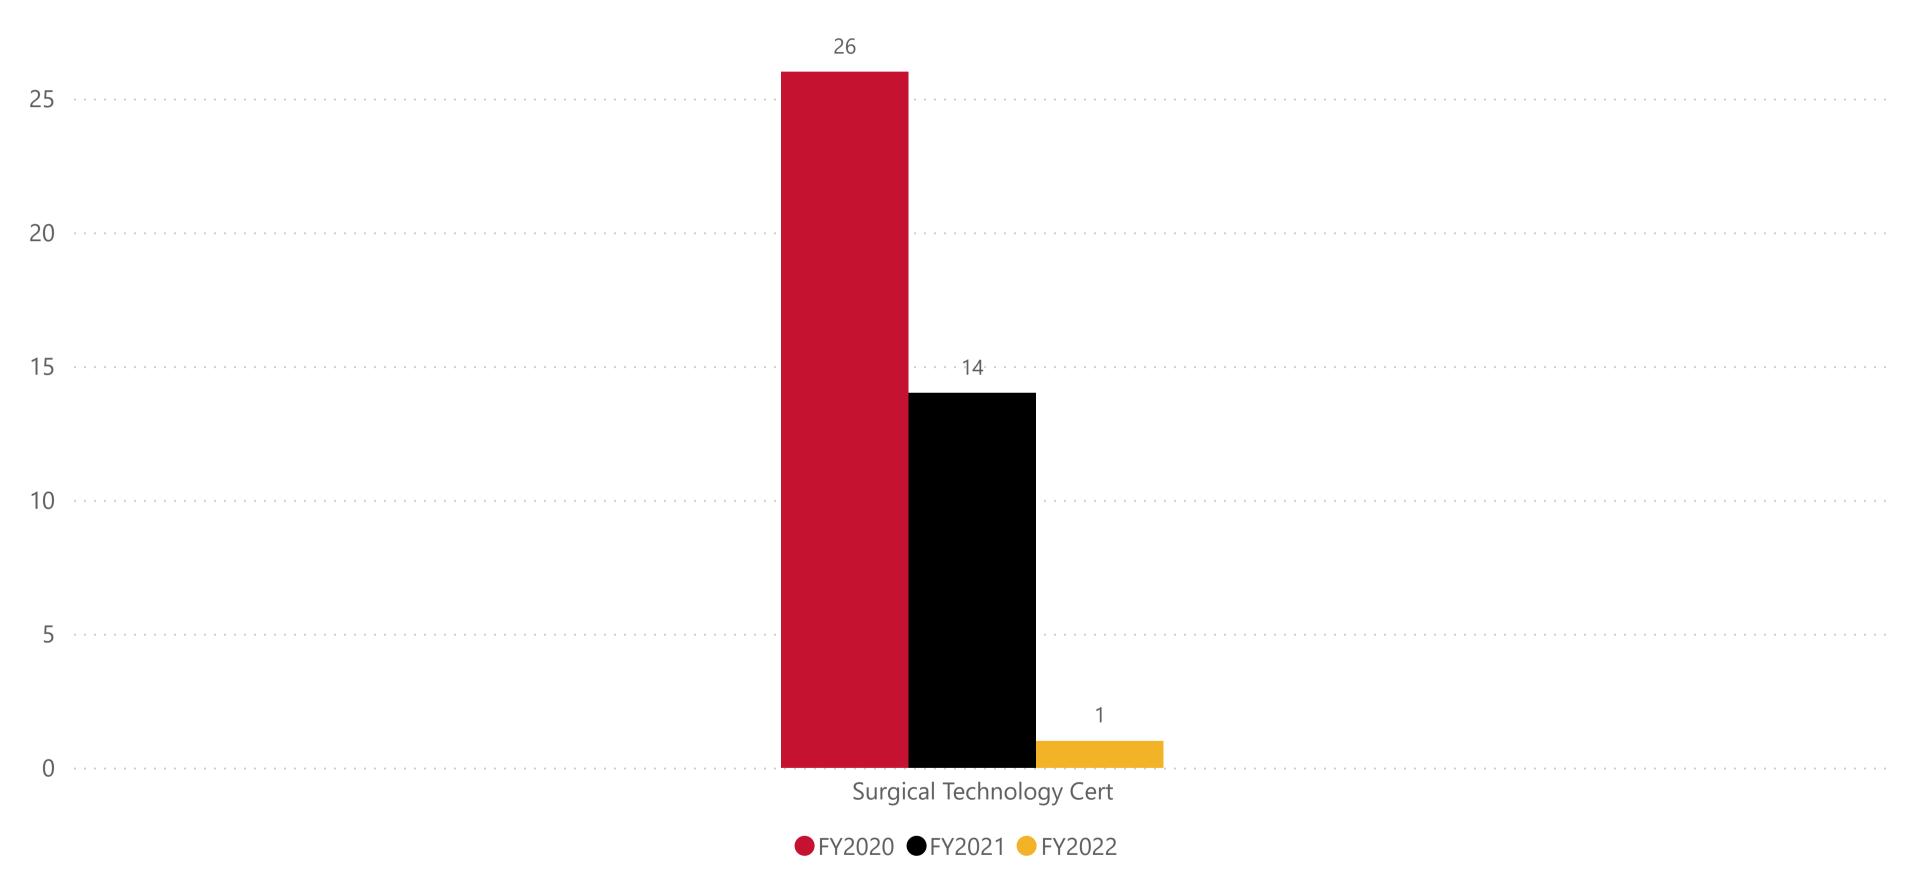

#### Program

**Data Definition:** The number of awards by degree and certificate per fiscal year.