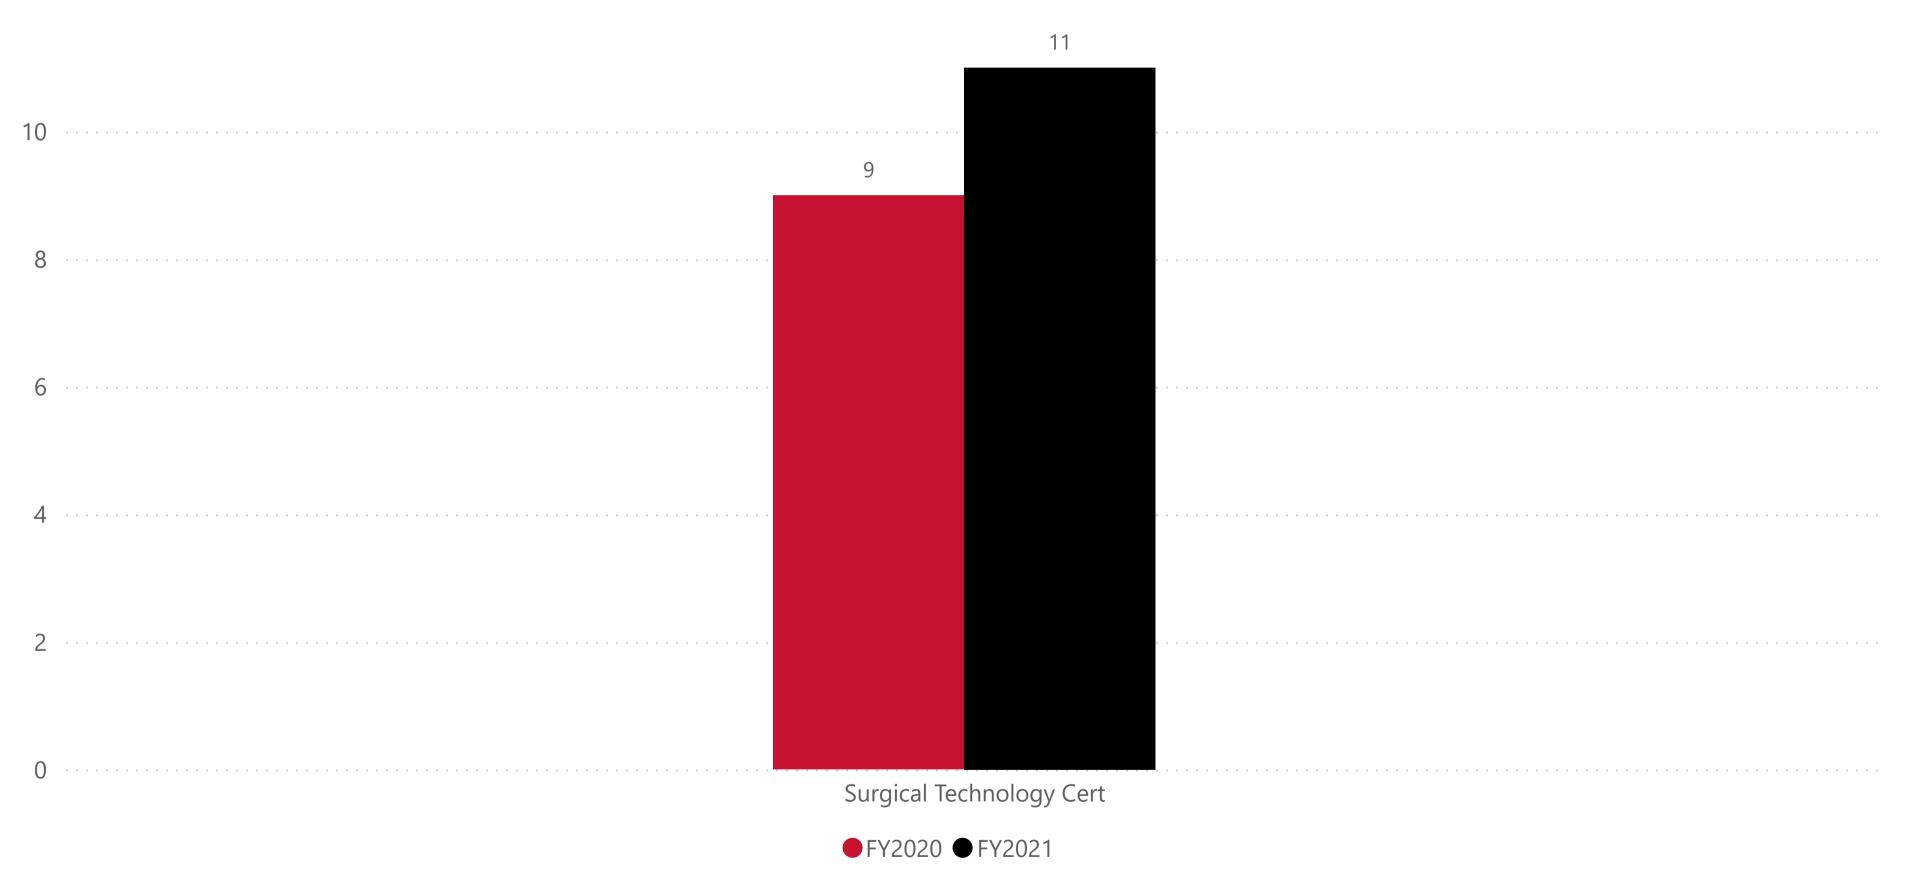

#### Program

**Data Definition:** The number of awards by degree and certificate per fiscal year.