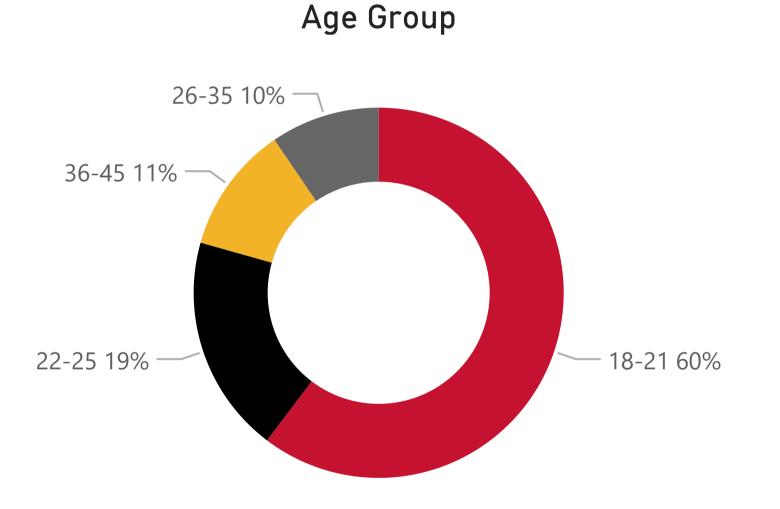

### **Student Demographics**

**Data Definition:** The % of students enrolled in fall semester who continued to be enrolled in spring semester. Excludes students who graduated at the end of the specified fall term.