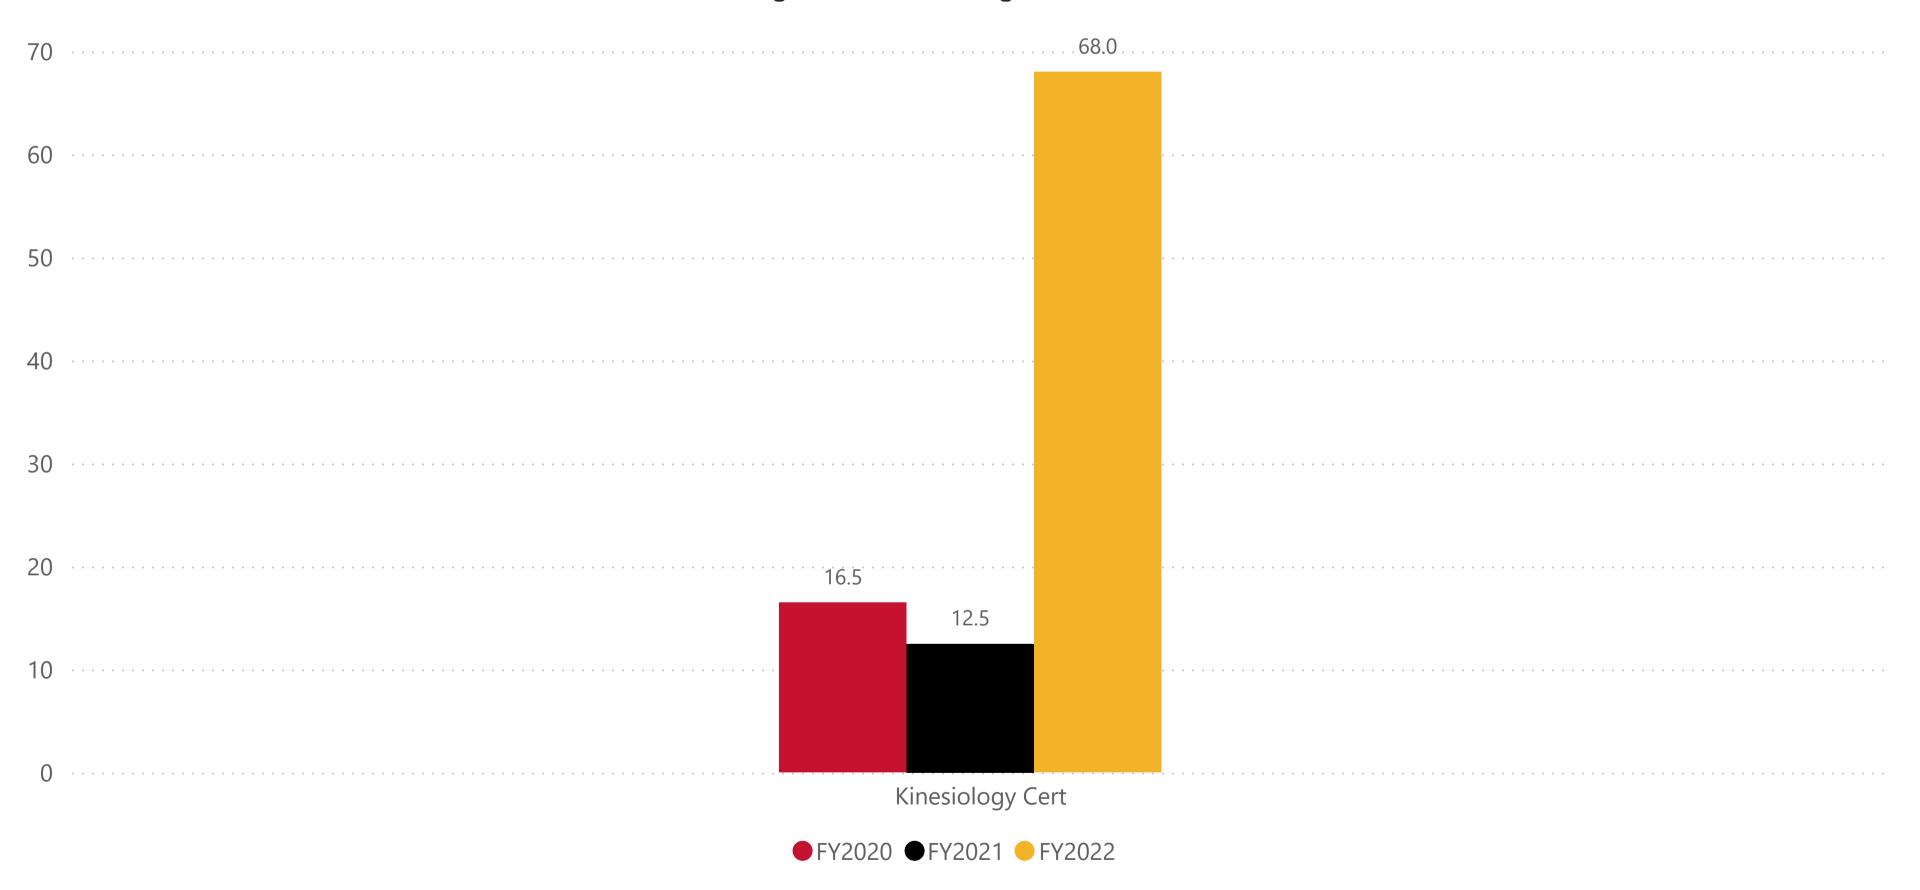

#### Program

NOTE: All data are aggregated by fiscal year (summer term is included with the following fall and spring terms). Includes only for-credit enrollments. Data for internal use only.

**Data Definition:** The number of awards by degree and certificate per fiscal year.

## Degrees/Certificates Awarded