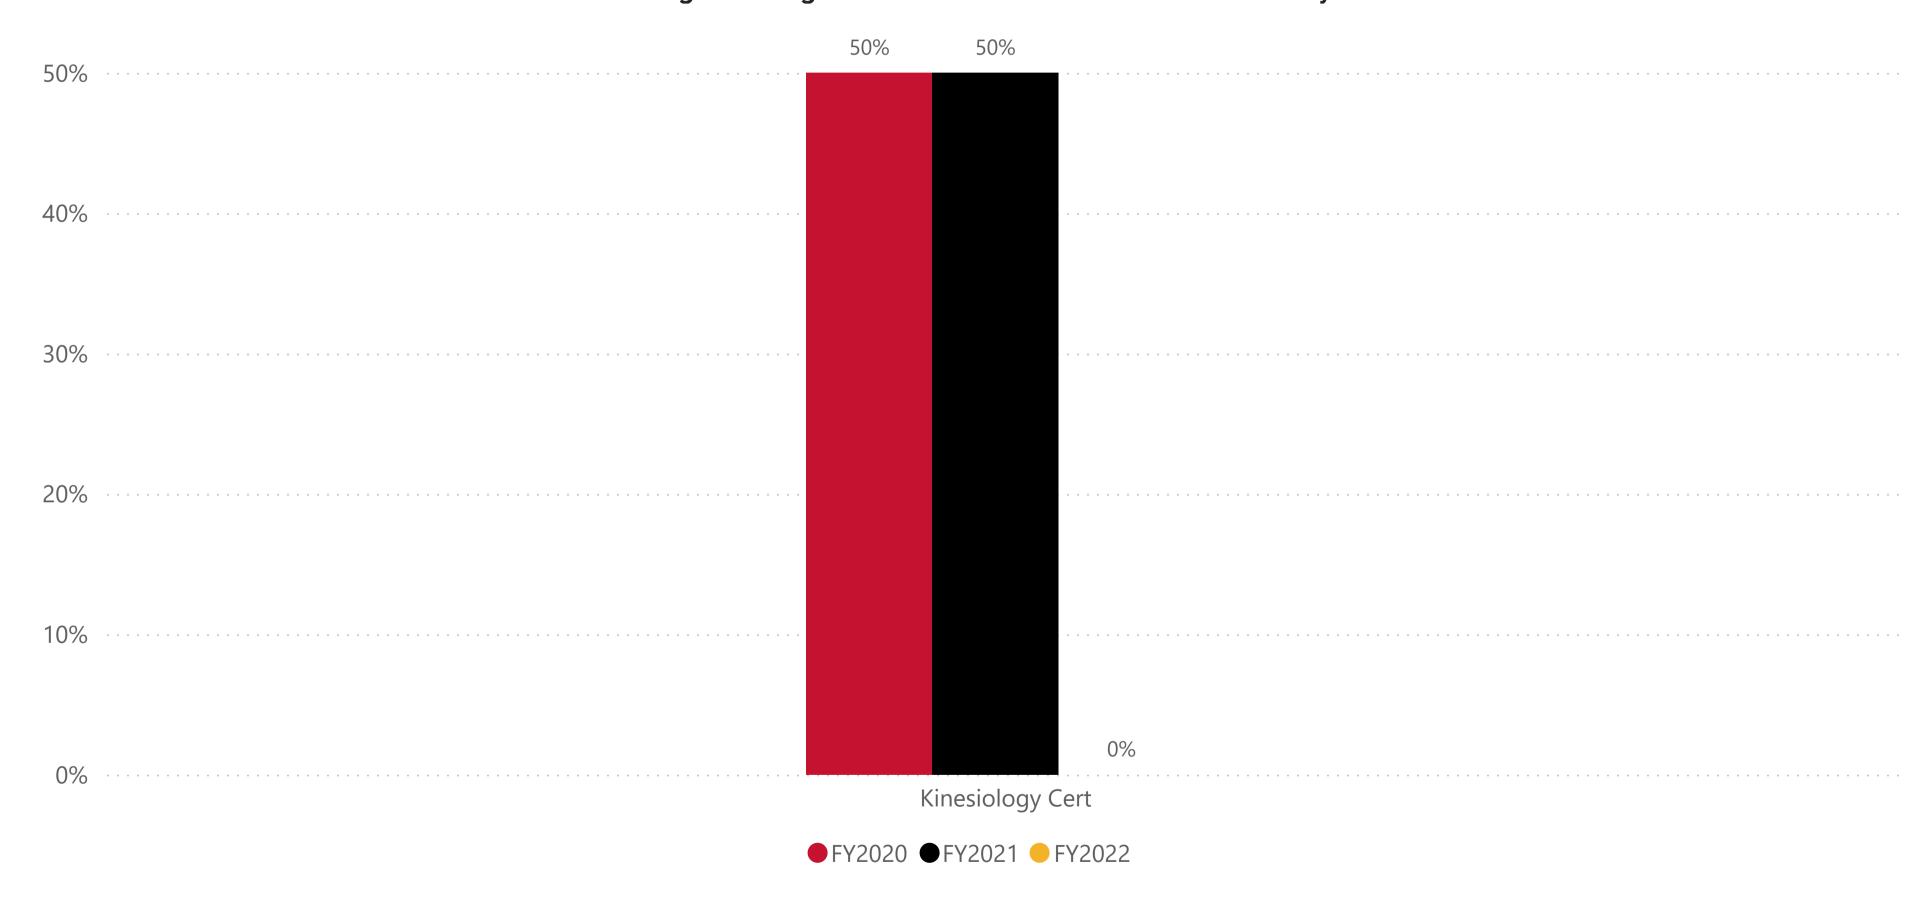

### Program

Data Definition: Of the degrees and certifications awarded per fiscal year, the percentage that were completed within 3 years (or 9 terms).