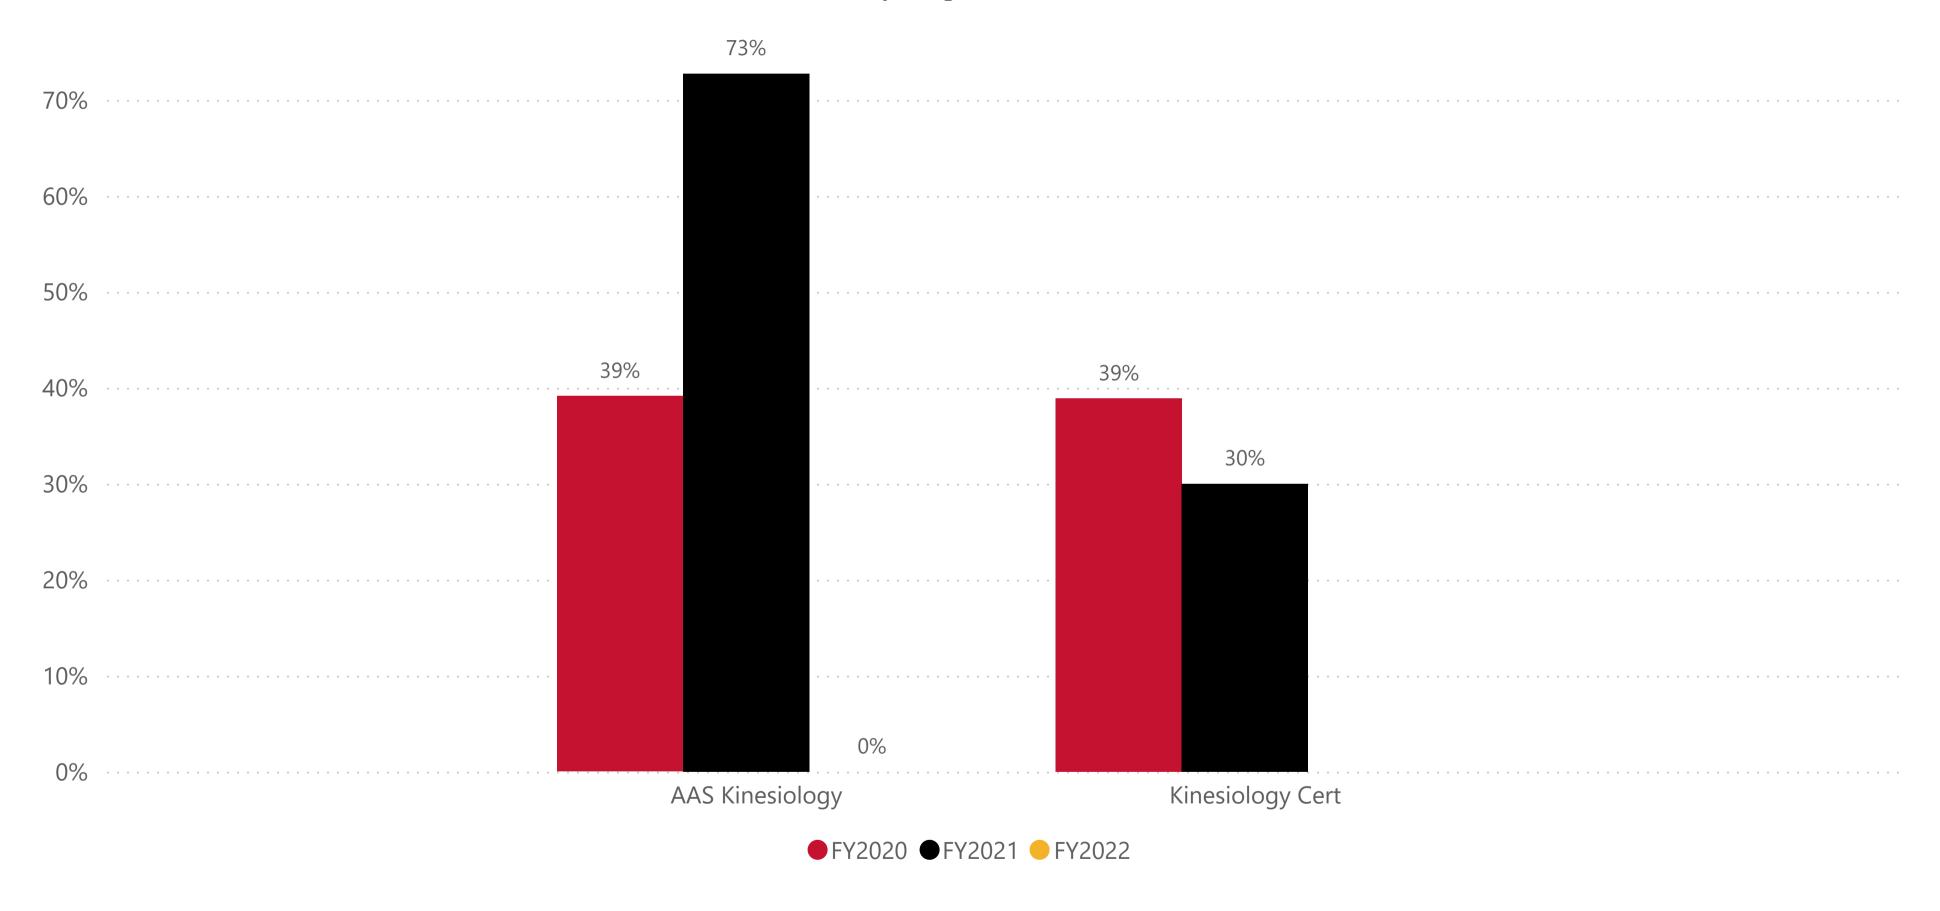

### **Student Demographics**

**Data Definition:** The % of students enrolled in fall semester who continued to be enrolled in spring semester. Excludes students who graduated at the end of the specified fall term.

### Fall-to-Spring Retention Rates