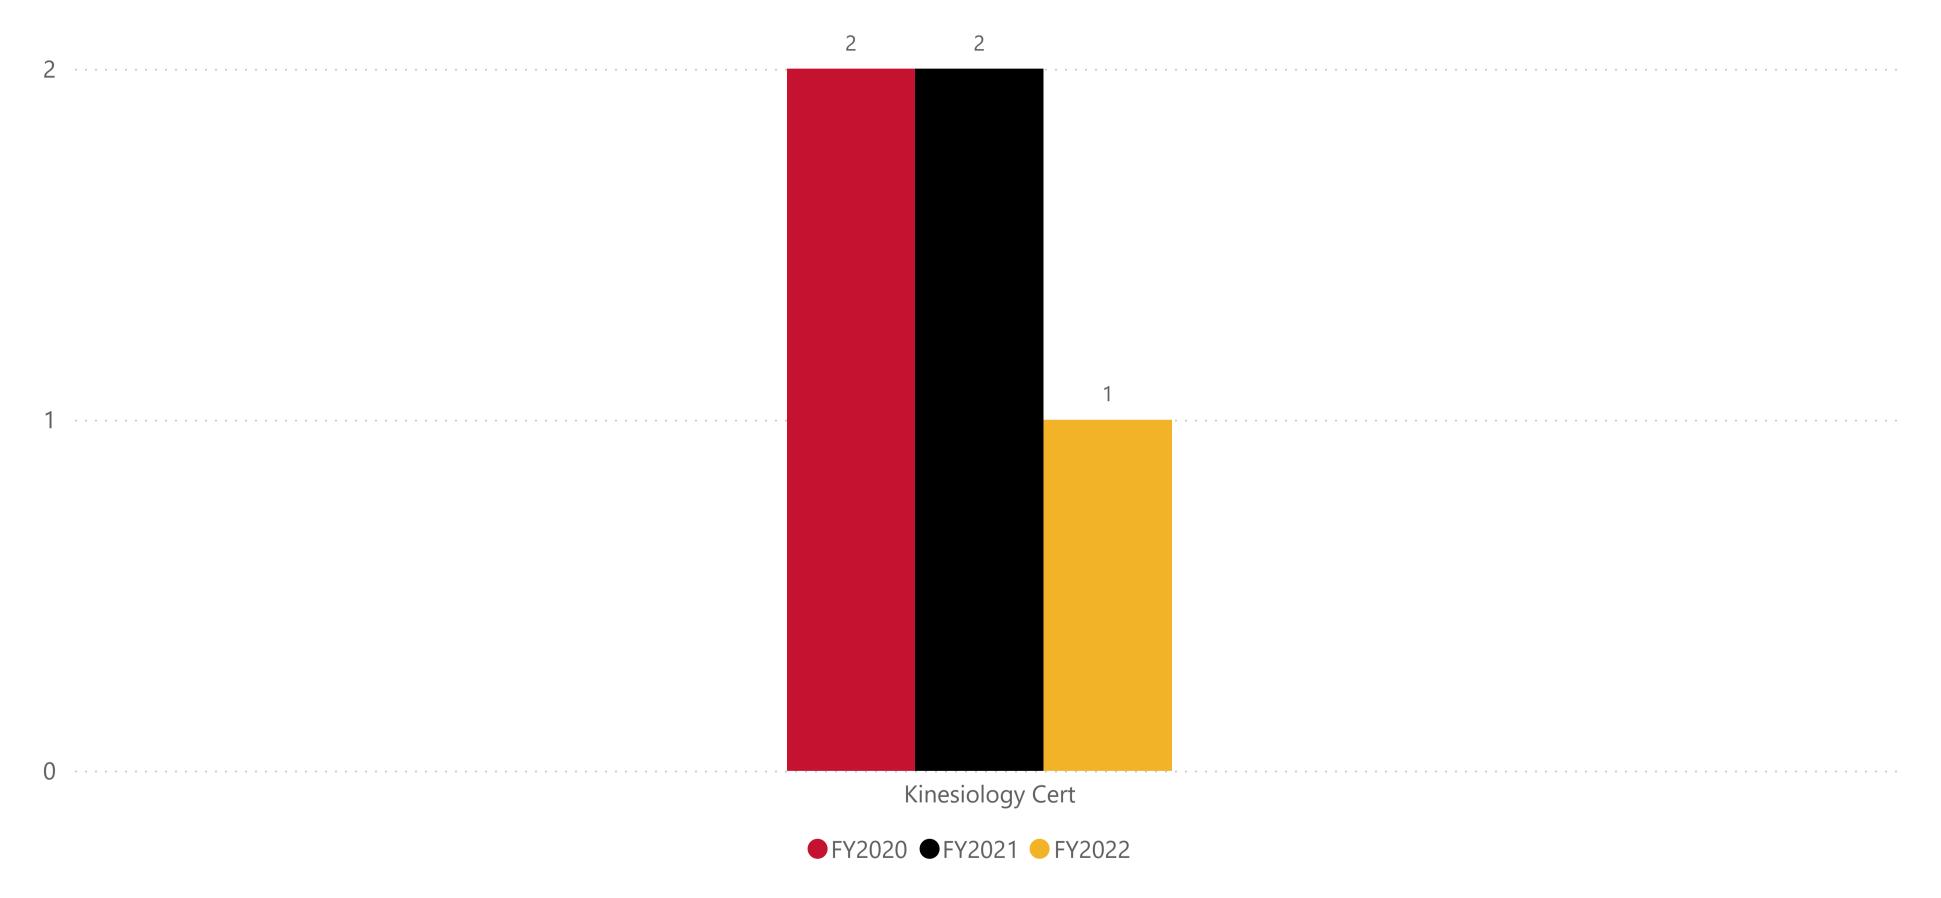

#### Program

NOTE: All data are aggregated by fiscal year (summer term is included with the following fall and spring terms). Includes only for-credit enrollments. Data for internal use only.

**Data Definition:** The number of awards by degree and certificate per fiscal year.

## Degrees/Certificates Awarded