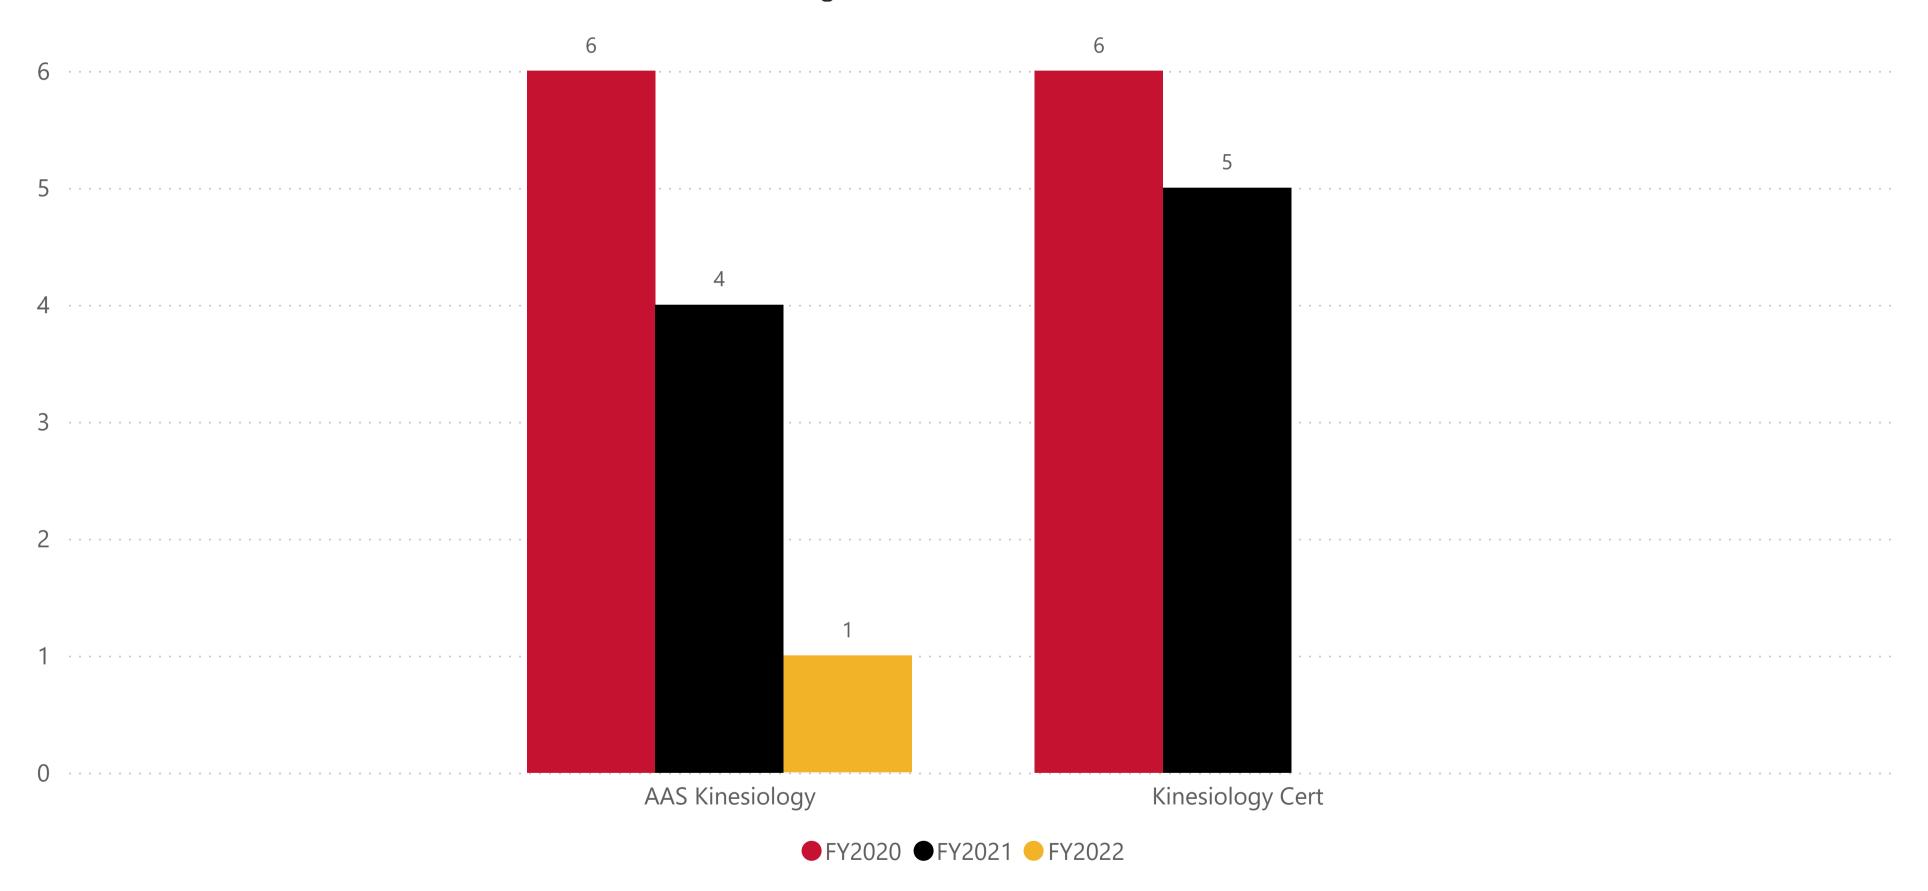

#### Program

NOTE: All data are aggregated by fiscal year (summer term is included with the following fall and spring terms). Includes only for-credit enrollments. Data for internal use only.

**Data Definition:** The number of awards by degree and certificate per fiscal year.

## Degrees/Certificates Awarded