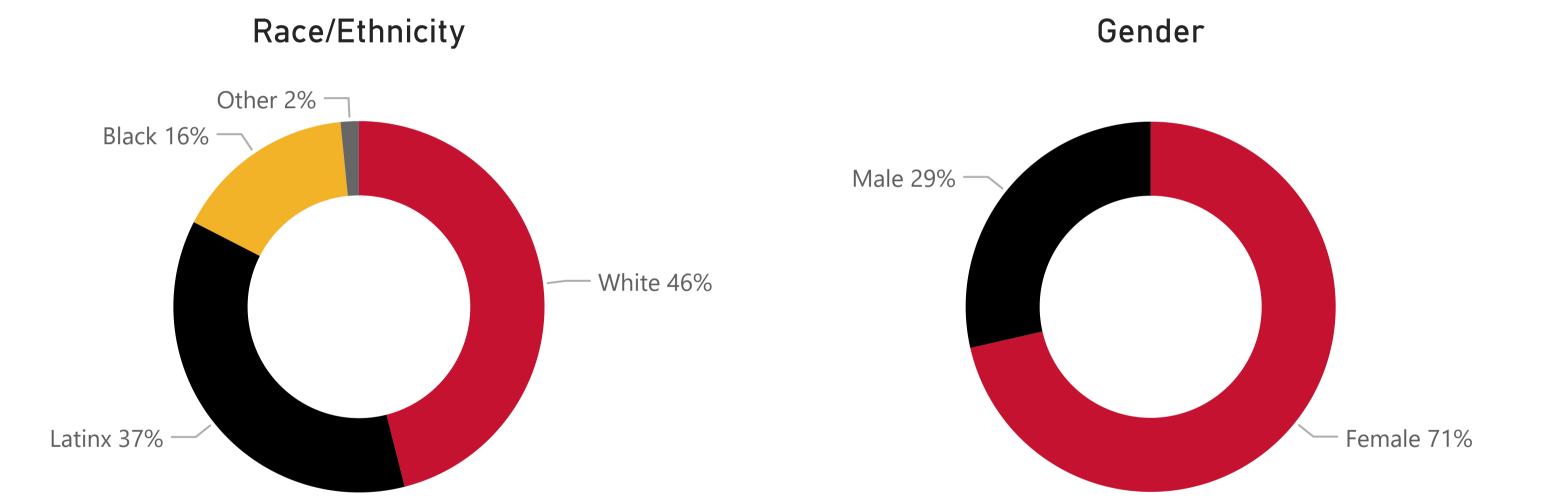

### **Student Demographics**

**Data Definition:** The % of students enrolled in fall semester who continued to be enrolled in spring semester. Excludes students who graduated at the end of the specified fall term.