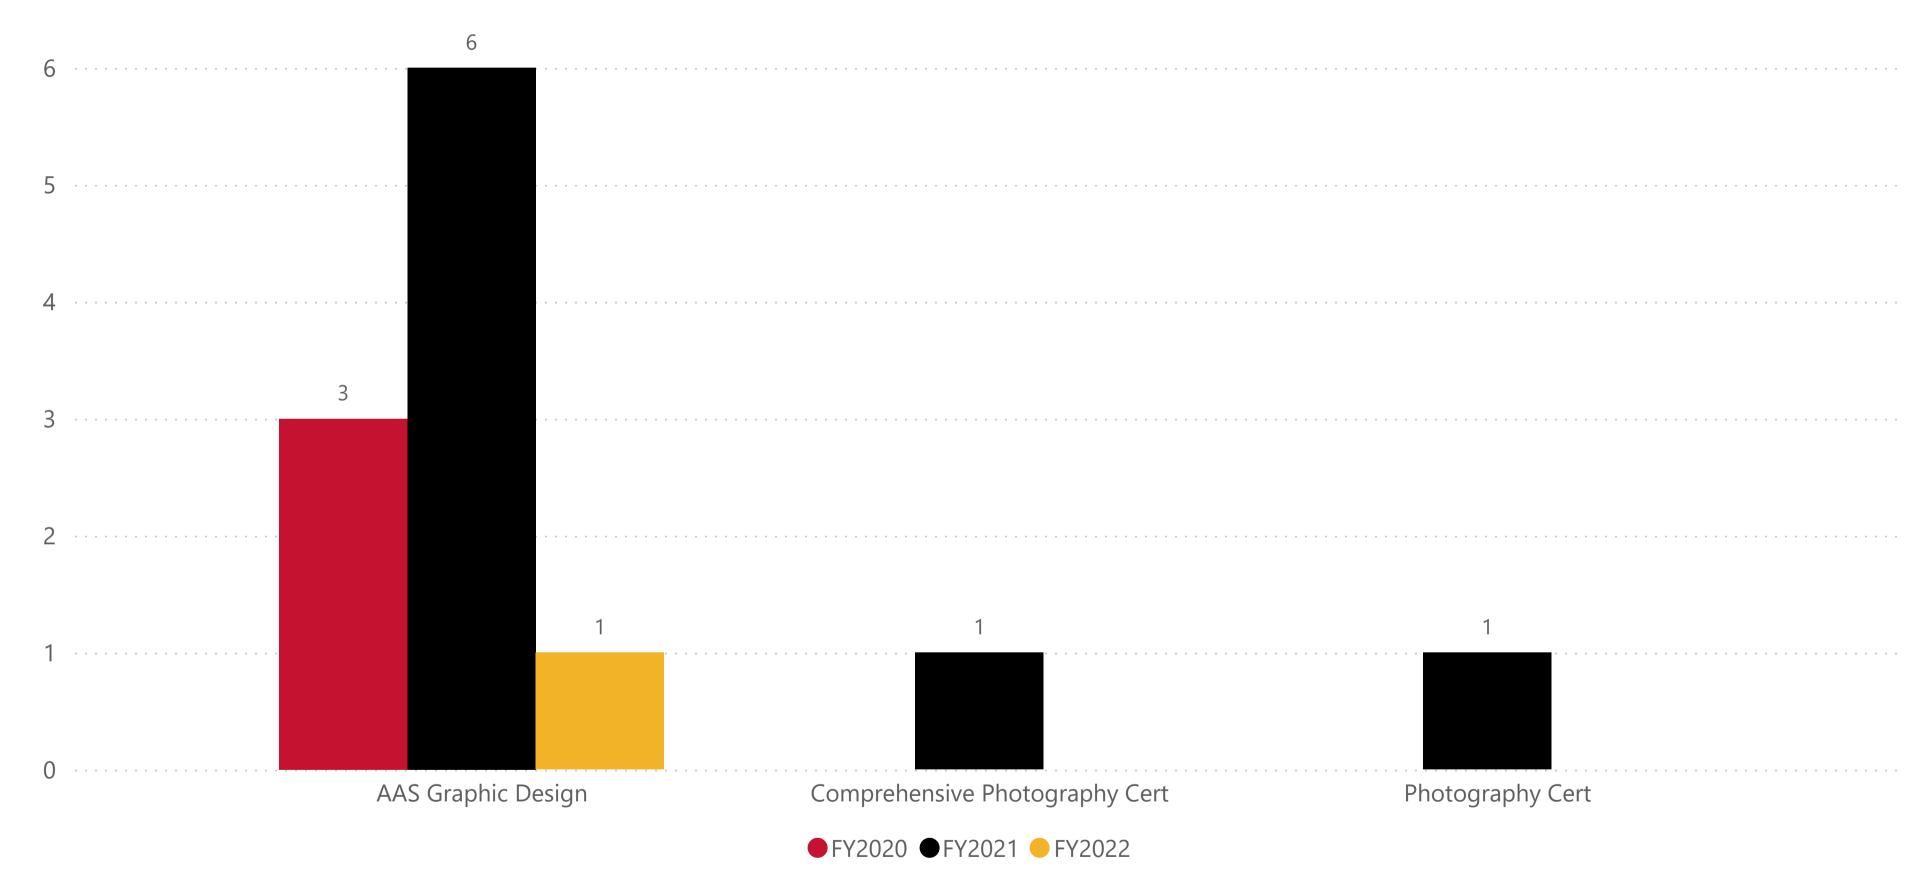

#### Program

**Data Definition:** The number of awards by degree and certificate per fiscal year.