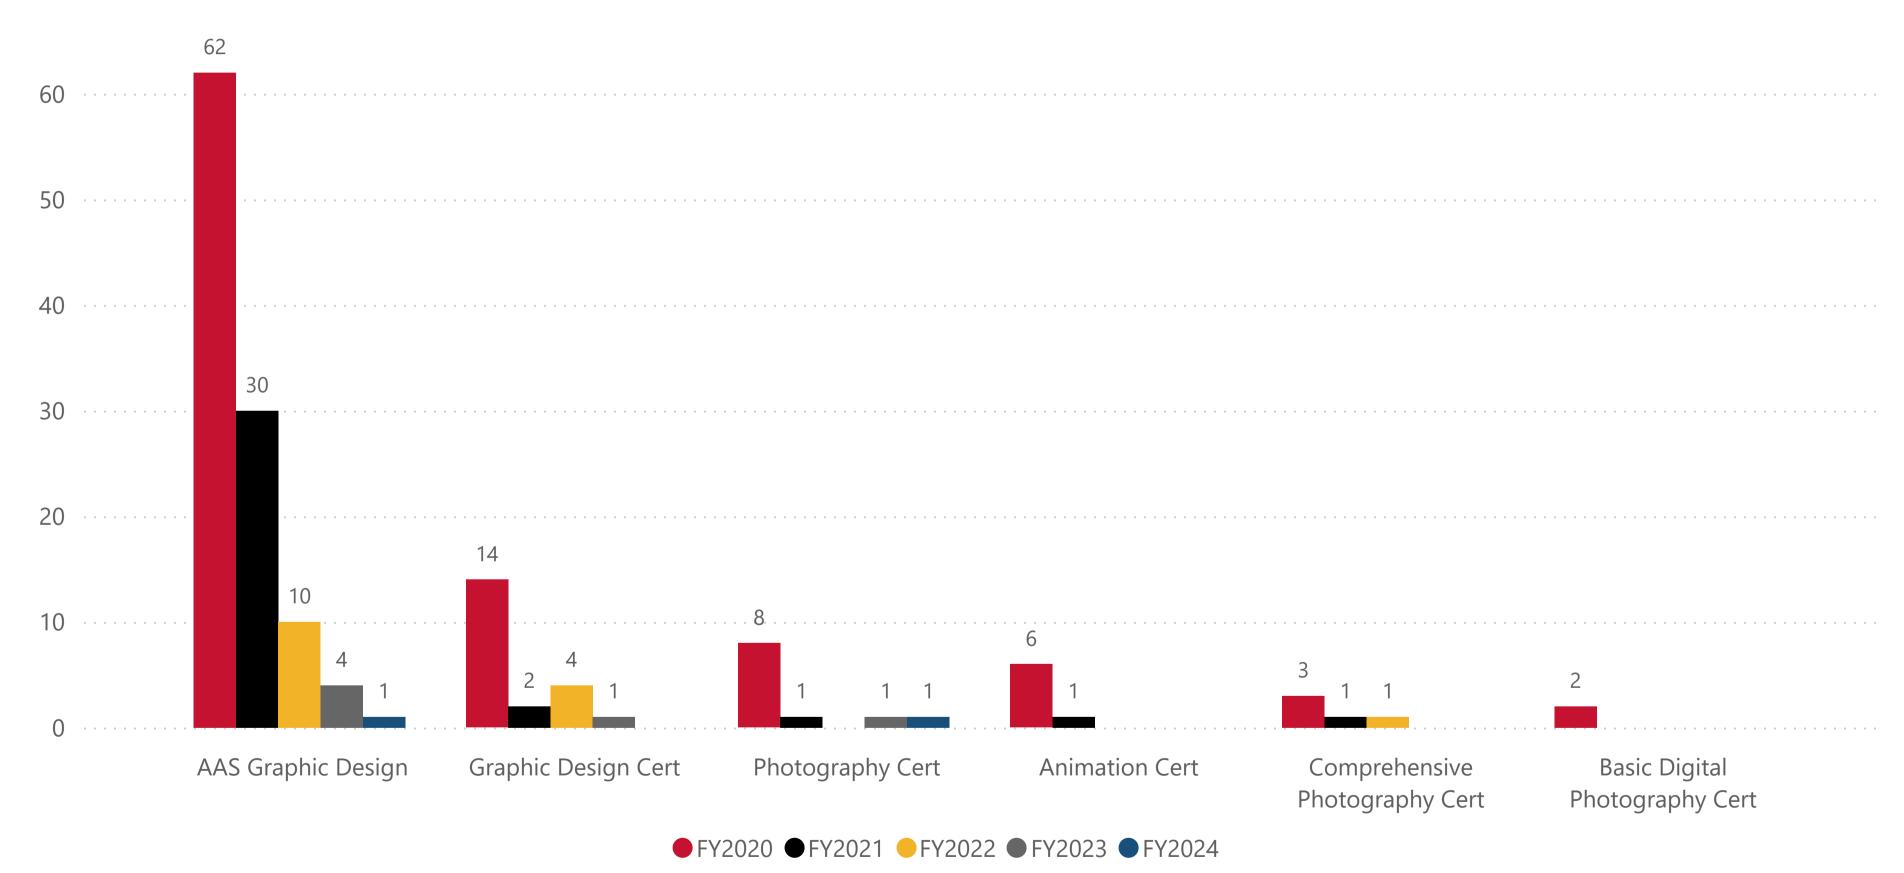

#### Program

**Data Definition:** The number of awards by degree and certificate per fiscal year.