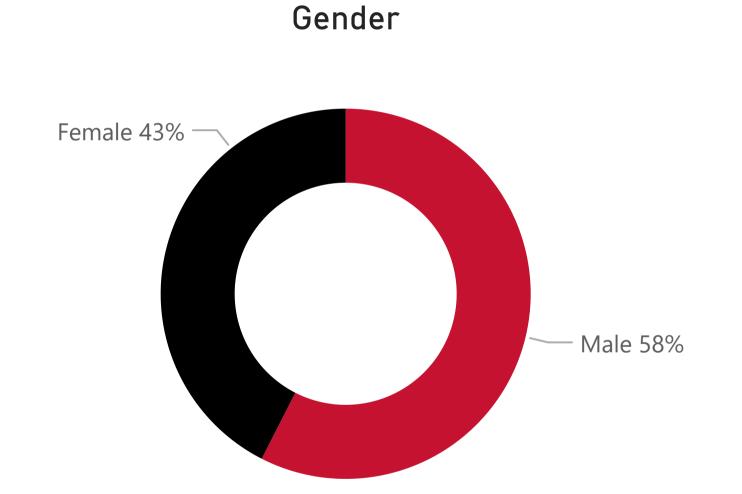

### **Student Demographics**

**Data Definition:** The % of students enrolled in fall semester who continued to be enrolled in spring semester. Excludes students who graduated at the end of the specified fall term.