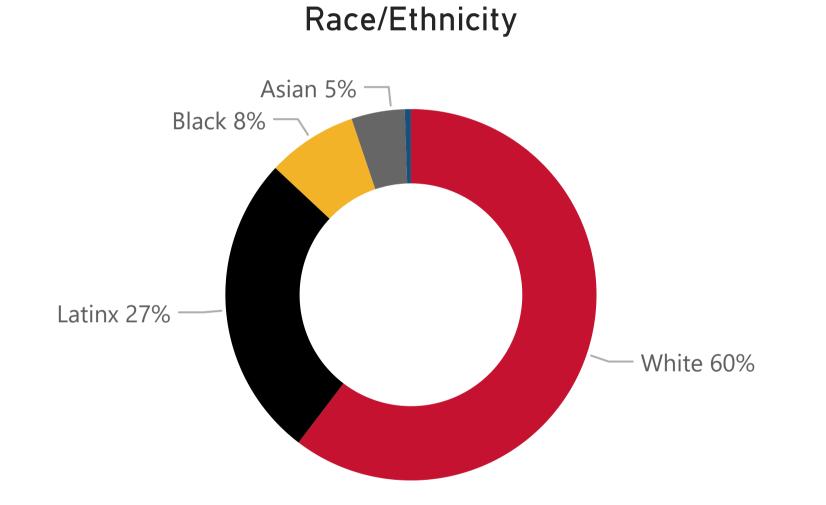

### **Student Demographics**

**Data Definition:** The % of students enrolled in fall semester who continued to be enrolled in spring semester. Excludes students who graduated at the end of the specified fall term.