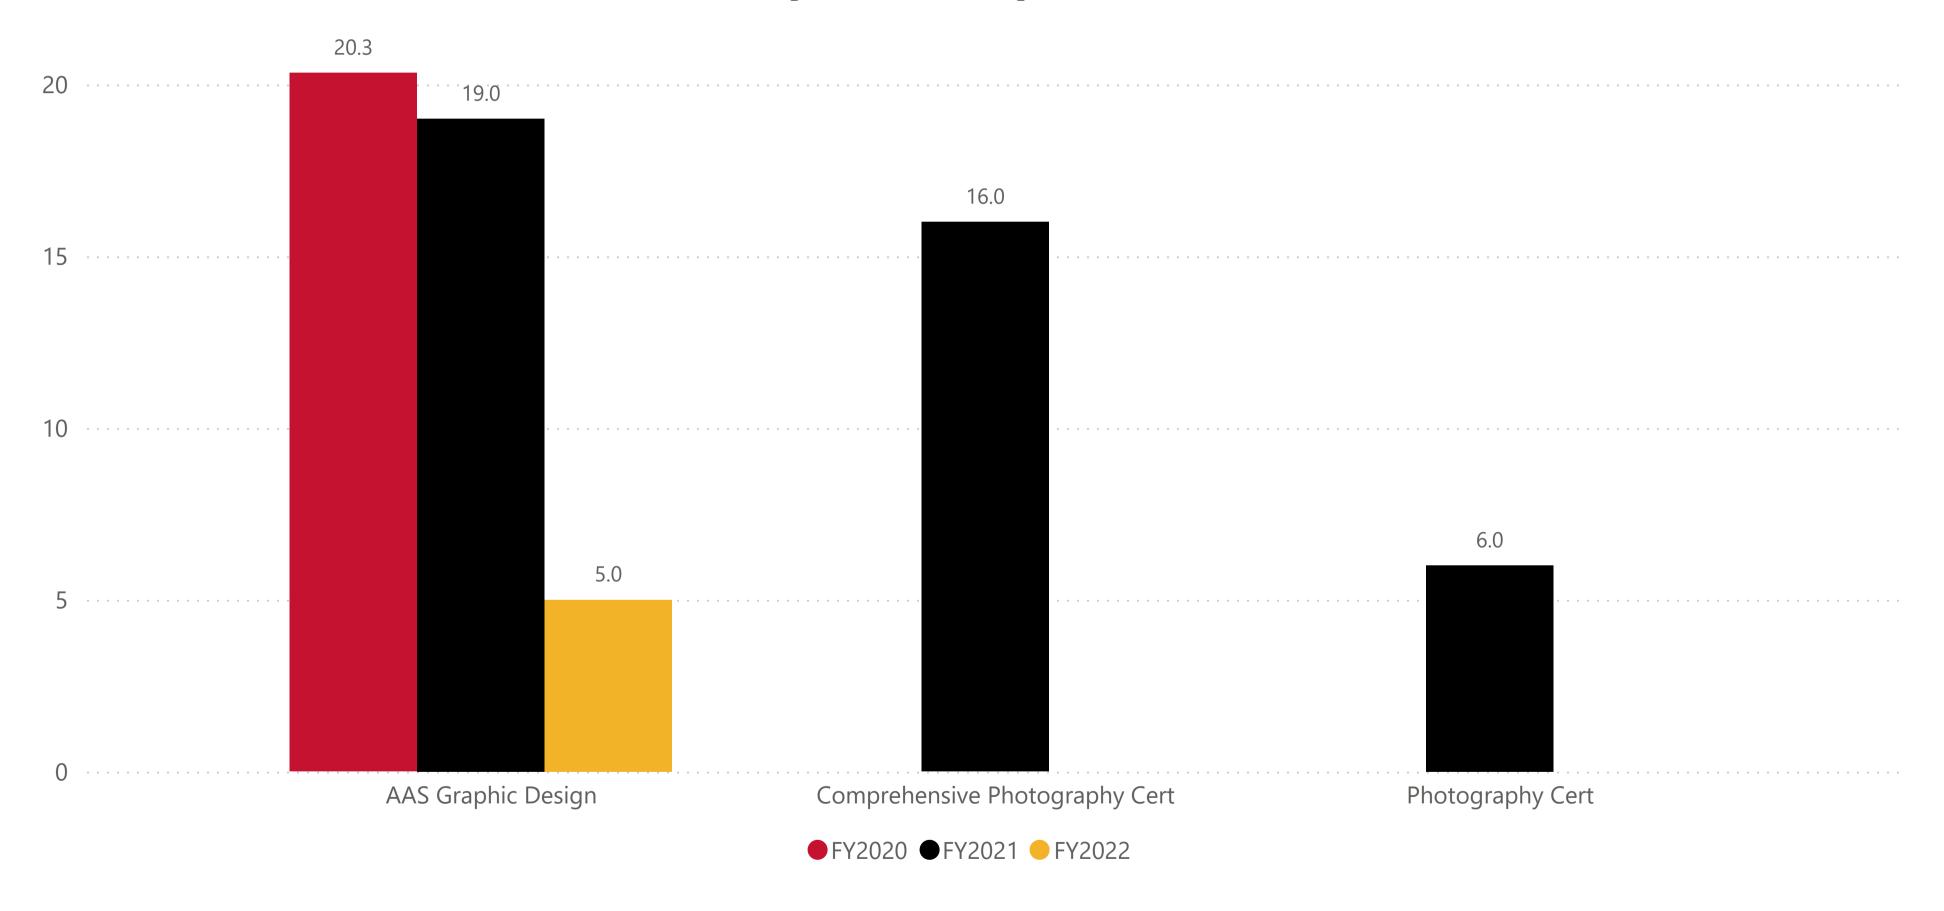

#### Program

**Data Definition:** The number of awards by degree and certificate per fiscal year.