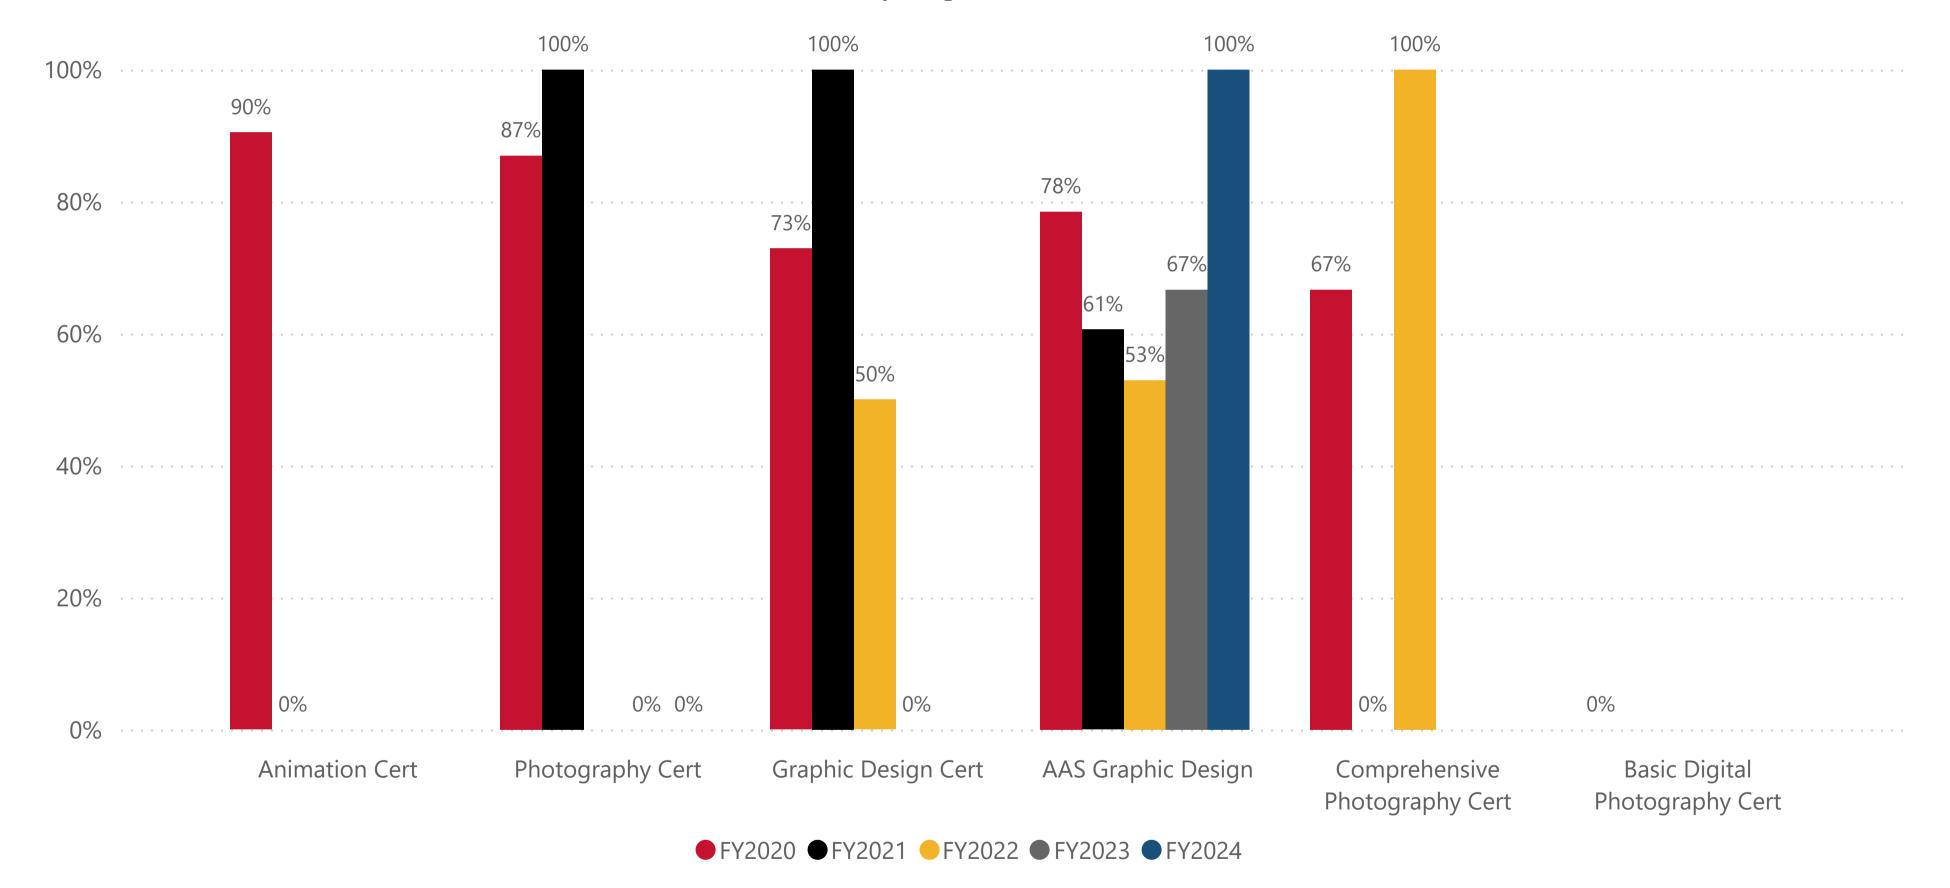

### Program

**Data Definition:** Of the degrees and certifications awarded per fiscal year, the percentage that were completed within 3 years (or 9 terms).

Data Definition: For the degrees and certifications awarded per fiscal year, the average number of terms it took for students to complete.