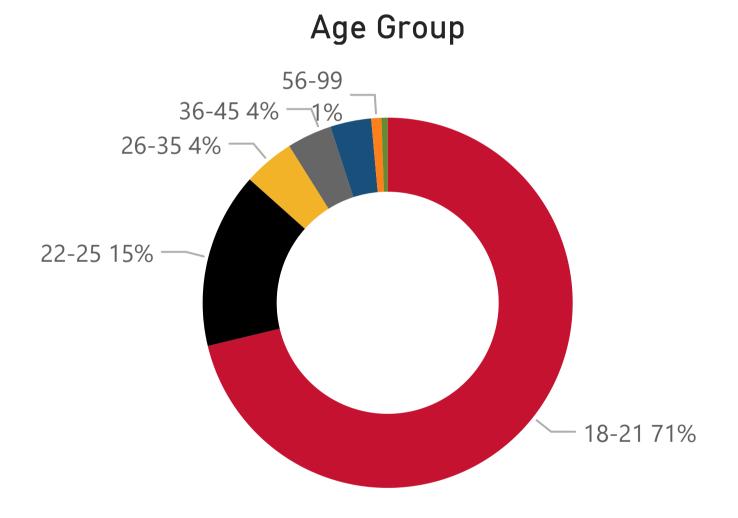

### **Student Demographics**

**Data Definition:** The % of students enrolled in fall semester who continued to be enrolled in spring semester. Excludes students who graduated at the end of the specified fall term.