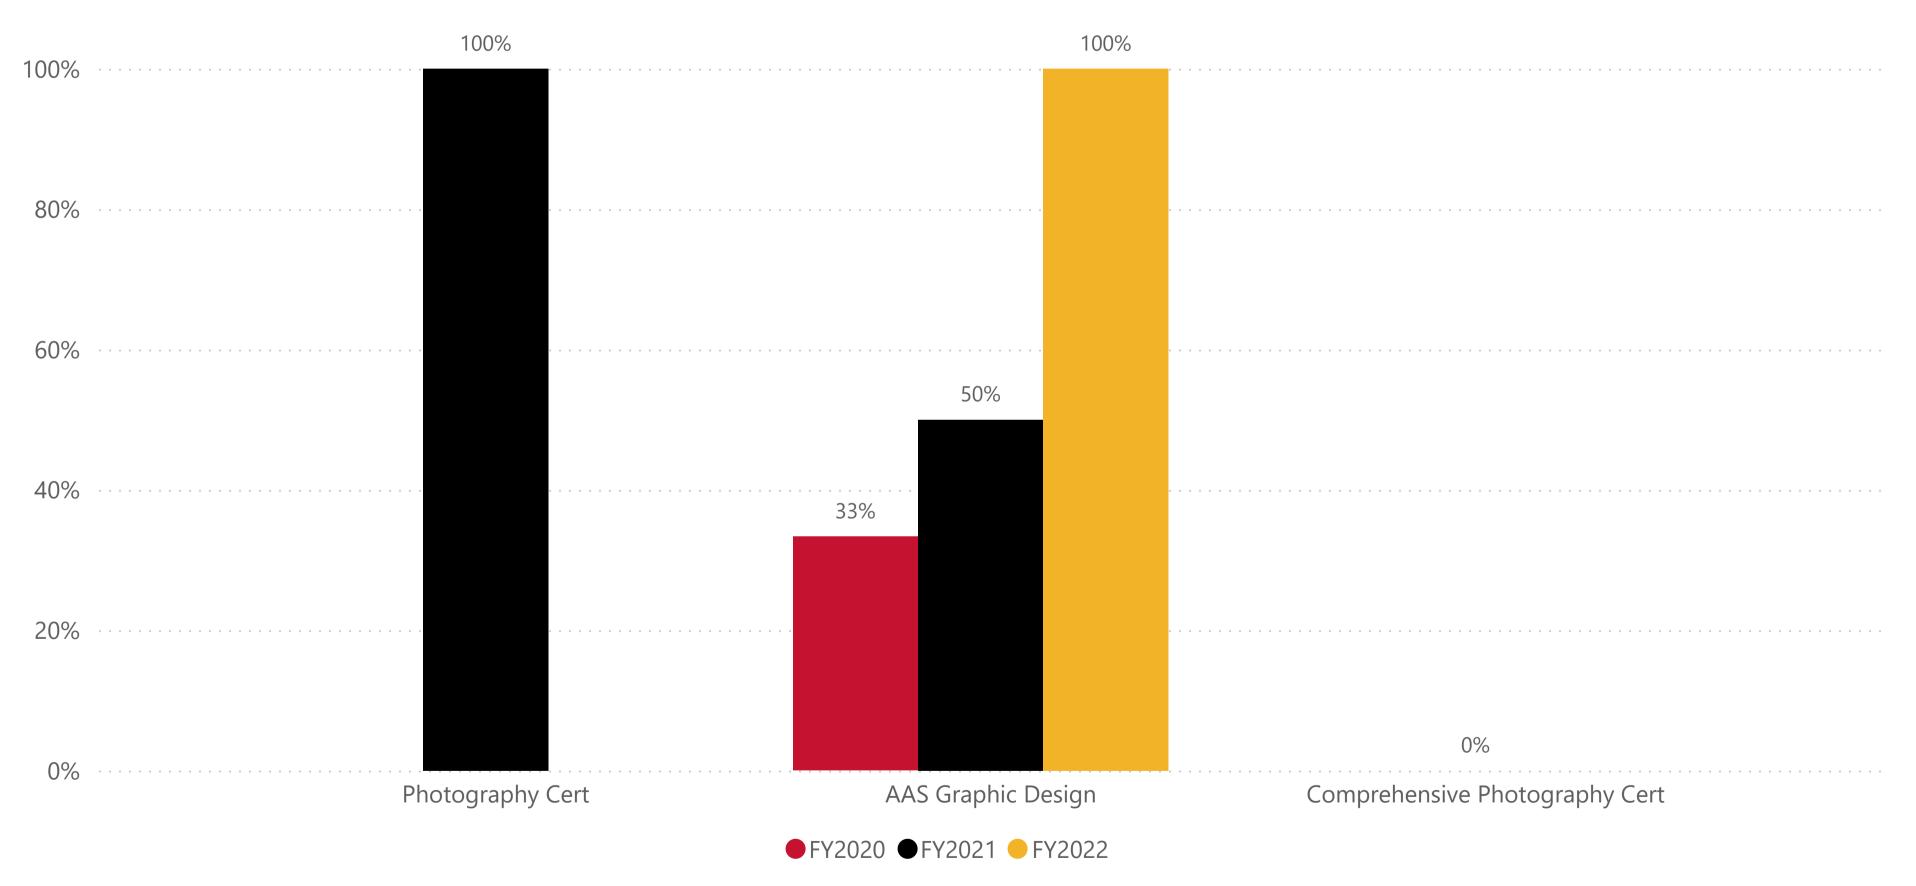

### Program

**Data Definition:** Of the degrees and certifications awarded per fiscal year, the percentage that were completed within 3 years (or 9 terms).

Data Definition: For the degrees and certifications awarded per fiscal year, the average number of terms it took for students to complete.