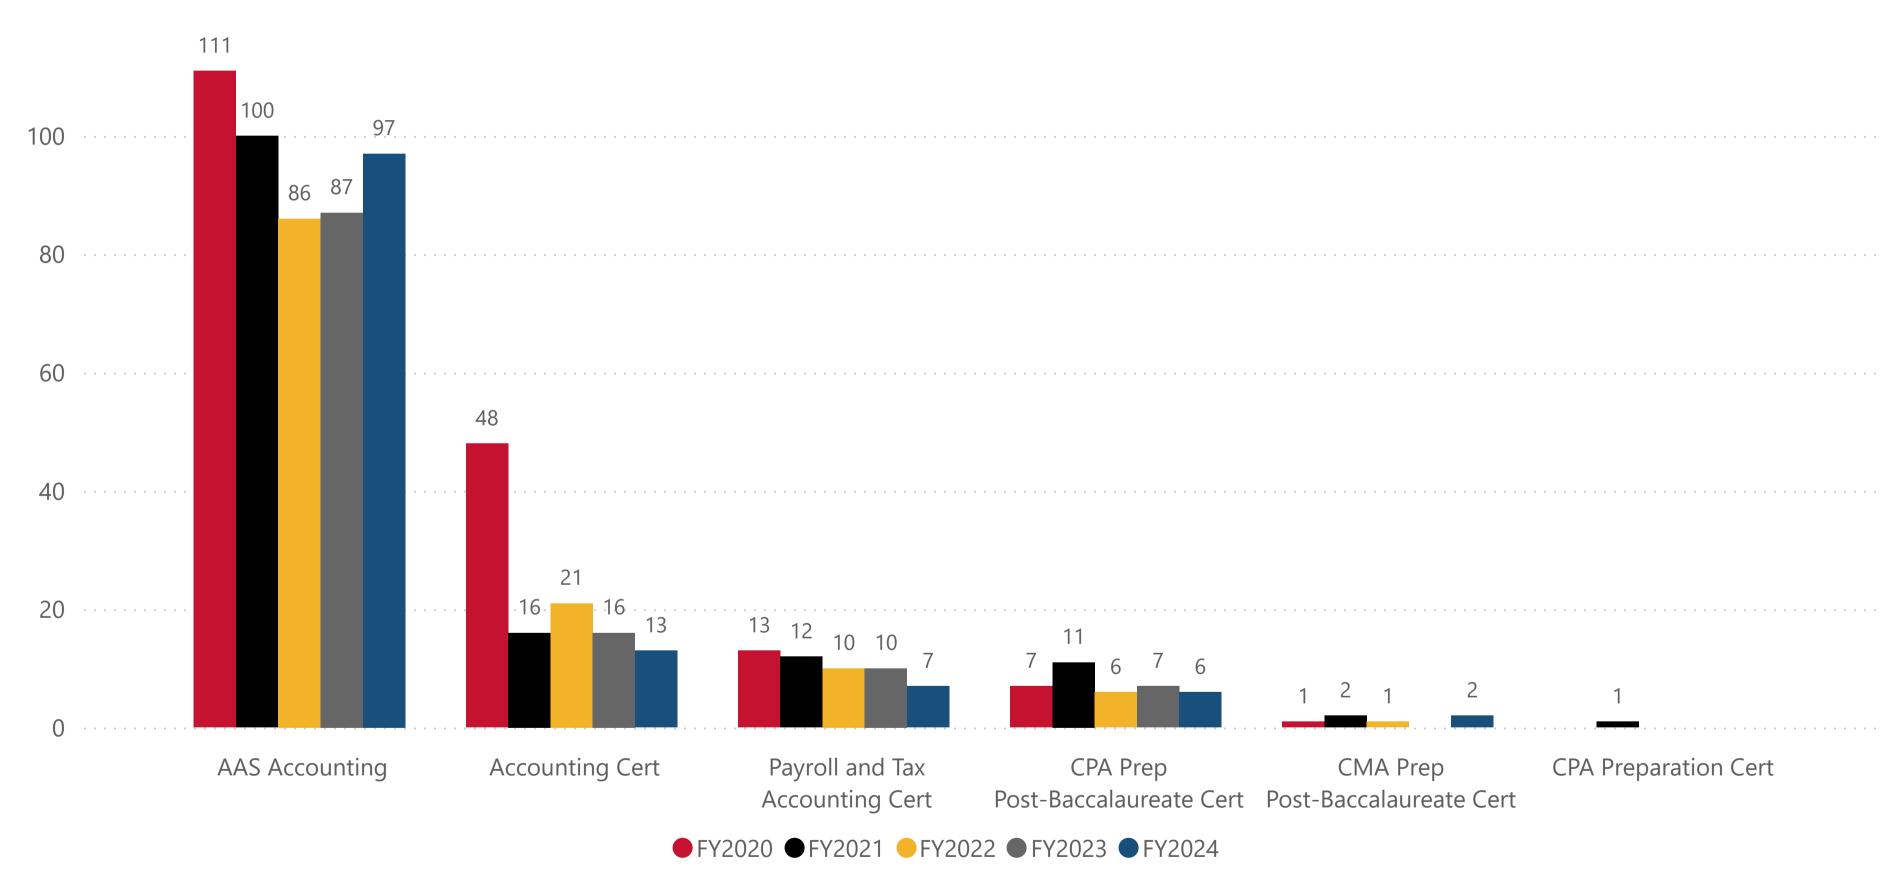

#### Program

Accounting Programs

Program

**Data Definition:** The number of awards by degree and certificate per fiscal year.

Institutional Effectiveness