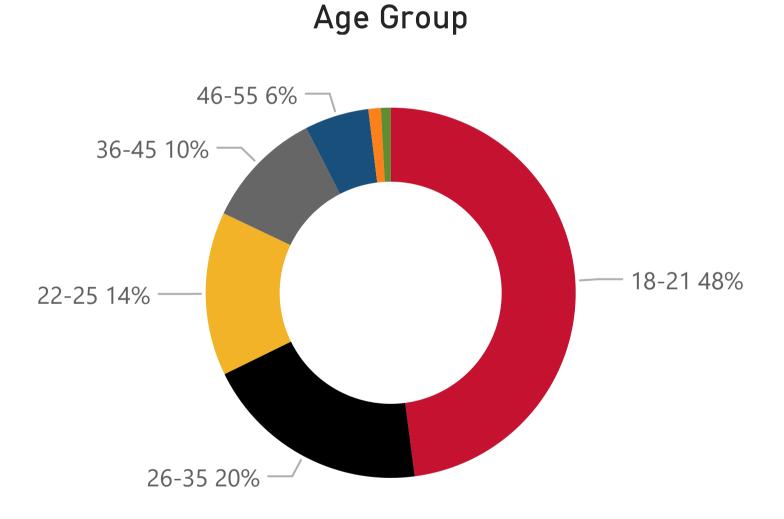

### **Student Demographics**

**Data Definition:** The % of students enrolled in fall semester who continued to be enrolled in spring semester. Excludes students who graduated at the end of the specified fall term.