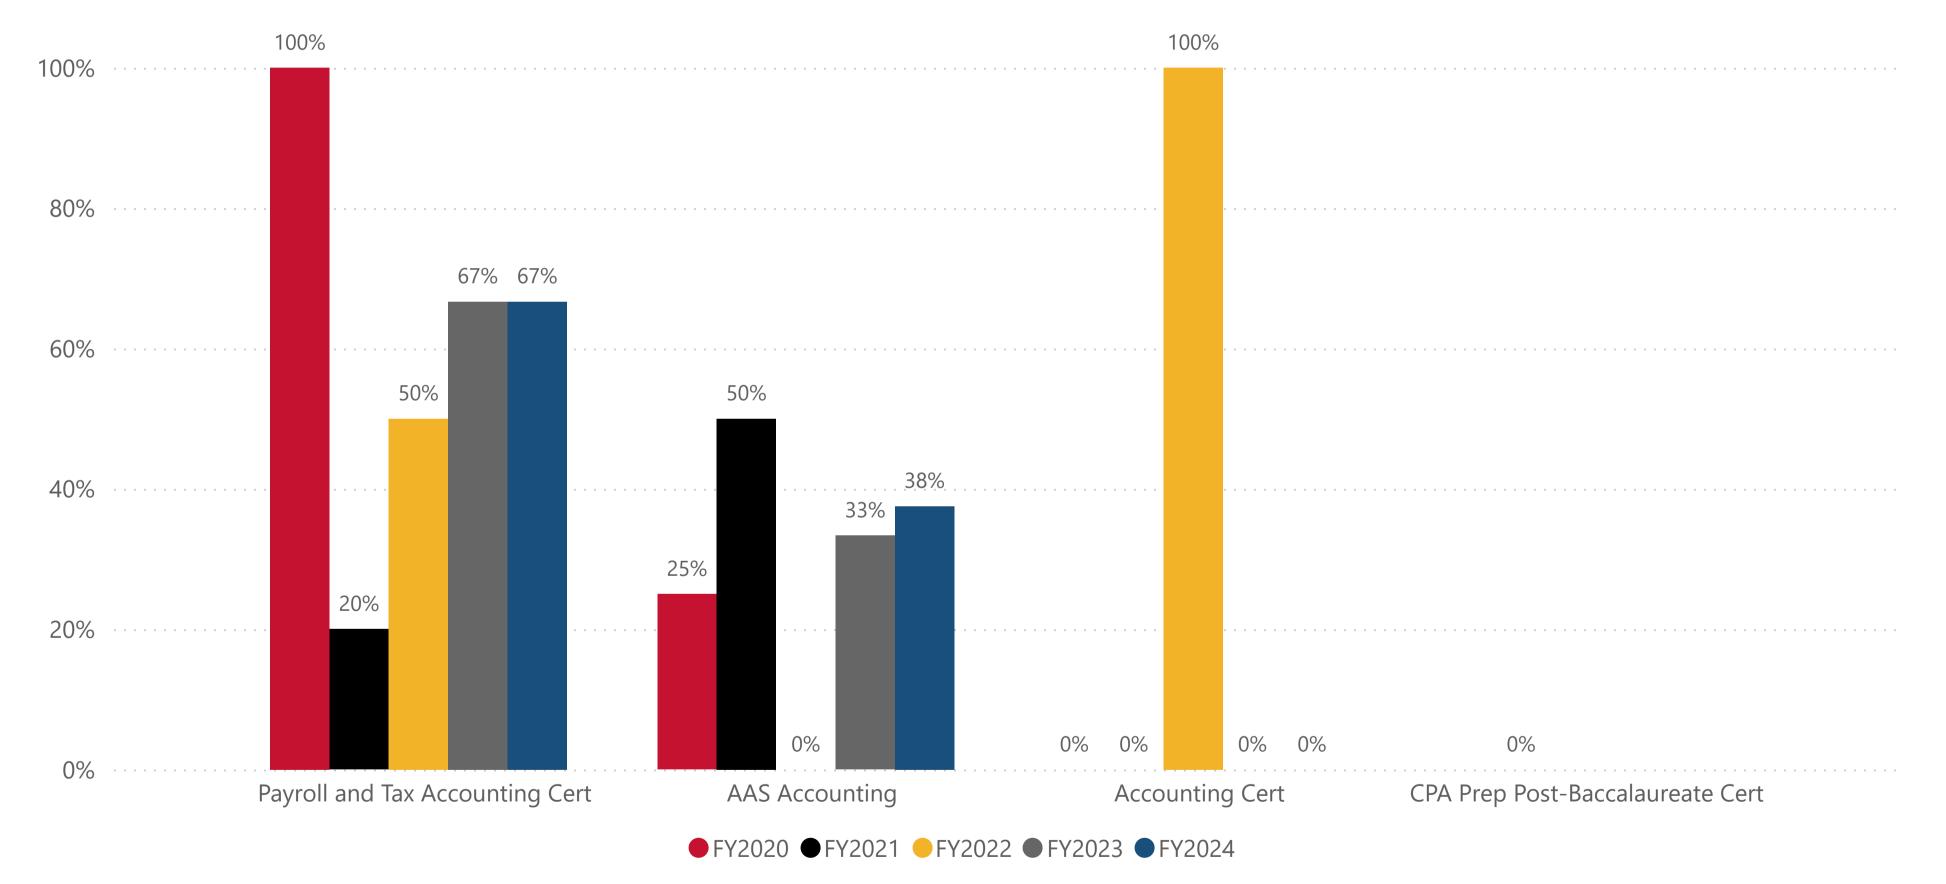

## **Program Report**

Data Definition: Of the degrees and certifications awarded per fiscal year, the percentage that were completed within 3 years (or 9 terms).