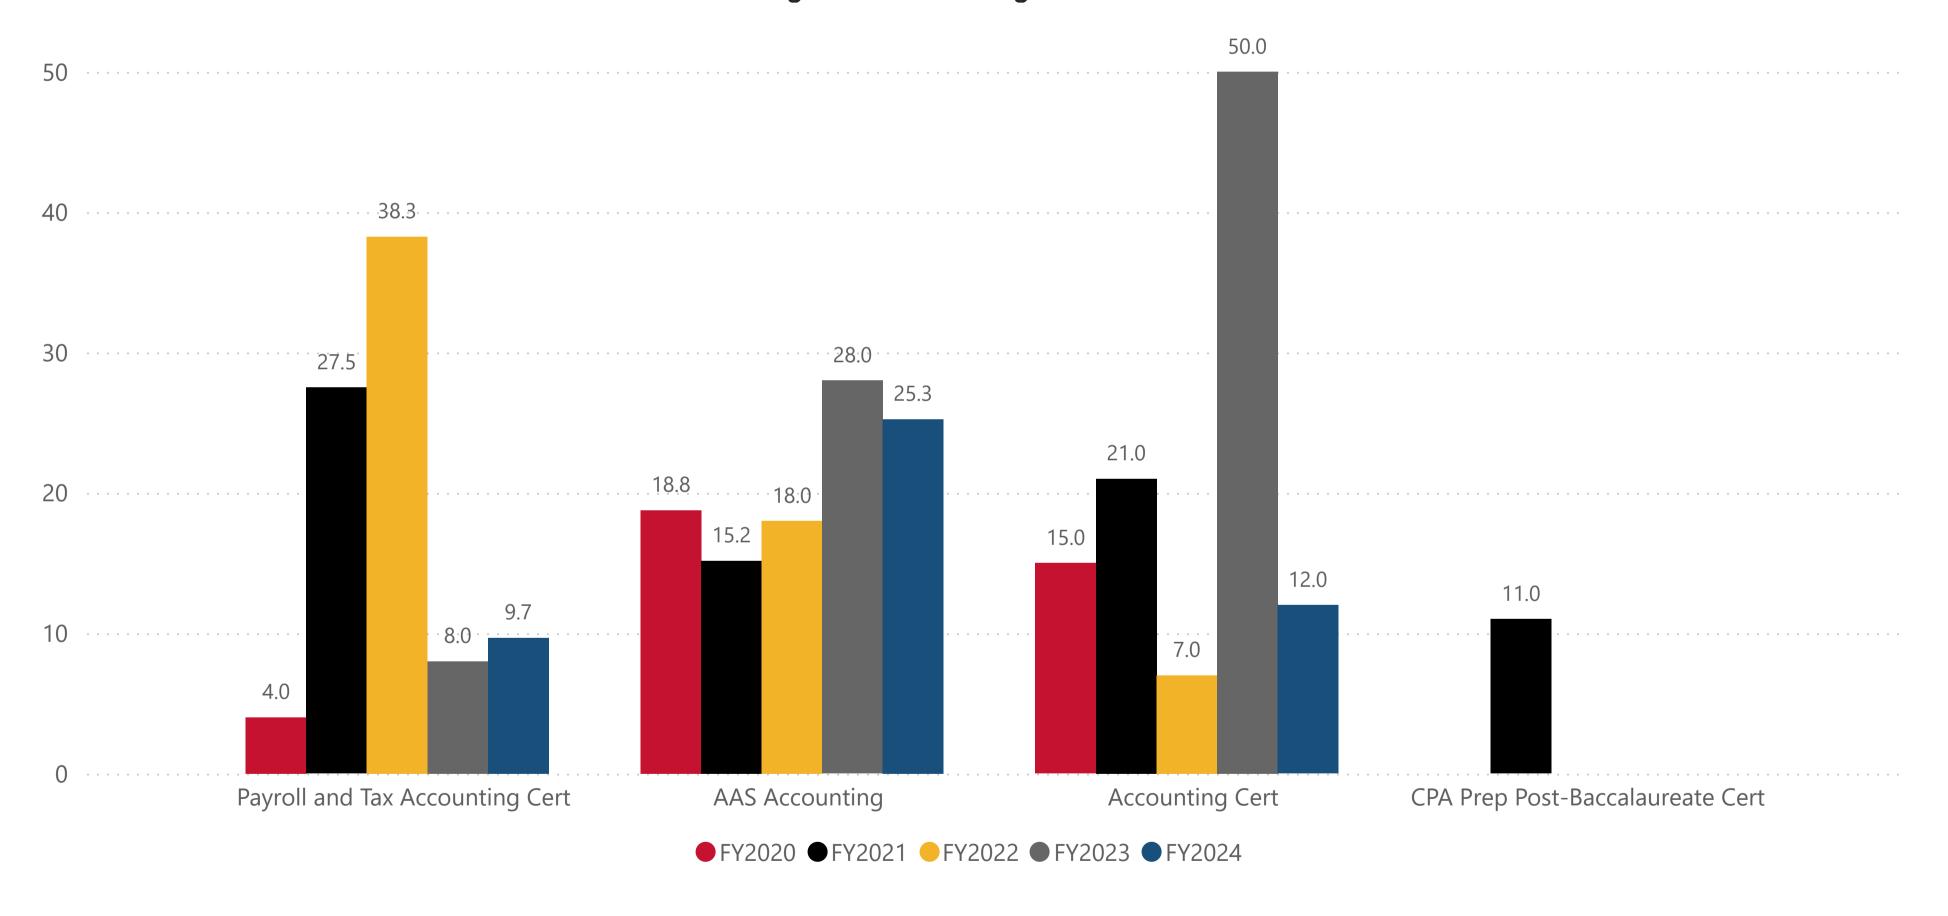

### Program

Data Definition: For the degrees and certifications awarded per fiscal year, the average number of terms it took for students to complete.

### Average Terms to Degree/Certificate