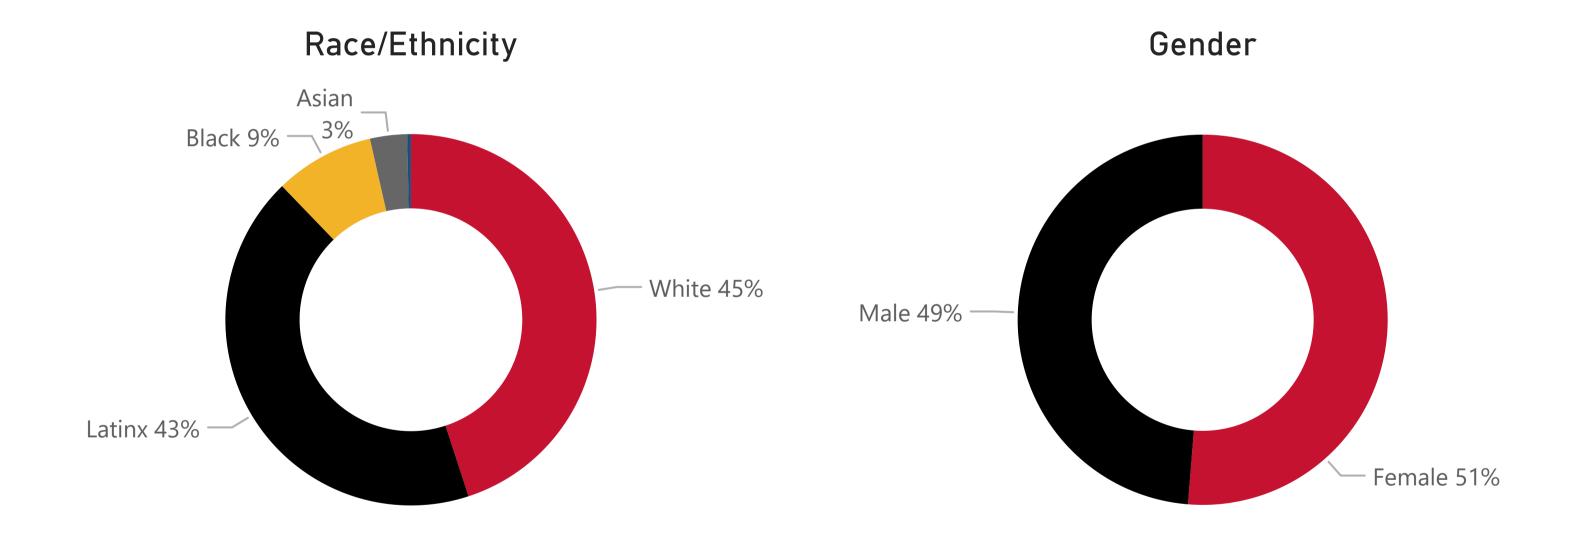

### **Student Demographics**

**Data Definition:** The % of students enrolled in fall semester who continued to be enrolled in spring semester. Excludes students who graduated at the end of the specified fall term.