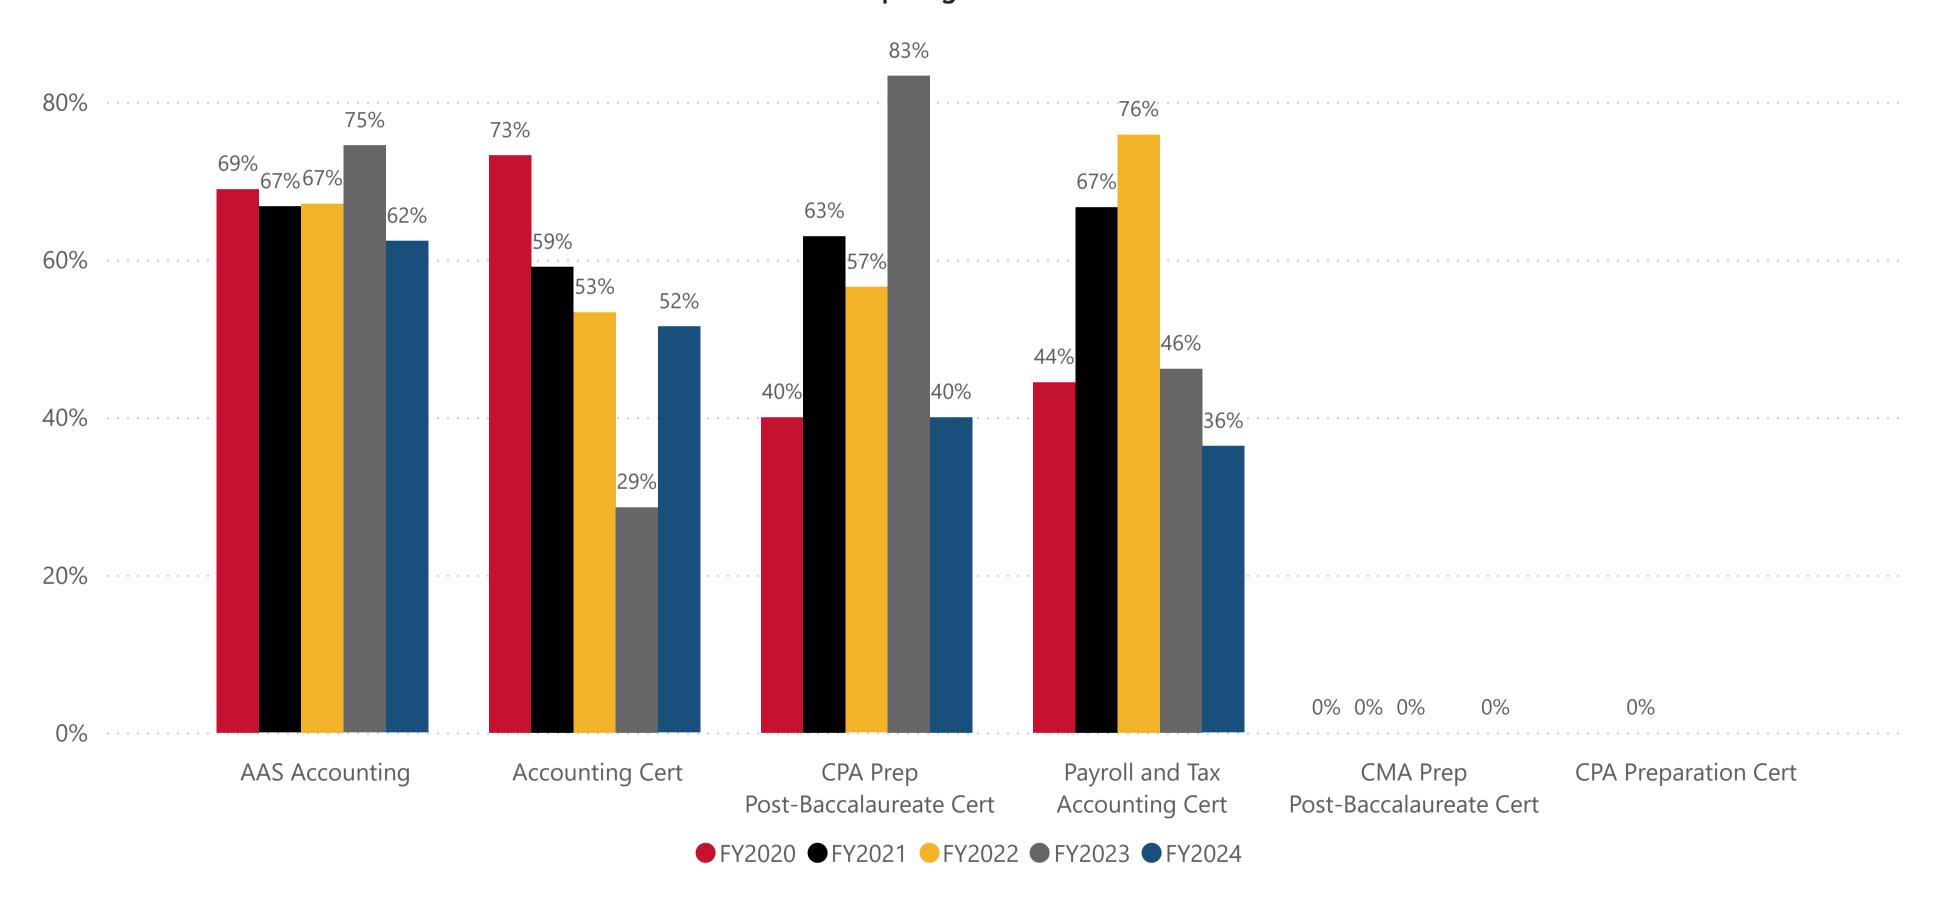

### **Student Demographics**

**Data Definition:** The % of students enrolled in fall semester who continued to be enrolled in spring semester. Excludes students who graduated at the end of the specified fall term.

### Fall-to-Spring Retention Rates