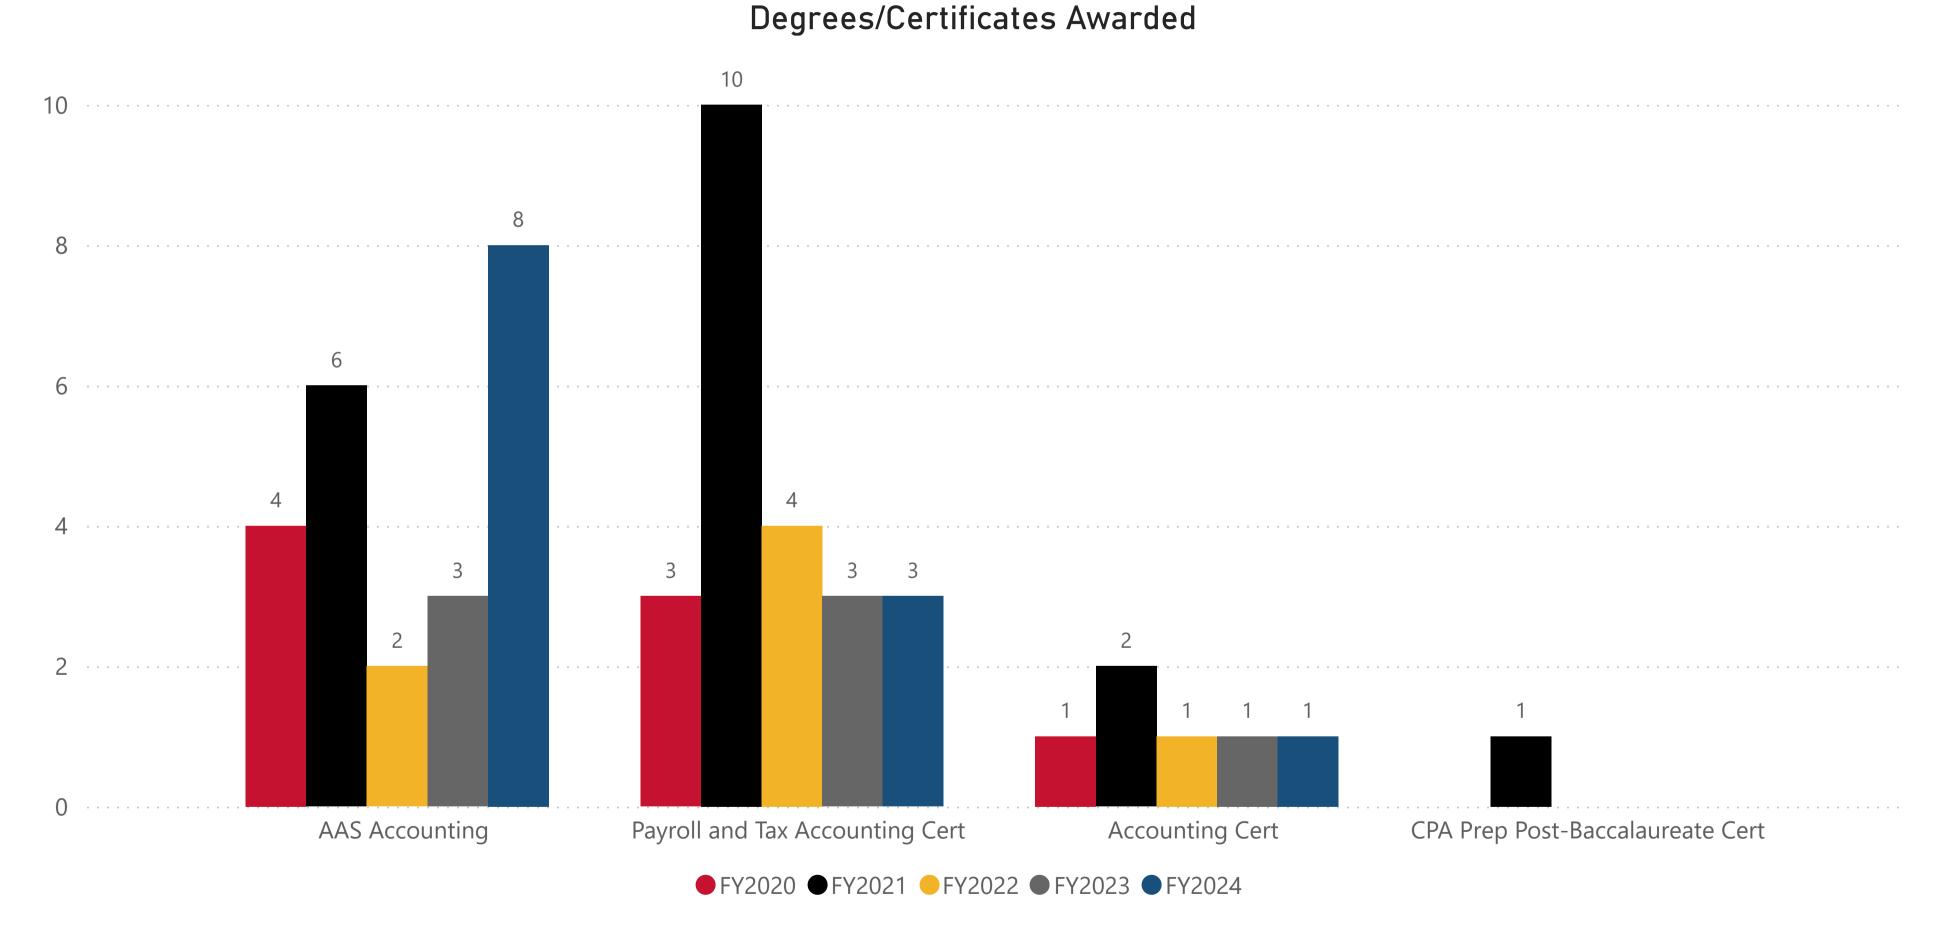

#### Program

Accounting Programs

Program

**Data Definition:** The number of awards by degree and certificate per fiscal year.

Institutional Effectiveness