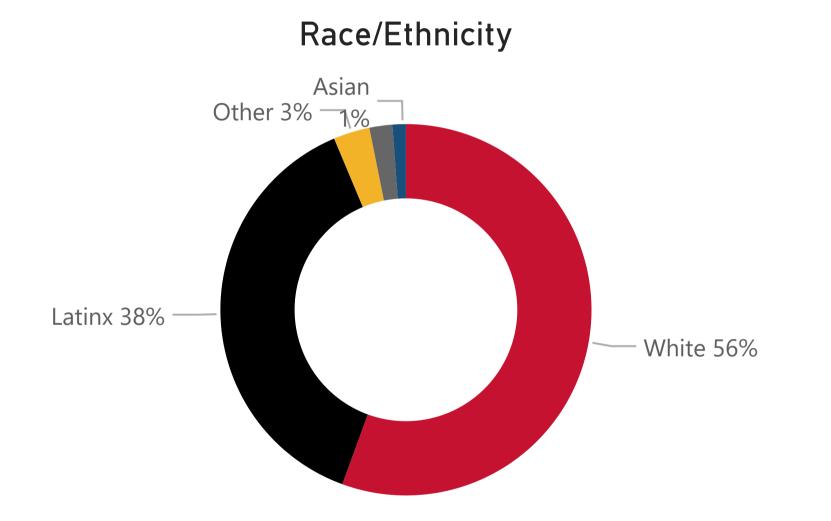

## **Student Demographics**

NOTE: All data are aggregated by fiscal year (summer term is included with the following fall and spring terms). Includes only for-credit enrollments. Data for internal use only.