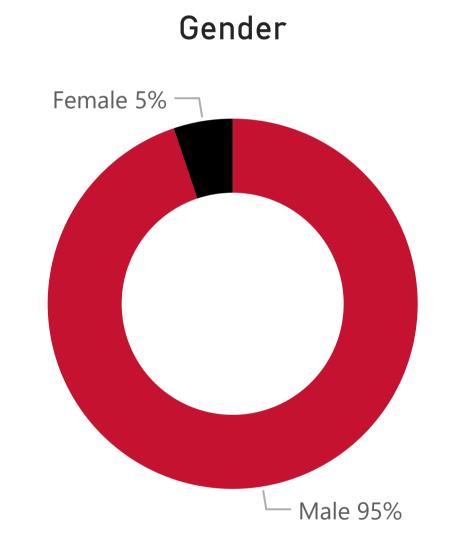

## **Student Demographics**

NOTE: All data are aggregated by fiscal year (summer term is included with the following fall and spring terms). Includes only for-credit enrollments. Data for internal use only.