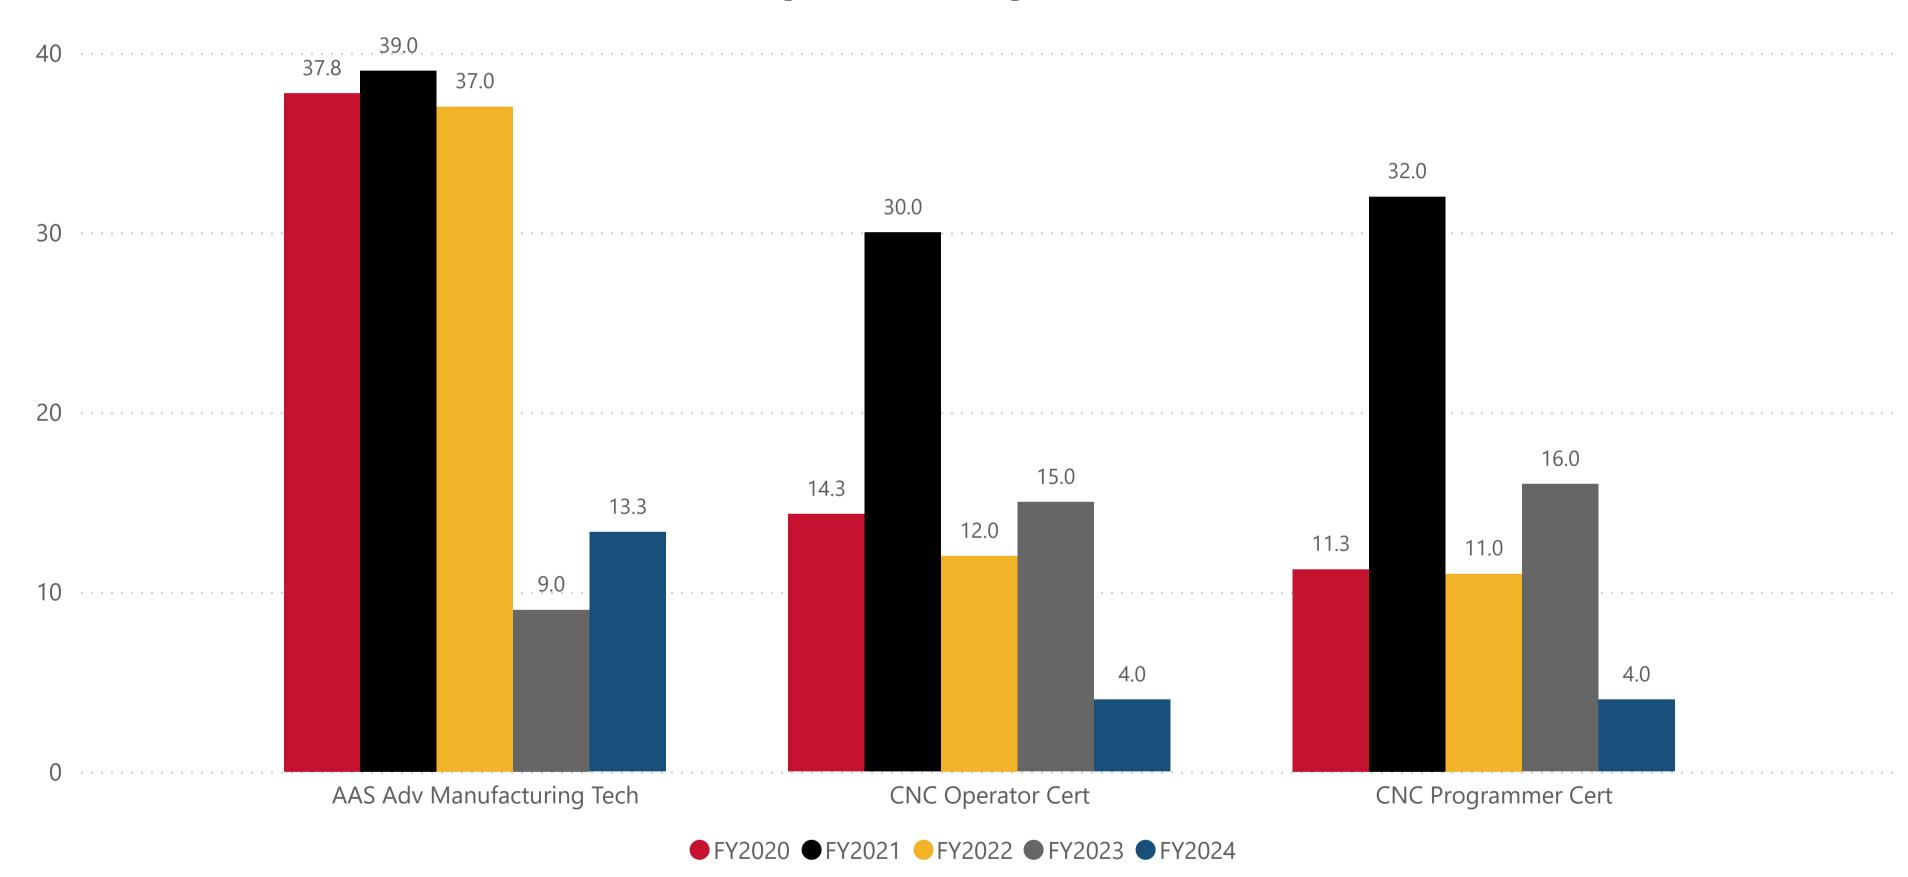

# Program

Data Definition: For the degrees and certifications awarded per fiscal year, the average number of terms it took for students to complete.

## Average Terms to Degree/Certificate