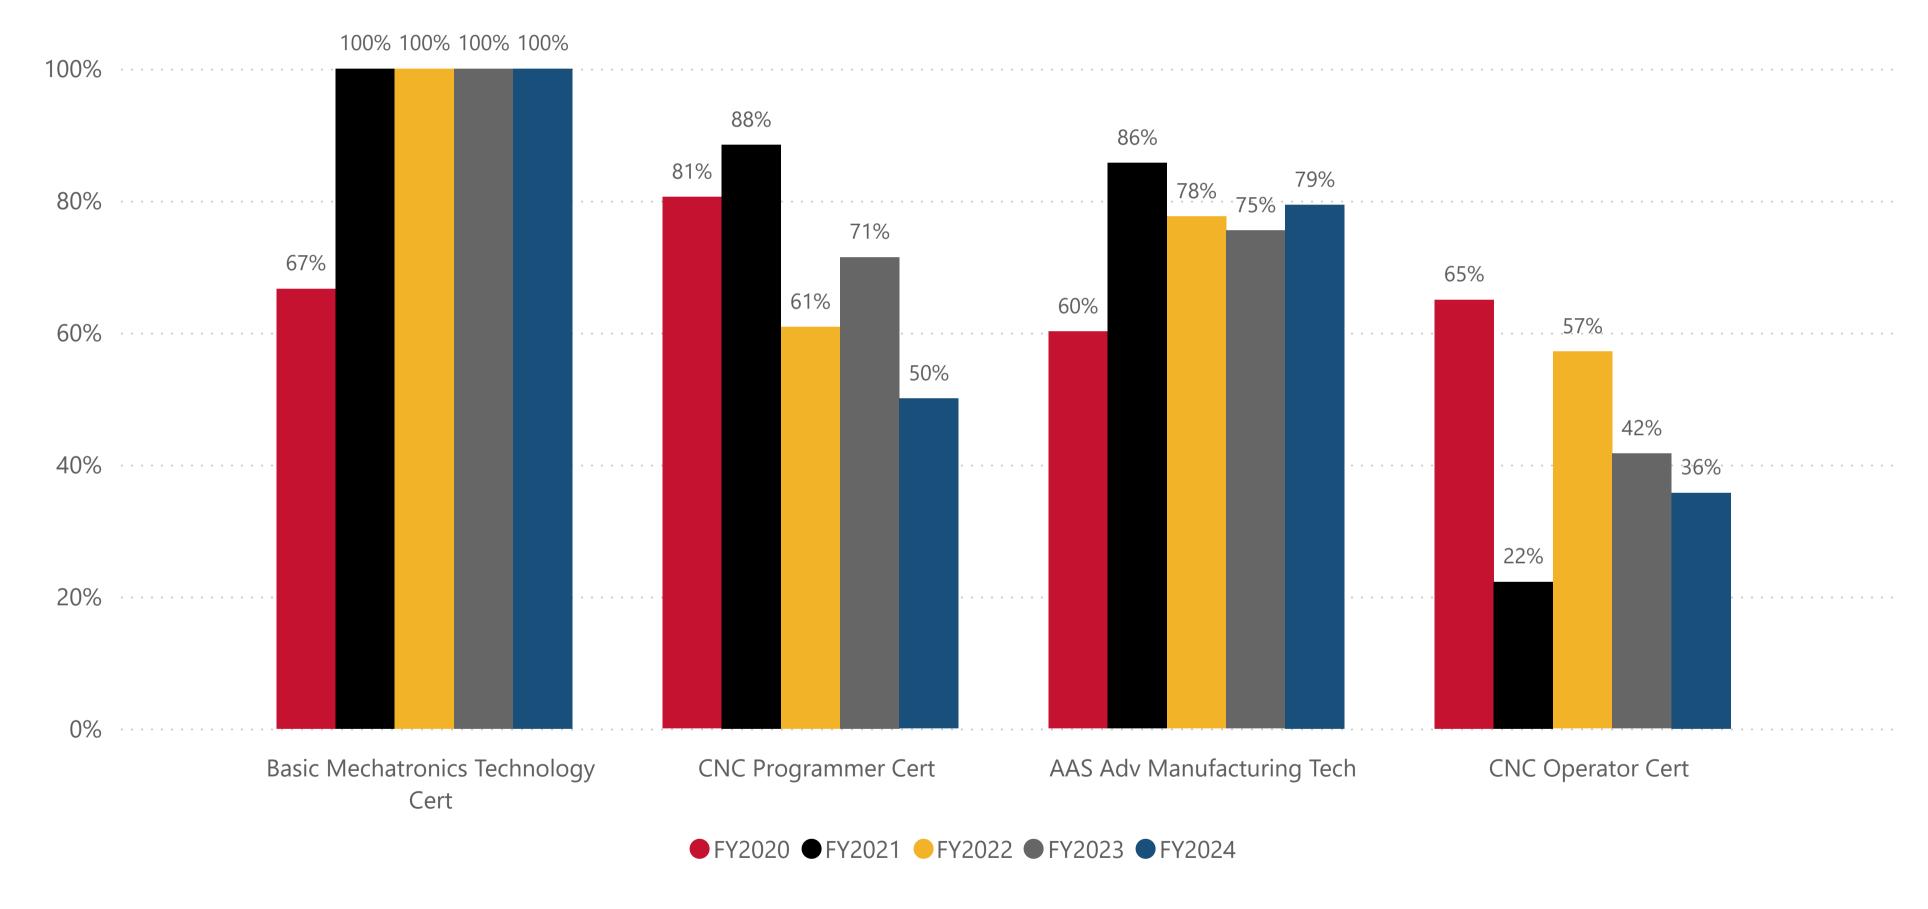

| Program                    |        |
|----------------------------|--------|
| Machine Tool Tech Programs | $\vee$ |
| FY                         |        |
| All                        | ~      |

**Data Definition:** The % of students enrolled in fall semester who continued to be enrolled in spring semester. Excludes students who graduated at the end of the specified fall term.

### Fall-to-Spring Retention Rates