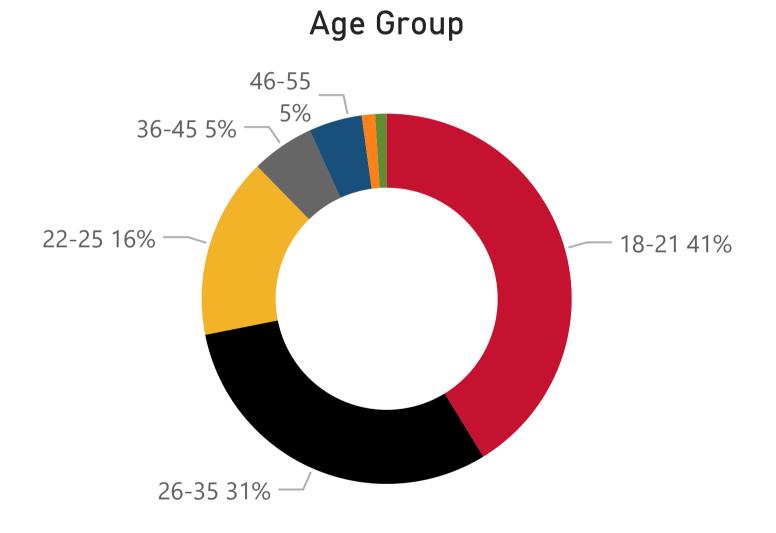

## **Student Demographics**

NOTE: All data are aggregated by fiscal year (summer term is included with the following fall and spring terms). Includes only for-credit enrollments. Data for internal use only.