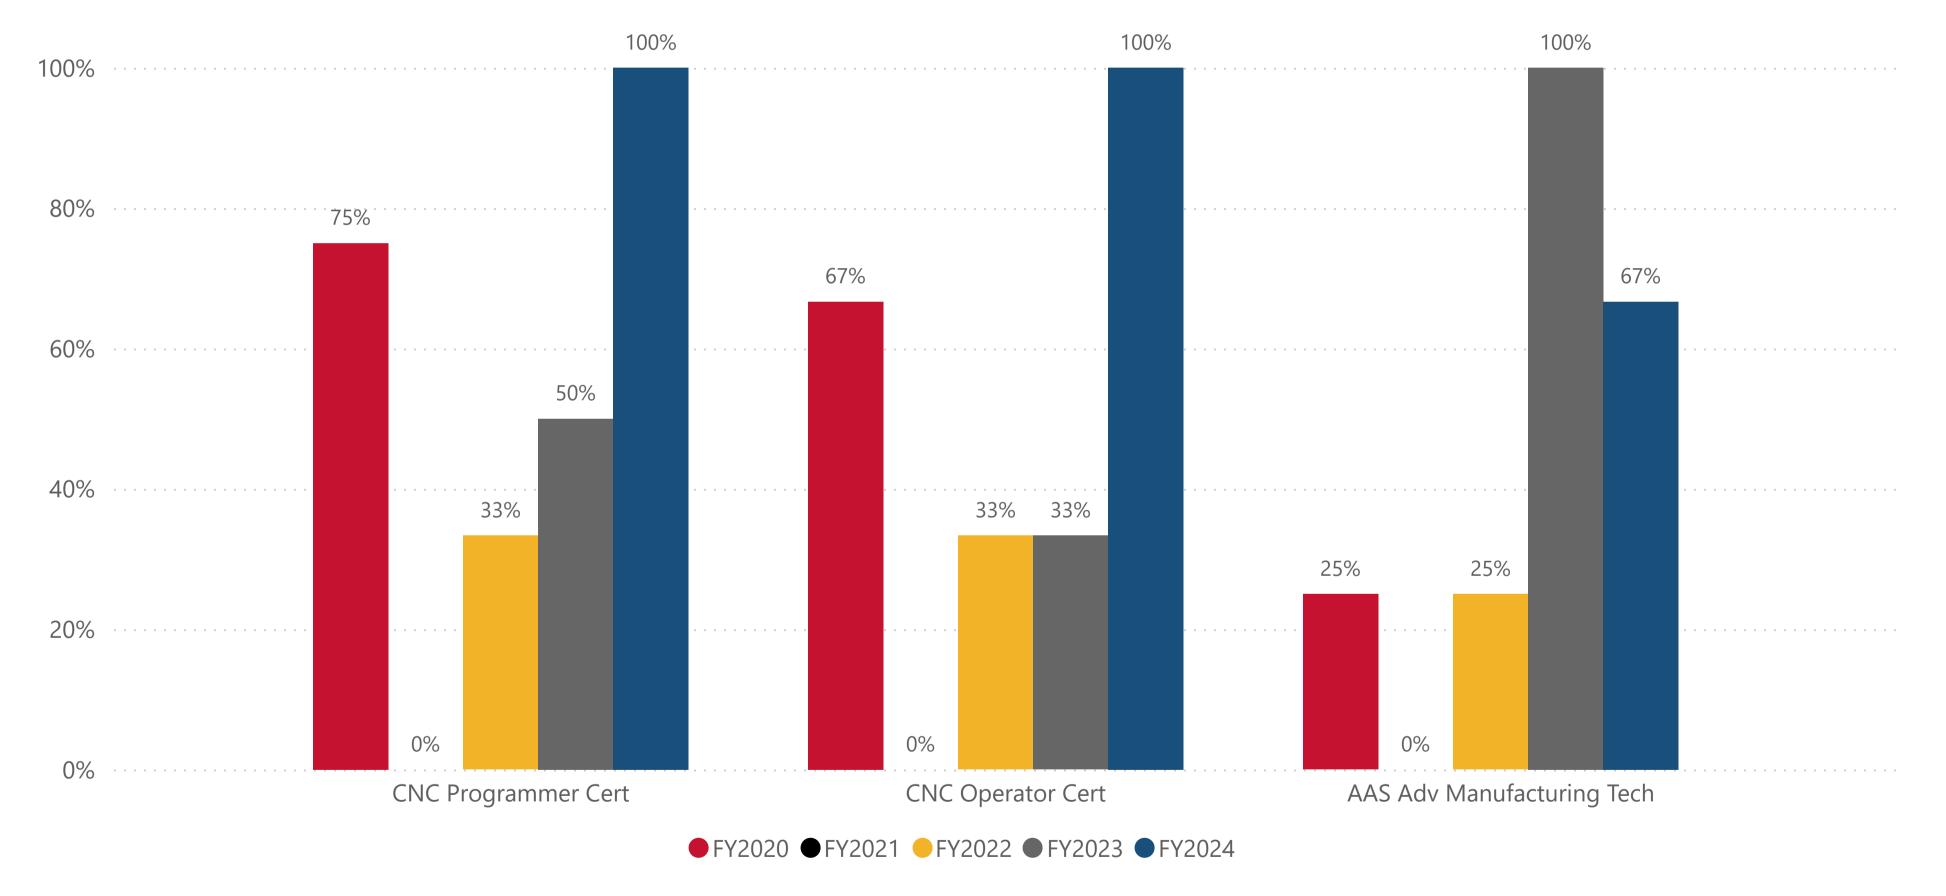

#### Program

Data Definition: Of the degrees and certifications awarded per fiscal year, the percentage that were completed within 3 years (or 9 terms).