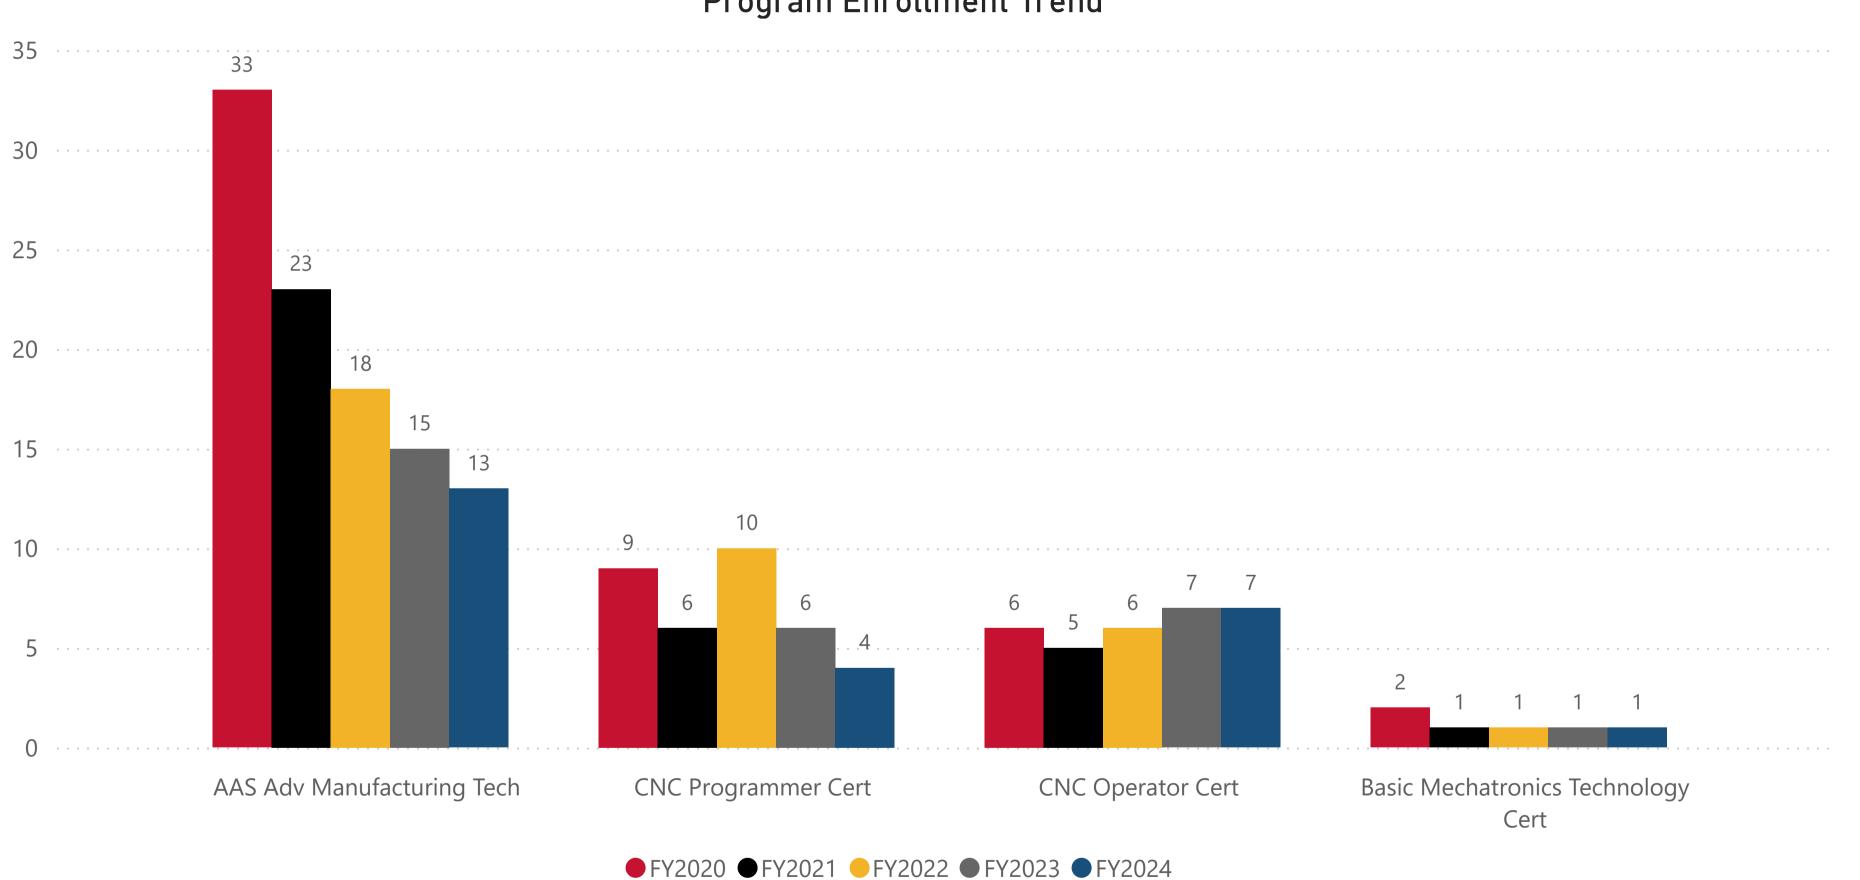

#### Program

Machine Tool Tech Programs

**Data Definition:** The unduplicated number of students who selected the program code in Banner.

#### Program

Data Definition: Includes students in all degree/certificate programs in the identified program area.