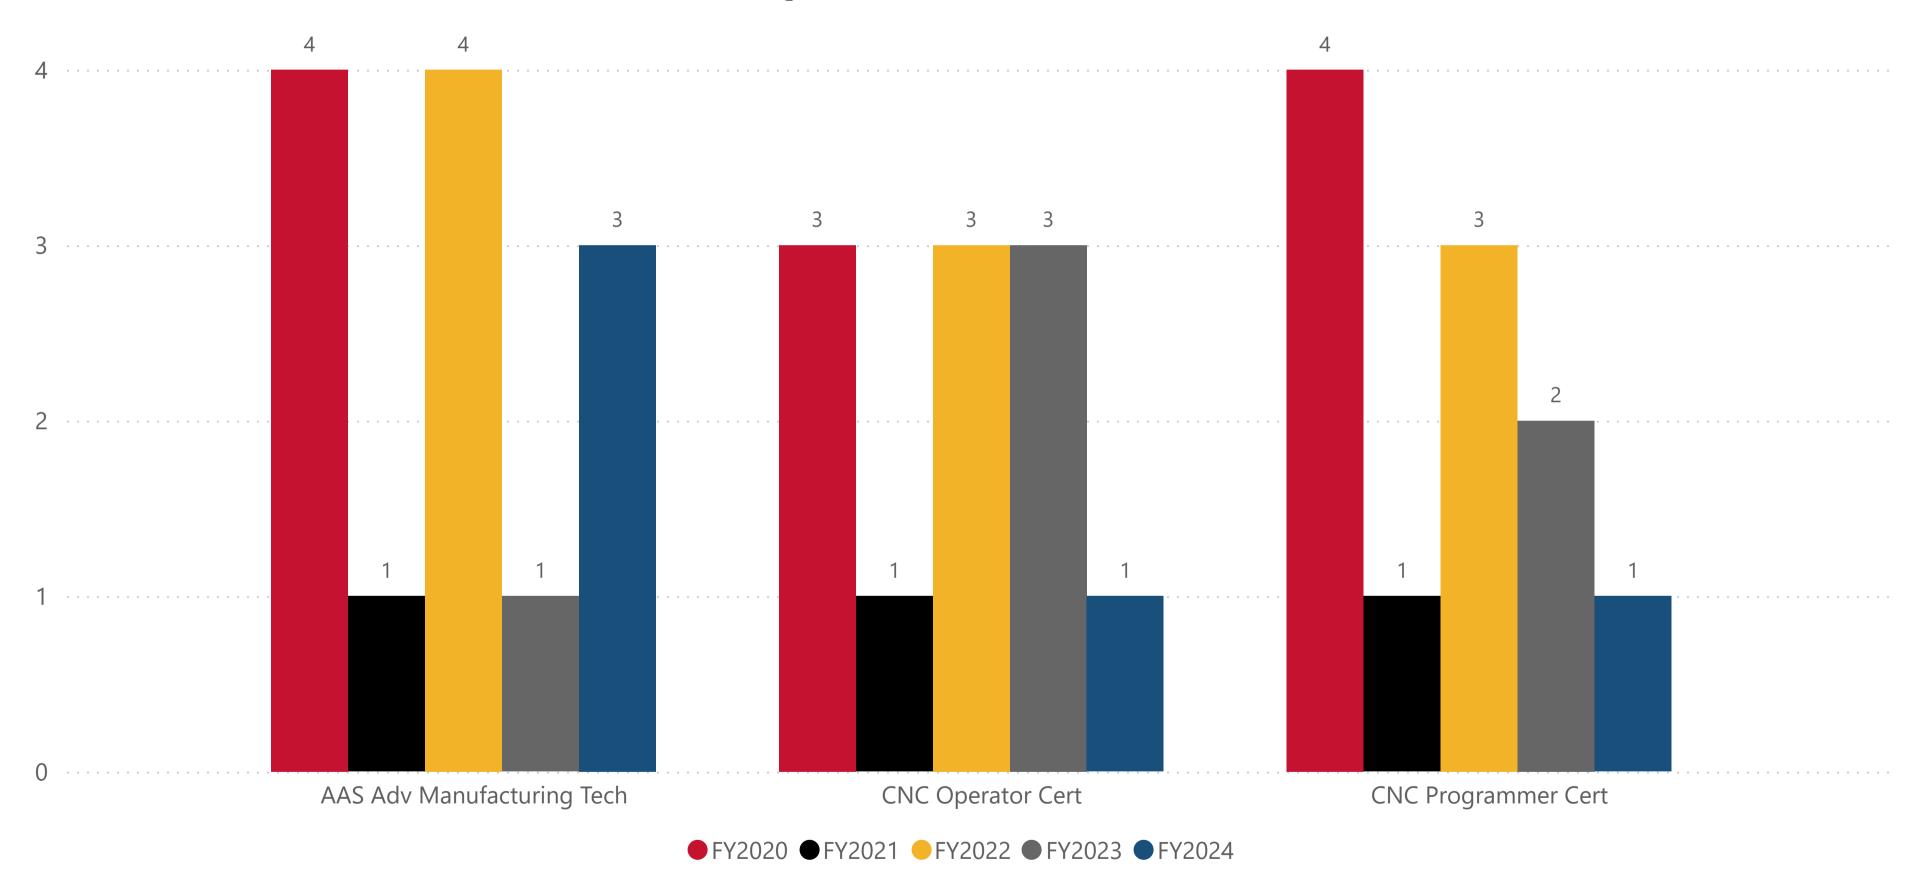

#### Program

**Data Definition:** The number of awards by degree and certificate per fiscal year.

## Degrees/Certificates Awarded