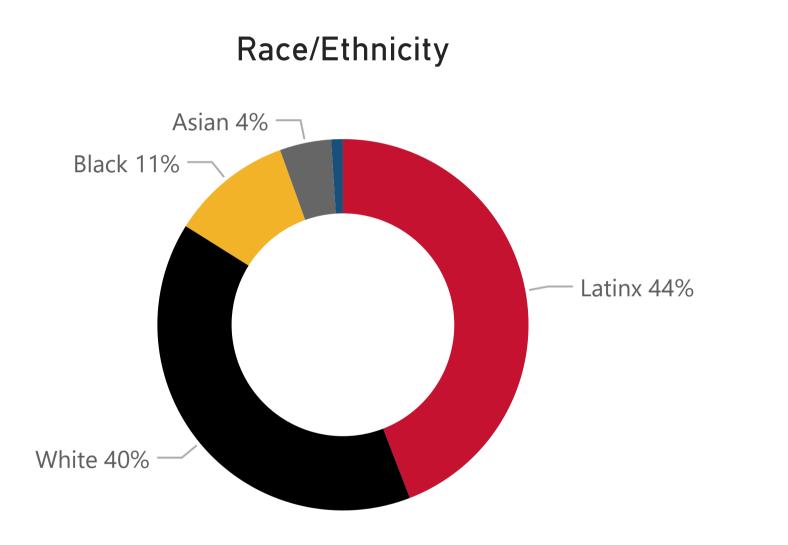

 $\checkmark$ 

**Data Definition:** Includes students in all degree/certificate programs in the identified program area.

NOTE: All data are aggregated by fiscal year (summer term is included with the following fall and spring terms). Includes only for-credit enrollments. Data for internal use only.