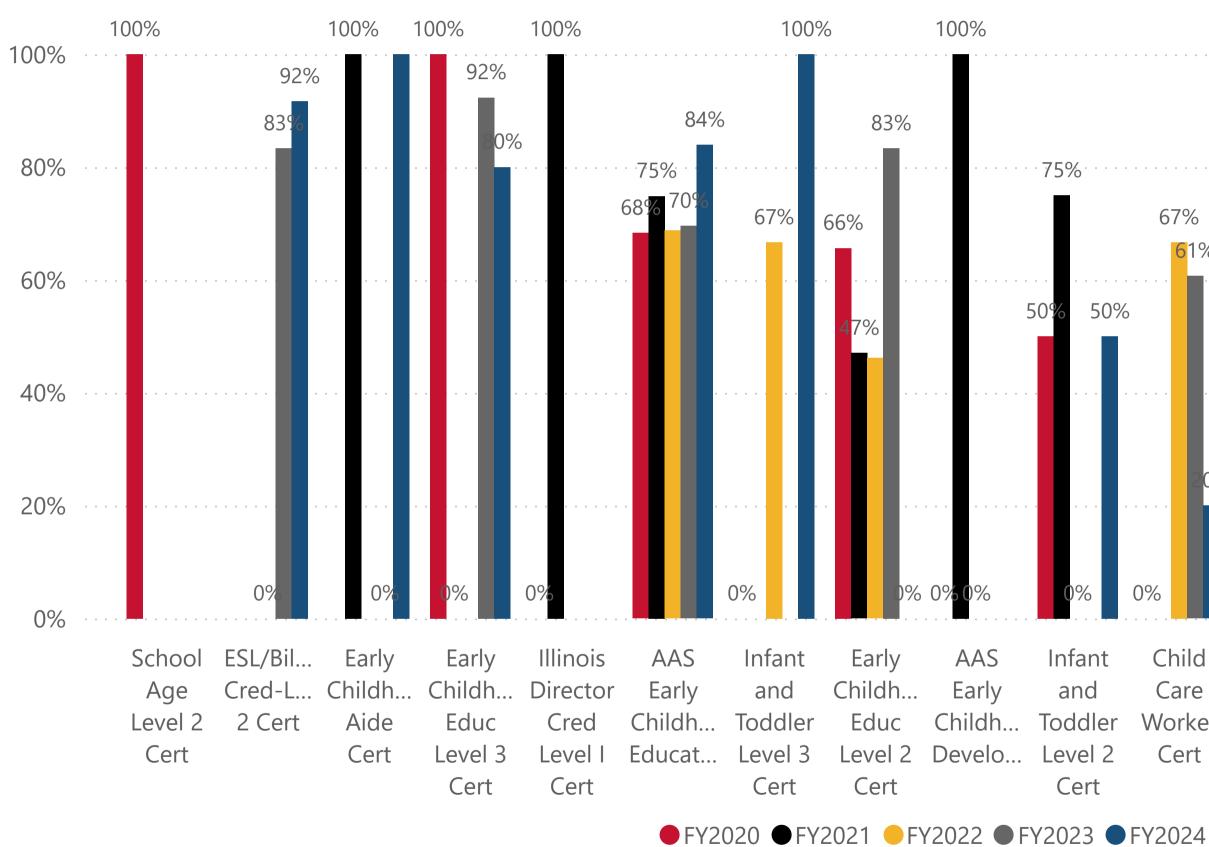

Program Enrollment Trend

#### **Data Definition:** The unduplicated number of students who selected the program code in Banner.

● FY2020 ● FY2021 ● FY2022 ● FY2023 ● FY2024

NOTE: All data are aggregated by fiscal year (summer term is included with the following fall and spring terms). Includes only for-credit enrollments. Data for internal use only.

|           |         |                                       |      |         |      |         | Program     |
|-----------|---------|---------------------------------------|------|---------|------|---------|-------------|
|           |         |                                       |      |         |      |         | ECE Program |
|           |         |                                       |      |         |      |         |             |
|           |         |                                       |      |         |      |         |             |
|           |         |                                       |      |         |      |         |             |
|           |         |                                       |      |         |      |         |             |
|           |         |                                       |      |         |      |         |             |
|           |         |                                       |      |         |      |         |             |
|           |         |                                       |      |         |      |         |             |
|           |         |                                       |      |         |      |         |             |
|           |         |                                       |      |         |      |         |             |
|           |         |                                       |      |         |      |         |             |
|           |         |                                       |      |         |      |         |             |
| 11        | 1       | 1                                     | 1 1  | 1       | 1    | 1       |             |
|           |         | •<br>• • • <del>• •</del> • • • • • • |      |         |      |         |             |
| rly<br>dh |         | ESL/Bil<br>Cred-L                     |      |         |      |         |             |
| de        | Level 2 | 4 Cert                                |      | Level 2 |      | Level 2 |             |
| ert       | Cert    |                                       | Cert | Cert    | Cert | Cert    |             |
| 127       |         |                                       |      |         |      |         |             |