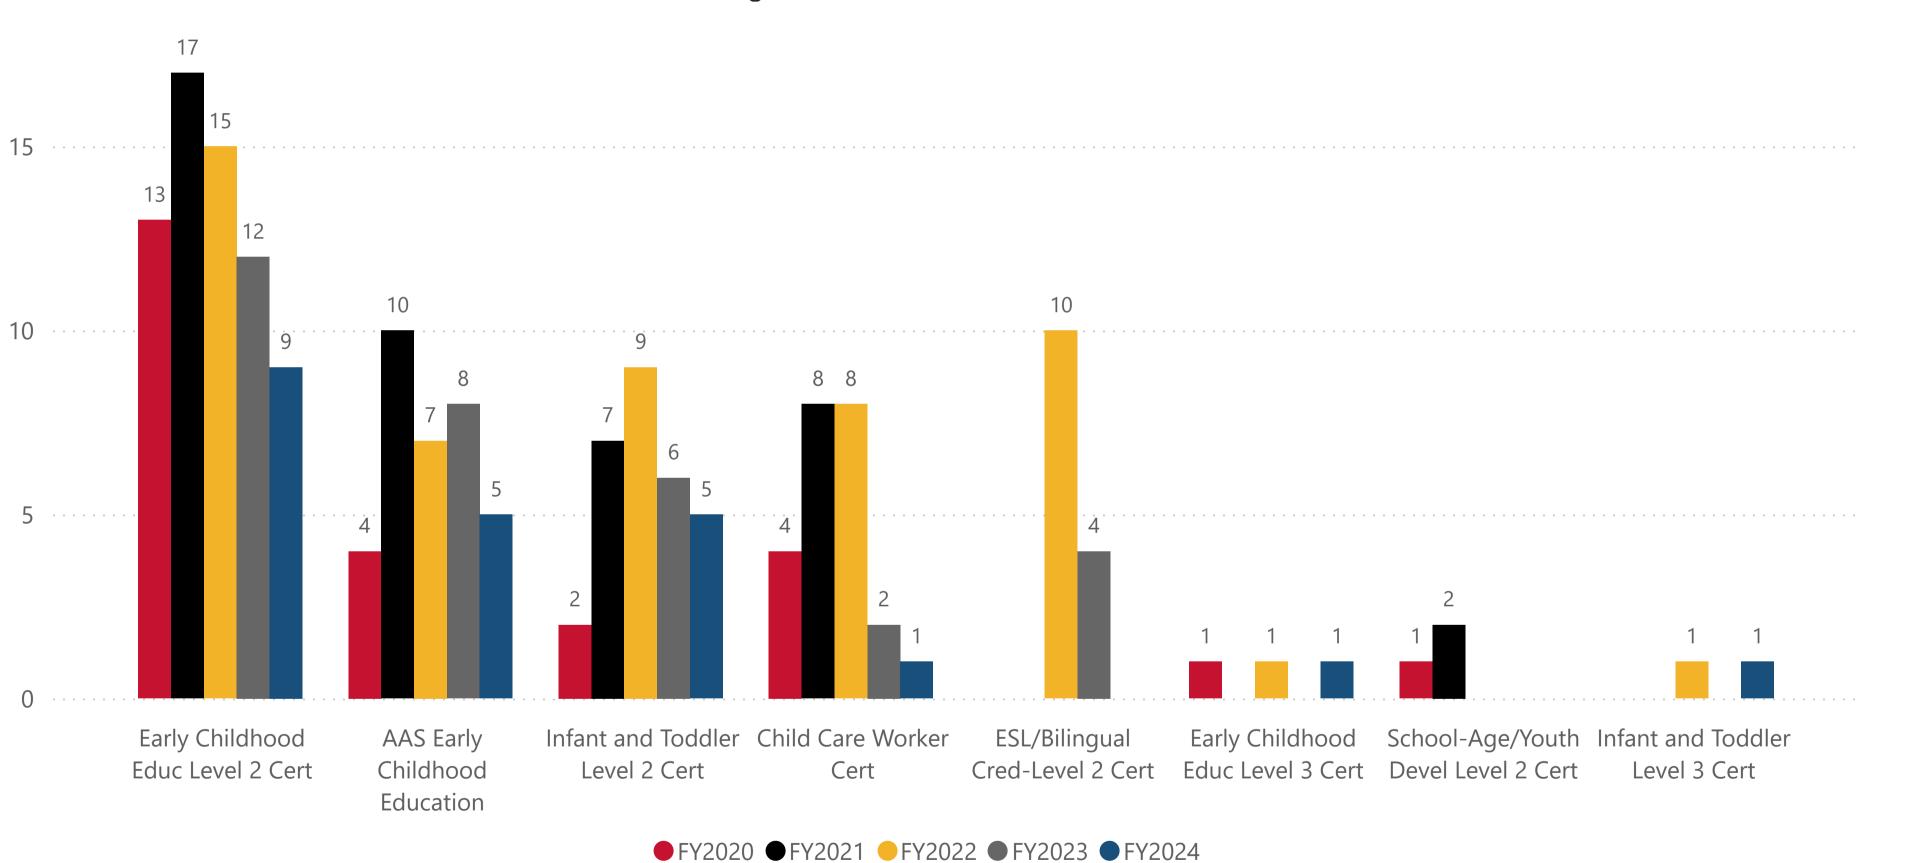

#### **Data Definition:** The number of awards by degree and certificate per fiscal year.

### **Degrees/Certificates Awarded**

NOTE: All data are aggregated by fiscal year (summer term is included with the following fall and spring terms). Includes only for-credit enrollments. Data for internal use only.