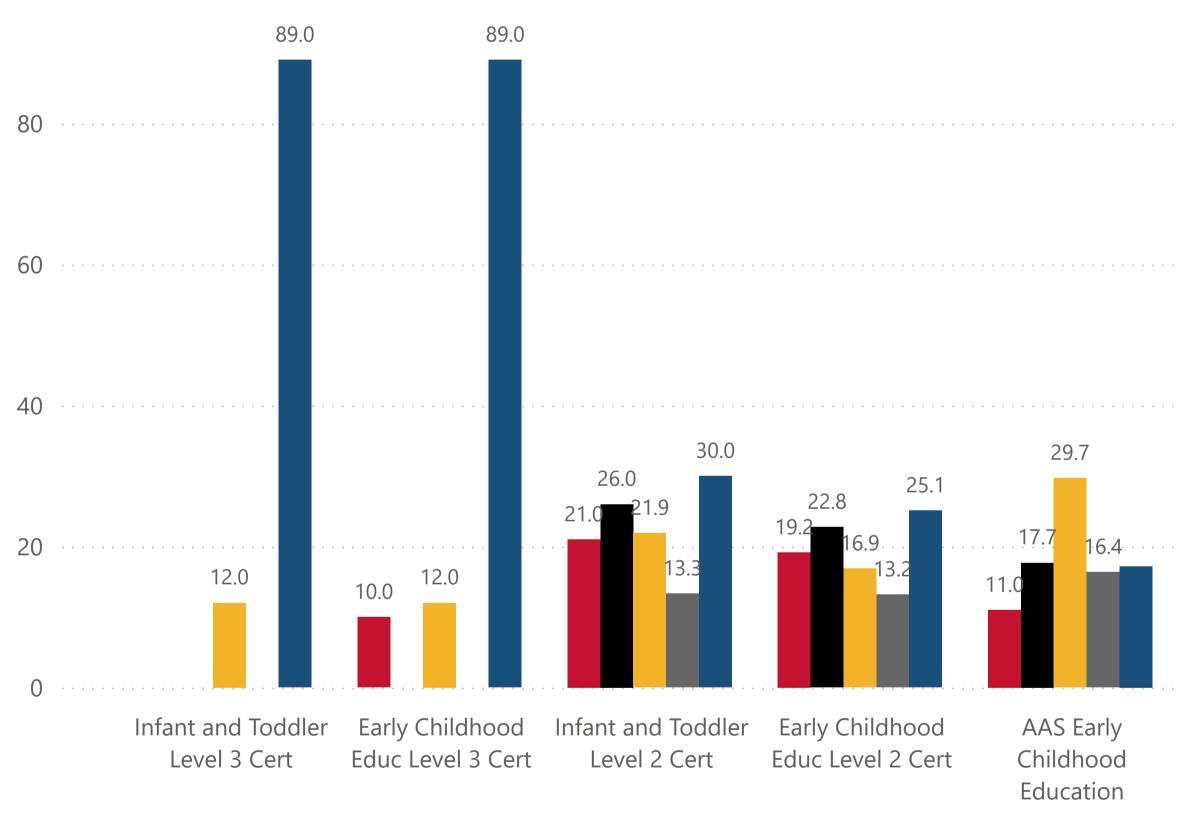

#### Average Terms to Degree/Certification

● FY2020 ● FY2021 ● FY2022 ● FY2023 ● FY2024

NOTE: All data are aggregated by fiscal year (summer term is included with the following fall and spring terms). Includes only for-credit enrollments. Data for internal use only.

| t took for students to complete.                              | Program                            |             |
|---------------------------------------------------------------|------------------------------------|-------------|
|                                                               |                                    | ECE Program |
| te                                                            |                                    |             |
|                                                               |                                    |             |
|                                                               |                                    |             |
|                                                               |                                    |             |
|                                                               |                                    |             |
|                                                               |                                    |             |
|                                                               |                                    |             |
|                                                               |                                    |             |
|                                                               |                                    |             |
| 23.5 21.4 20.5                                                |                                    |             |
| 13.5                                                          | 12.9                               |             |
| 10.0                                                          | 8.3                                |             |
|                                                               |                                    |             |
| School-Age/Youth Child Care Worker<br>Devel Level 2 Cert Cert | ESL/Bilingual<br>Cred-Level 2 Cert |             |