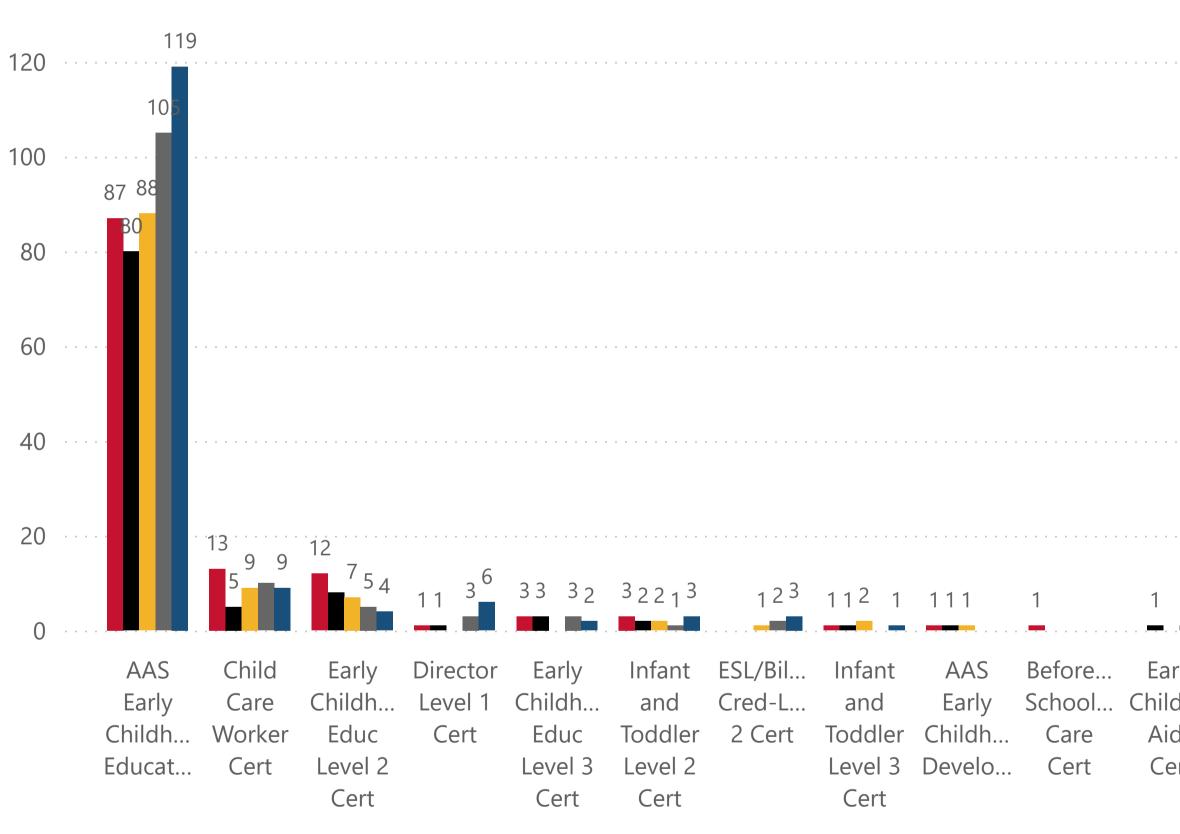

Program Enrollment Trend

#### **Data Definition:** The unduplicated number of students who selected the program code in Banner.

● FY2020 ● FY2021 ● FY2022 ● FY2023 ● FY2024

NOTE: All data are aggregated by fiscal year (summer term is included with the following fall and spring terms). Includes only for-credit enrollments. Data for internal use only.