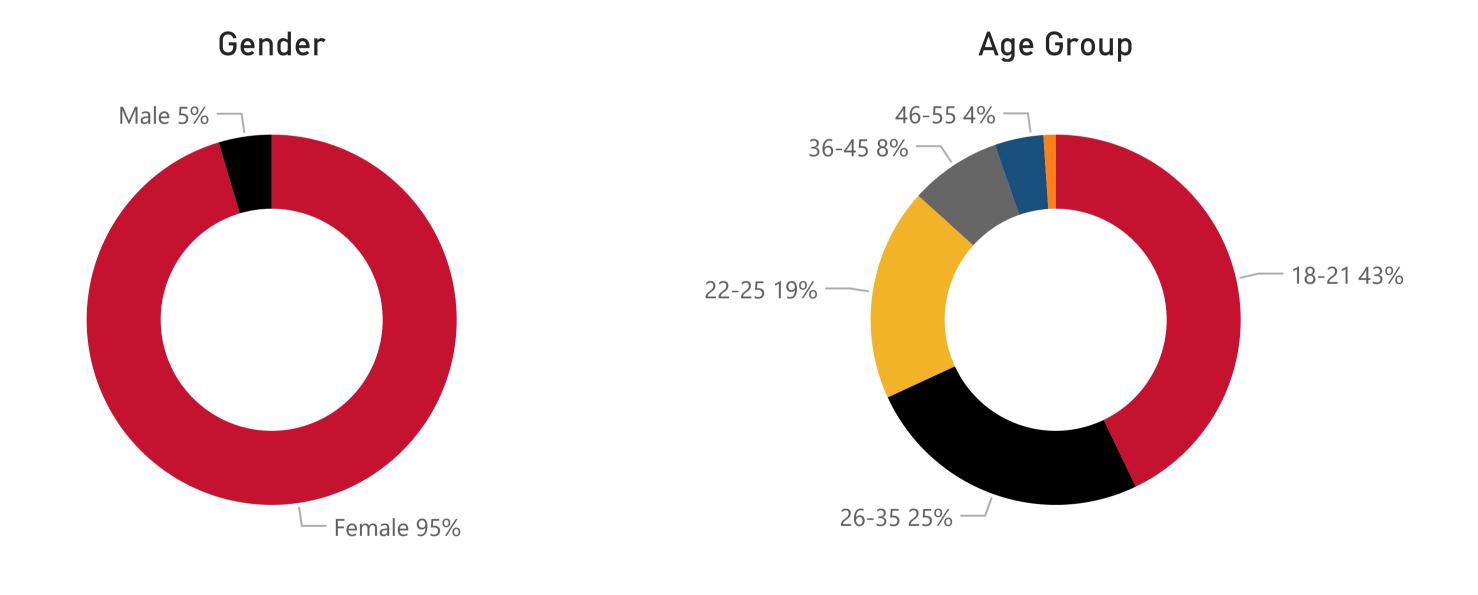

 $\checkmark$ 

**Data Definition:** Includes students in all degree/certificate programs in the identified program area.

NOTE: All data are aggregated by fiscal year (summer term is included with the following fall and spring terms). Includes only for-credit enrollments. Data for internal use only.