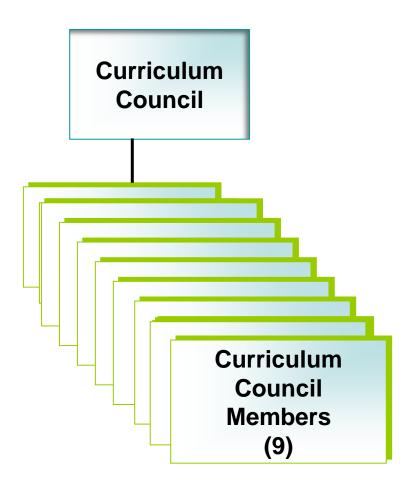

#### LLI Curriculum Council

# **Curriculum Council**

- Presiding Member: Mary Ann White
- Recorder: Susan Foody
- Jessie Affelder, 2024-2026
- Bobbie Brown, 2024-2026
- Karen Christensen, 2024-2026
- Susan Foody, 2023-2025
- Carolyn Hopkins, 2024-2026
- Beth Johnson, 2024-2026
- Jerry King, 2024-2025
- Evelyn Porter, 2023-2025
- Mary Ann White, 2023-2025