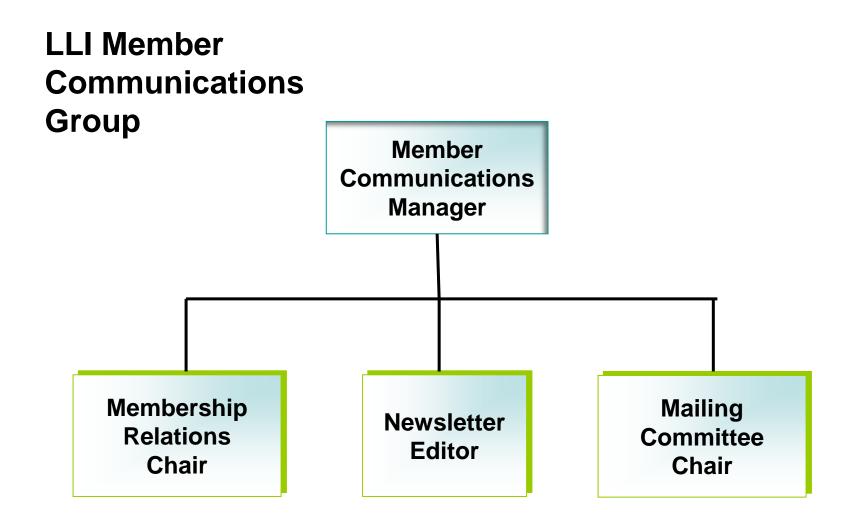

### **Member Communications Group**

- Member Communications Manager: Vacant
- Membership Relations Chair: Carol Putnam
- Newsletter Editor: Mary Maiers
- Mailing Committee Chair: Kent Hayward

#### **Member Communications**

- Membership Relations
- Newsletter
- Mailing