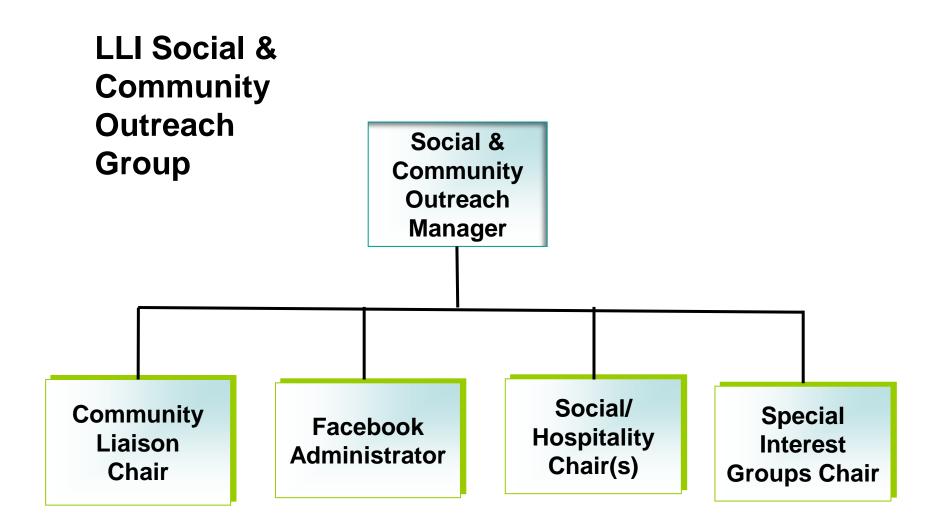

### Social & Community Outreach Group

- Social & Community Outreach Manager: Mary Maiers, 2023-2025
- Community Liaison Co-Chairs: Ceil Carey & Gary Krueger
- Facebook Administrator: Sue Foody
- Social/Hospitality Co-Chairs: Laura King & Mary Maiers
- Special Interest Groups Chair: Karen Christensen

#### **Social & Community Outreach**

- Community Liaison
- Social/Hospitality
- Facebook Administrator
- Special Interest Groups