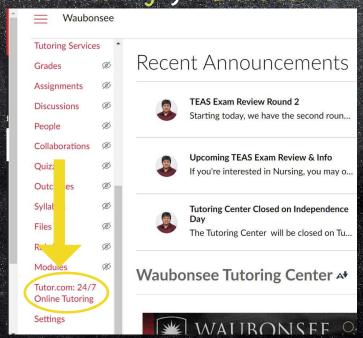

Note: If it does not appear, refresh your browser.

TUTORING CENTER

Step 3: Open the Canvas page and then click on the

Step 4: Scroll down the list until you find "Tutor.com: 24/7 Online Tutoring" and click on it.