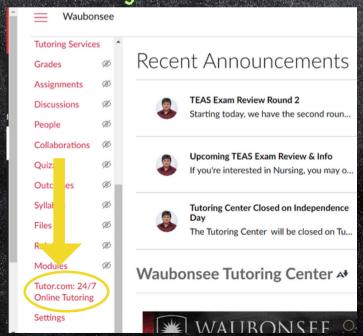

Note: If it does not appear, refresh your browser.

TUTORING CENTER

Step 3: Open the Canvas page and then click on the

Step 4: Scroll down the list until you find "Tutor.com: 24/7 Online Tutoring" and click on it.