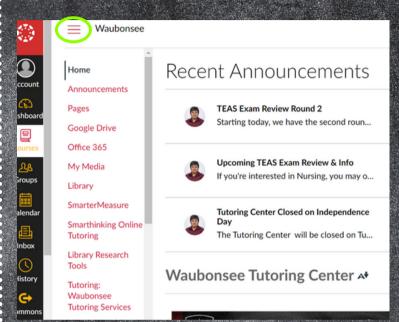

Note: If it does not appear, refresh your browser.

TUTORING CENTER

Step 3: Open the Canvas page and then click on the

Step 4: Scroll down the list until you find "Tutor.com: 24/7 Online Tutoring" and click on it.