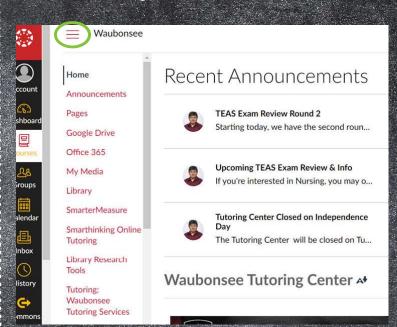

## ACCESSING TUTOR.COM

Optional Step 1: Enroll in our Tutoring Center Canvas Page.

https://waubonsee .instructure.com/ or enroll/38HBF8

If already enrolled, skip to Step 2.

Step 2: Access a Canvas page through your MyWCC page.

Note: If it does not appear, refresh your browser.

TUTORING CENTER

Step 3: Open the Canvas page and then click on the

Step 4: Scroll down the list until you find "Tutor.com: 24/7 Online Tutoring" and click on it.