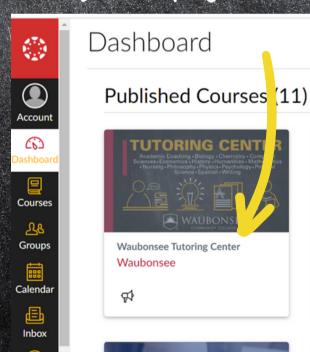

## ACCESSING TUTOR.COM

Optional Step 1: Enroll in our Tutoring Center Canvas Page.

https://waubonsee .instructure.com/ or enroll/38HBF8

If already enrolled, skip to Step 2.

Step 2: Access a Canvas page through your MyWCC page.

Note: If it does not appear, refresh your browser.

TUTORING CENTER

Step 3: Open the Canvas page and then click on the

Step 4: Scroll down the list until you find "Tutor.com: 24/7 Online Tutoring" and click on it.