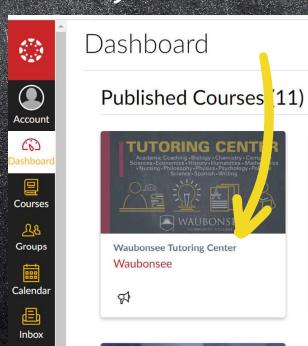

## ACCEDIENDO A TUTOR COM

Paso Opcional 1: Inscríbete en la página de Canvas del Centro de Tutoría.

https://waubonsee .instructure.com/ enroll/38HBF8

Si ya estás inscrite, sáltate a Paso 2.

Paso 2: Accede a Canvas a través de tu página de MyWCC.

OJO: Si no aparece, actualiza tu navegador web.

(1)

TUTORING CENTER

Paso 3: Abre la página de Canvas y haz clic en el

Paso 4: Desplaza hacia bajo la lista hasta encontrar "Tutor.com: 24/7 Online Tutoring" y haz clic sobre él.