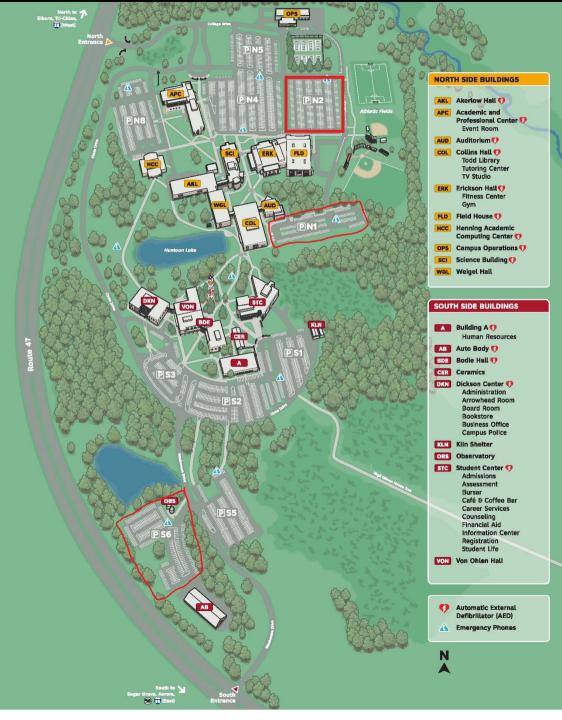

#### **QUESTIONS**

- 1. Do you have a copy of the Sugar Grove Campus Maps showing areas to be done?
  - a. See map attached to this addendum.
  - b. Parking areas that contain brick paver areas are outlined in red.

#### **Brick Paver Areas in Red**

## SUGAR GROVE CAMPUS

Route 47 at Waubonsee Drive, Sugar Grove, IL 60554