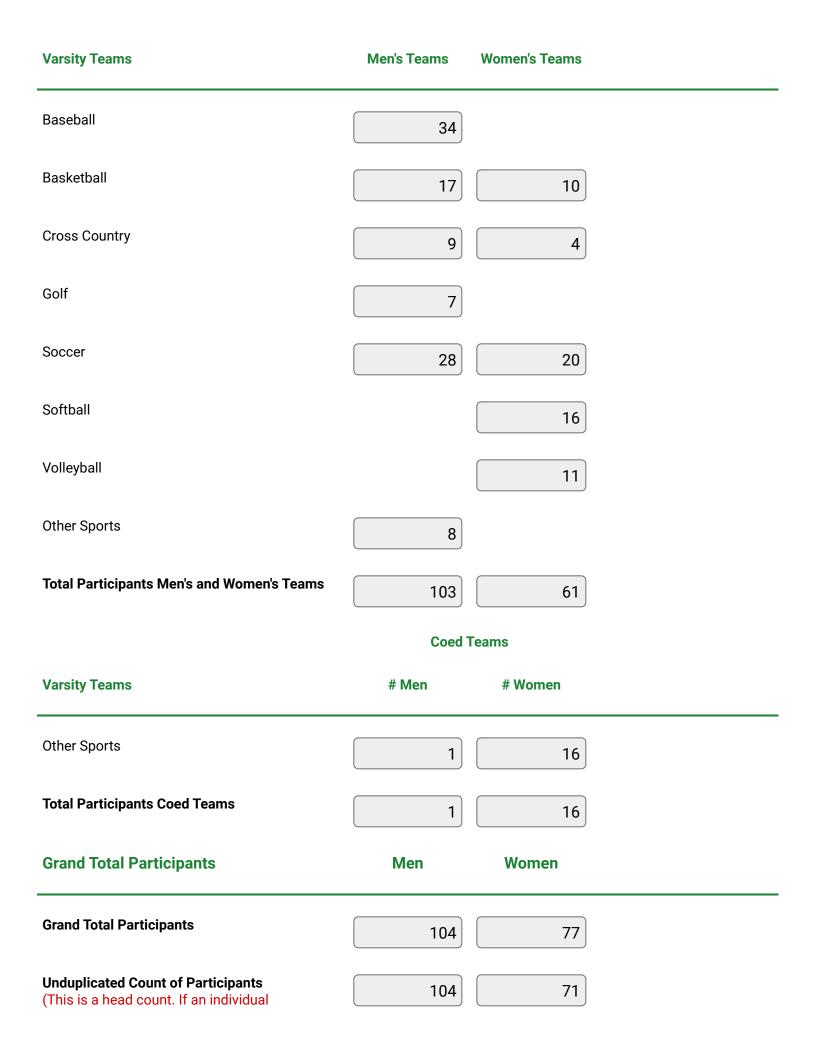

# Athletics Participation - Men's, Women's and Coed Teams

Enter the number of participants as of the day of the first scheduled contest.

| participates o  | n more than  | one team, | count that |
|-----------------|--------------|-----------|------------|
| individual only | once on this | s line.)  |            |